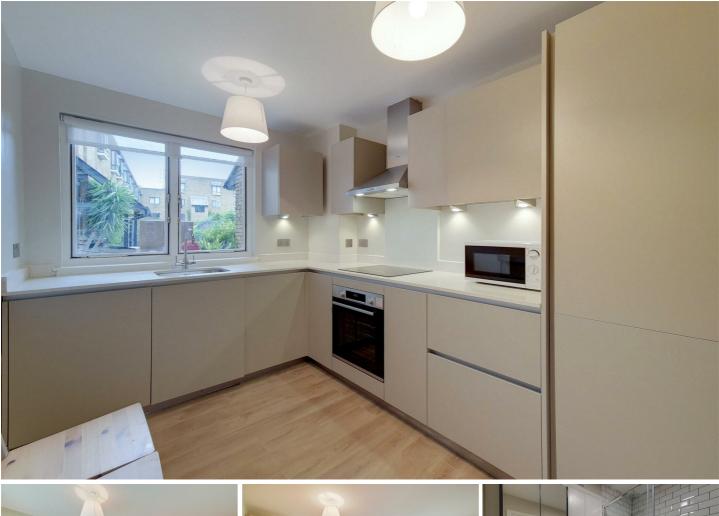

The property's already outstanding location is added to by a major refurbishment being done throughout the property, which includes a new kitchen, two new bathrooms and new wooden flooring throughout.

The property's three double-bedrooms, two bathrooms, huge living room and separate kitchen, as well as a balcony that runs across the side of the flat will be perfect for professional sharers and families alike, so call LDB to arrange a viewing and avoid disappointment.