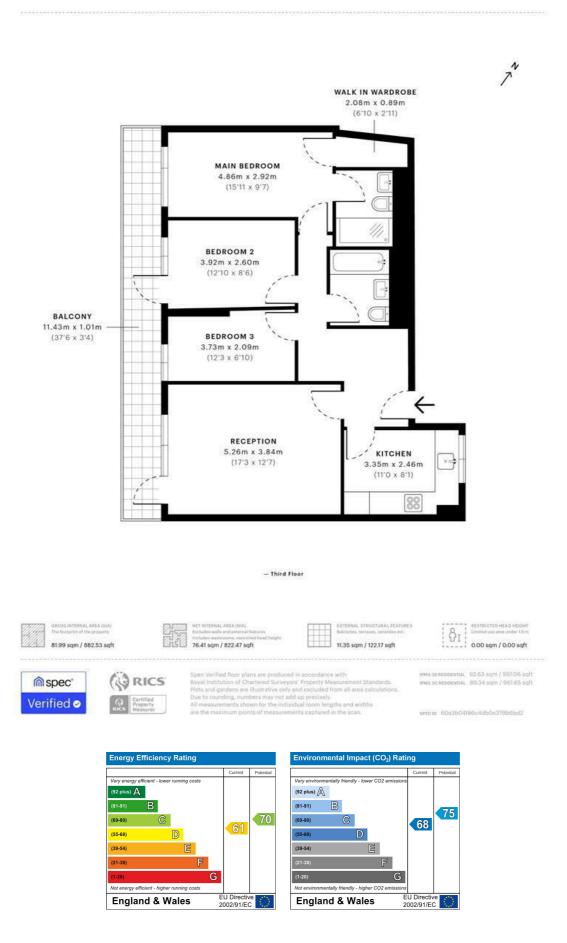

The property's three double-bedrooms, two bathrooms, huge living room and separate kitchen, as well as a balcony that runs across the side of the flat will be perfect for professional sharers and families alike, so call LDB to arrange a viewing and avoid disappointment.