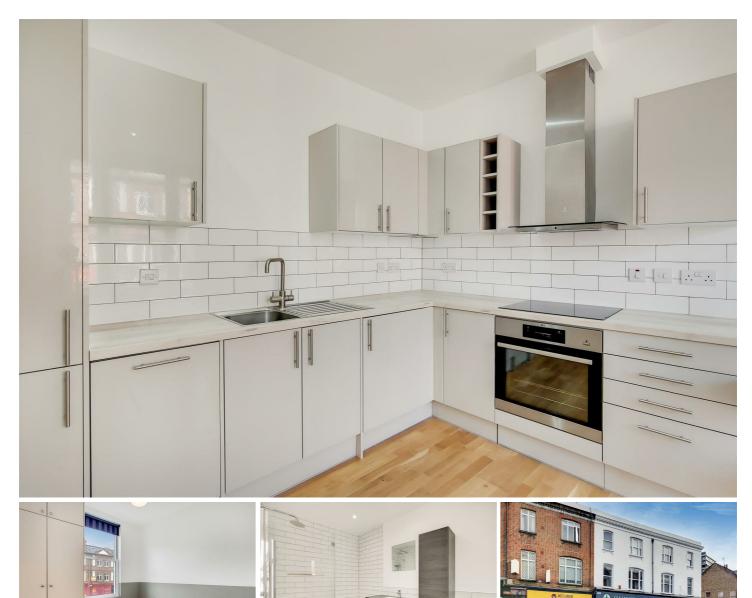

## FLAT 2, 109A FULHAM PALACE ROAD, LONDON, W6 8JA

LDB are proud to present this recently renovated 2 bedroom flat in Hammersmith. The flat has been renovated to a high standard with a fully integrated kitchen with all appliances including dishwasher.

- RECENTLY REFURBISHED
- WOODEN FLOORS THROUGHOUT
- DOUBLE GLAZING
- EXCELLENT LOCATION
- VIDEO AVAILABLE
- RENT INCLUDES ELECTRICITY BILL