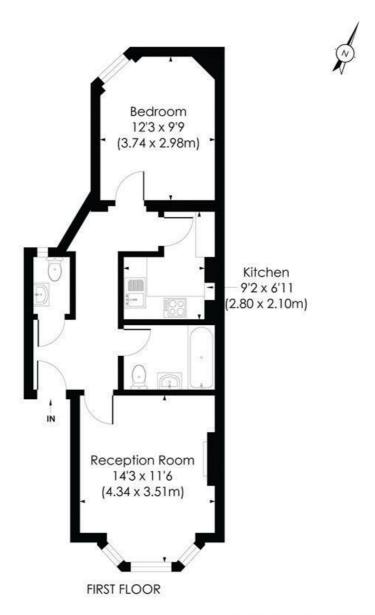

## WYFOLD ROAD, SW6

Approx. Gross Internal Floor Area

506 Sq. ft/47.02 Sq. m

© Pixangle Property Marketing Ltd. into@pixangle.com Tel: 0208 870 2118

This floor plan has been prepared for the purpose of illustration only in accordance with the latest RICS code of measuring practice and is not to scale. All measurements and areas are approximate and whilst every effort has been made to ensure the accuracy of the plan contained here, no responsibility is taken for any error, omission or misstatement.