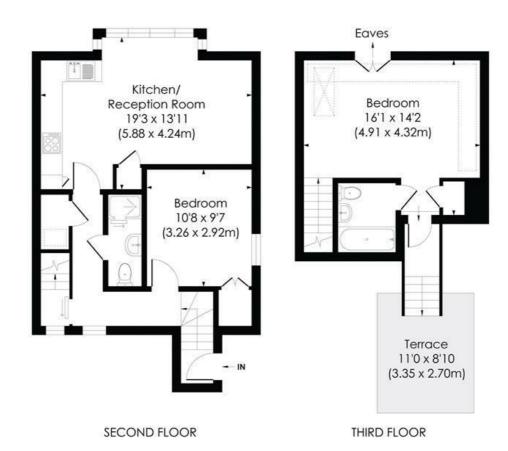

## **FULHAM PALACE ROAD, SW6**

Approx. Gross Internal Floor Area

765 Sq. ft/71.11 Sq. m (Excluding Eaves)

© Pixangle Property Marketing Ltd. into@pixangle.com Tel: 0208 870 2118

This floor plan has been prepared for the purpose of illustration only in accordance with the latest RICS code of measuring practice and is not to scale. All measurements and areas are approximate and whilst every effort has been made to ensure the accuracy of the plan contained here, no responsibility is taken for any error, omission or misstatement.