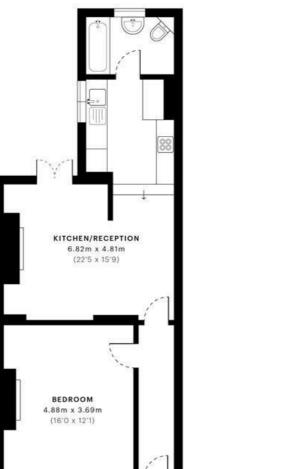

CALL LDB NOW TO AVOID MISSING OUT.

- **EXCELLENT LOCATION**
- **BRIGHT AND SPACIOUS**
- SHARED GARDEN
- **HUGE PROPERTY**
- RECENTLY REFURBISHED

CAPTURE DATE 29/09/2020 LASER SCAN POINTS 20,619,263

KITCHEN/RECEPTION 6.82m x 4.81m (22'5 x 15'9) BEDROOM 4.88m x 3.69m (16'0 x 12'1)

- Lower Ground Floor

IPMS 38 RESIDENTIAL 51.81 sqm / 557.68 sqft IPMS 30 RESIDENTIAL 49.45 sqm / 532,28 sqft

sPECID 5f6dd5ca72f00e0da2b4e294