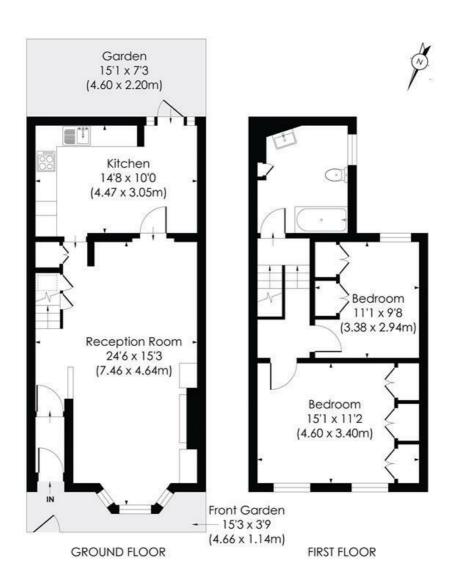

## **ESTCOURT ROAD, SW6**

Approx. Gross Internal Floor Area

935 Sq. ft/86.85 Sq. m

© Pixangle Property Marketing Ltd. into@pixangle.com Tel: 0208 870 2118

This floor plan has been prepared for the purpose of illustration only in accordance with the latest RICS code of measuring practice and is not to scale. All measurements and areas are approximate and whilst every effort has been made to ensure the accuracy of the plan contained here, no responsibility is taken for any error, omission or misstatement.