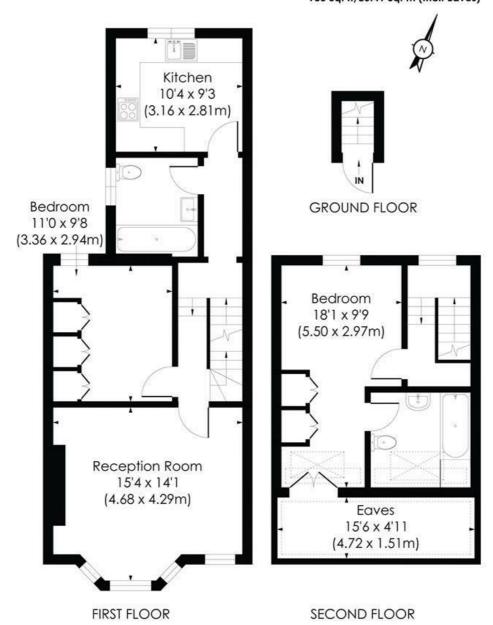

## **BRONSART ROAD, SW6**

Approx. Gross Internal Floor Area 930 Sq. ft/86.41 Sq. m (Incl. Eaves)

© Pixangle Property Marketing Ltd. into@pixangle.com Tel: 0208 870 2118

This floor plan has been prepared for the purpose of illustration only in accordance with the latest RICS code of measuring practice and is not to scale. All measurements and areas are approximate and whilst every effort has been made to ensure the accuracy of the plan contained here, no responsibility is taken for any error, omission or misstatement.