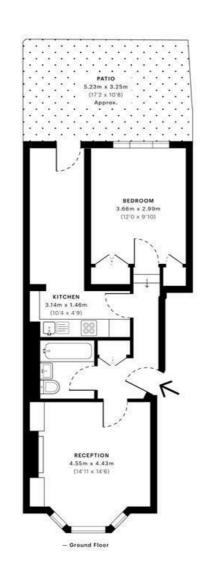

The bedroom is generously proportioned, providing ample storage with built in wardrobes.

LOCATED WITHIN EASY REACH OF HAMMERSMITH'S EXCELLENT TRANSPORT LINKS AND LOCAL AMENITIES, AND WITH ITS OWN PRIVATE PATIO GARDEN, THIS PROPERTY IS A RARE FIND AND REPRESENTS AN EXCELLENT OPPORTUNITY FOR FIRST-TIME BUYERS OR THOSE LOOKING FOR AN INVESTMENT PROPERTY.

- Share of Freehold
- Quiet Residential Street
- PRIVATE PATIO GARDEN
- Period Features