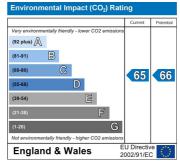

e Reception Room with Dining Area
- Separate Fully Fitted Kitchen
- Porter / Secure Entrances
- Heating And Hot Water Included
- Wooden Flooring



BEDROOM 2 3.22m x 3.04m (107 x 10°0) MAIN BEDROOM 5.14m x 3.14m (16'10 x 10'4)

- First Floor



RECEPTION
5.15m x 3.18m
(16'11 x 10'5)

KITCHEN
3.01m x 1.73m
(9'11 x 5'8)

- Ground Floor













Spec Verified floor plans are produced in accordance with Royal Institution of Chartered Surveyors' Property Measurement Standards. Plots and gardens are Illustrative only and excluded from all area calculations Due to rounding, numbers may not add up precisely. All measurements shown for the individual room lengths and widths имя за везирентых. 61.91 sqm / 666.39 sqft имя эс везирентых. 59.86 sqm / 644.33 sqft

SPECID 60b0ad0f4646a70e292eff10