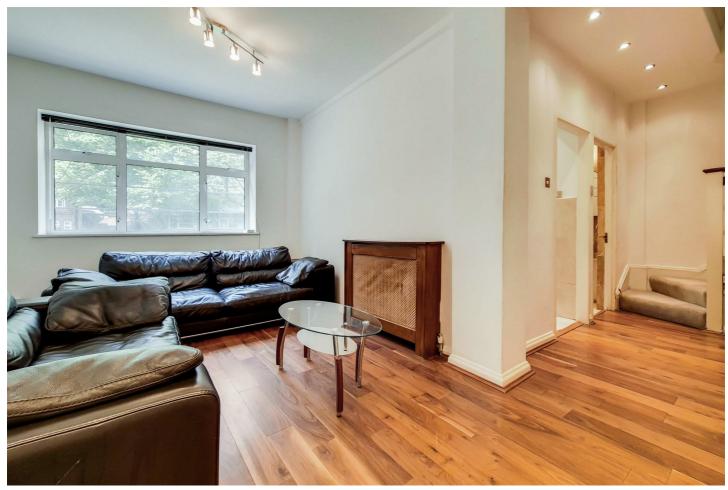

As you enter the flat, you will find a bright and airy living room with large windows that provide ample natural light.

THE PROPERTY ALSO FEATURES A MODERN AND FULLY EQUIPPED KITCHEN, AND FULLY TILED BATHROOM WITH A SHOWER OVER TUB ARRANGEMENT.

- 2 Double Bedroom Apartment
- Large Reception Room with Dining Area
- Separate Fully Fitted Kitchen
- Porter / Secure Entrances
- Heating And Hot Water Included
- Wooden Flooring

BEDROOM 2 3.22m x 3.04m (107 x 10°0) MAIN BEDROOM 5.14m x 3.14m (16'10 x 10'4)