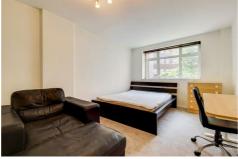

Upstairs, you will find two generously sized bedrooms, both of which offer plenty of natural light and ample space. The bedrooms also benefit from built-in wardrobes, providing plenty of storage space for all your belongings

- 2 Double Bedroom Apartment
- Large Reception Room with Dining Area
- Separate Fully Fitted Kitchen
- Porter / Secure Entrances
- Heating And Hot Water Included
- Wooden Flooring

BEDROOM 2 3.22m x 3.04m (107 x 10°0) MAIN BEDROOM 5.14m x 3.14m (16'10 x 10'4)