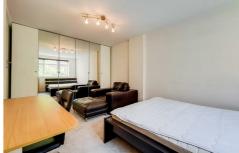

Upstairs, you will find two generously sized bedrooms, both of which offer plenty of natural light and ample space. The bedrooms also benefit from built-in wardrobes, providing plenty of storage space for all your belongings

- 2 Double Bedroom Apartment
- Large Reception Room with Dining Area
- Separate Fully Fitted Kitchen
- Porter / Secure Entrances
- Heating And Hot Water Included
- Wooden Flooring

BEDROOM 2 3.22m x 3.04m (107 x 10°0) MAIN BEDROOM 5.14m x 3.14m (16'10 x 10'4)