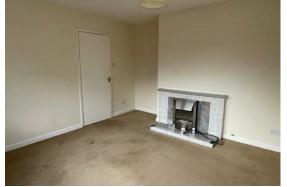

## Lounge

11'11" x 11'10" (3.64 x 3.62)

Large upvc double glazed window to the front and further upvc double glazed window to the side. Fire surround and television point.