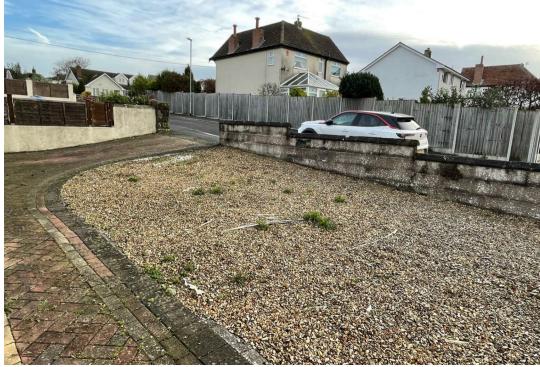

#### Outside

To the front of the property is a low boundary wall opening to the side to a block pavier driveway offering off street parking and leading to the:

## Garage

16'2" x 8'11" (4.93 x 2.73)

With up and over door, light and power. Wall mounted Worcester gas combination boiler supplying domestic hot water and radiators.

To the left hand side of the property is pedestrian access gate leading to the: