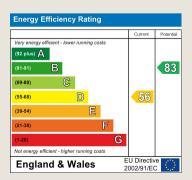

### Local Authority

North Somerset Council Tax Band: D

Tenure: Freehold EPC Rating: D