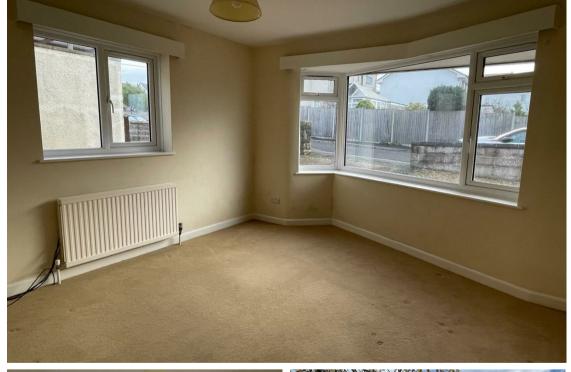

## Lounge

11'11" x 11'10" (3.64 x 3.62)

Large upvc double glazed window to the front and further upvc double glazed window to the side. Fire surround and television point.

#### Bedroom 2

10'1" x 9'3" (3.08 x 2.84)

Double glazed window to the front.