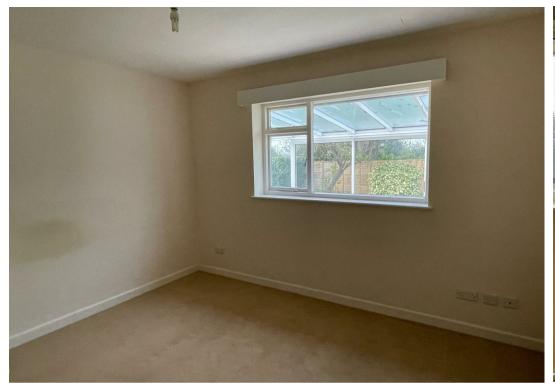

## Lounge

11'11" x 11'10" (3.64 x 3.62)

Large upvc double glazed window to the front and further upvc double glazed window to the side. Fire surround and television point.

#### Bedroom 2

10'1" x 9'3" (3.08 x 2.84)

Double glazed window to the front.