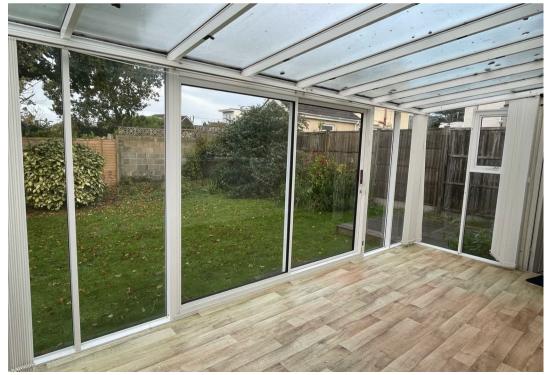

## Conservatory

15'11" x 7'2" (4.86 x 2.19)

Of single glazed construction with sliding door to the rear garden and integral door to the garage.