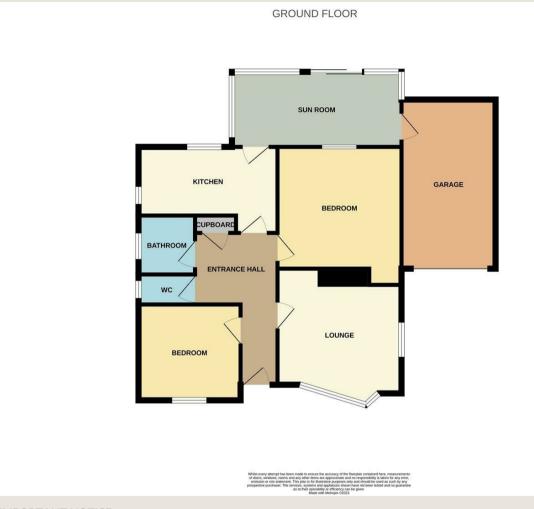

## Accommodation (Measurements are approximate)

Upvc double glazed door to the:

#### **Entrance Hall**

Storage cupboard, access to roof space.

## Lounge

11'11" x 11'10" (3.64 x 3.62)

Large upvc double glazed window to the front and further upvc double glazed window to the side. Fire surround and television point.

#### Kitchen

13'4" x 6'7" (4.08 x 2.01)

Fitted with a range of wall and floor units with space for cooker with extractor hood over, plumbing for automatic washing machine, double drainer stainless steel sink unit, upvc double glazed windows to the side and rear. Door to the:

## Conservatory

15'11" x 7'2" (4.86 x 2.19)

Of single glazed construction with sliding door to the rear garden and integral door to the garage.

#### Bedroom 1

12'2" x 11'10" (3.71 x 3.63)

Double glazed window to the rear.

#### Bedroom 2

10'1" x 9'3" (3.08 x 2.84)

Double glazed window to the front.

#### Bathroom

Comprising modern white suite of panelled bath with shower over, pedestal wash hand basin, double glazed obscured window to the side and ladder style heated towel rail.

#### Separate WC

Close coupled w.c. and double glazed obscured window to the side.

## Garage

16'2" x 8'11" (4.93 x 2.73)

With up and over door, light and power. Wall mounted Worcester gas combination boiler supplying domestic hot water and radiators.

To the left hand side of the property is pedestrian access gate leading to the: