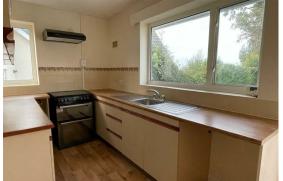

#### Kitchen

13'4" x 6'7" (4.08 x 2.01)

Fitted with a range of wall and floor units with space for cooker with extractor hood over, plumbing for automatic washing machine, double drainer stainless steel sink unit, upvc double glazed windows to the side and rear. Door to the: