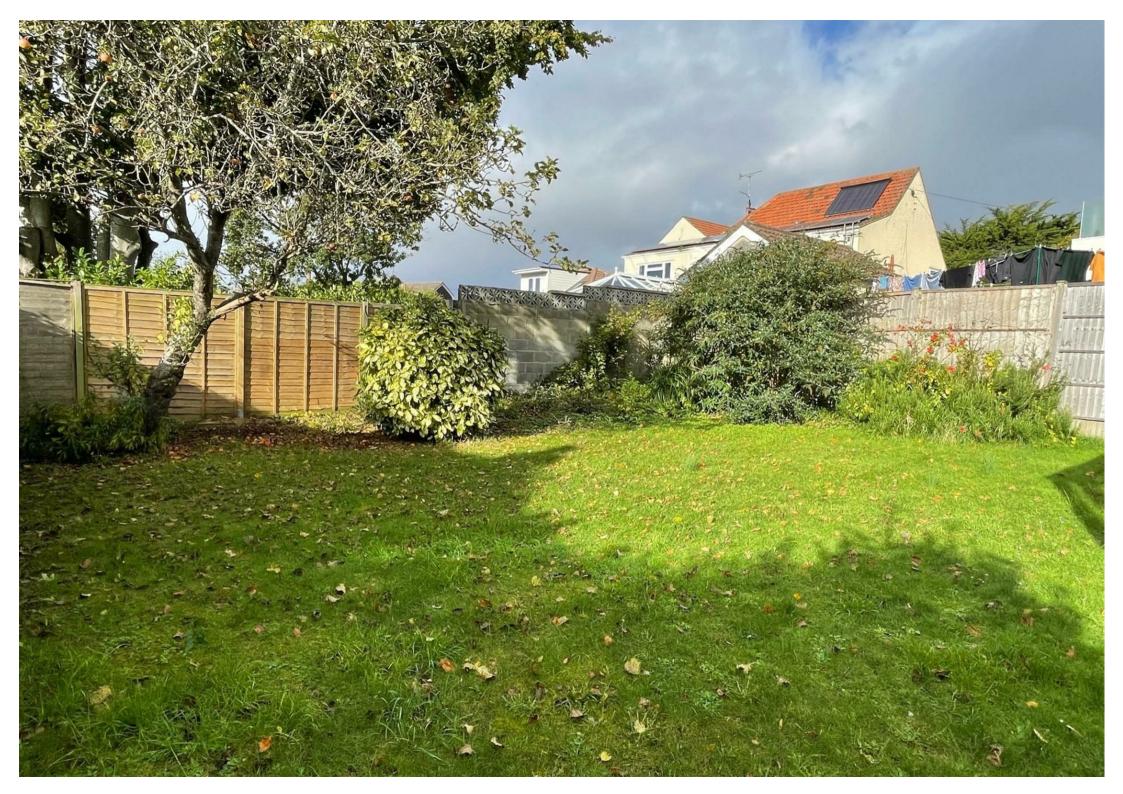

#### Rear Garden

Enjoying a good degree of privacy being enclosed with a good sized lawn and borders containing shrubs and bushes. Decking area.

## PROPERTY DESCRIPTION

The garden is a particular feature of the property making a full inspection essential.

The property benefits from gas central heating, updated consumer unit, garage, off street parking and enclosed garden enjoying a good degree of privacy.