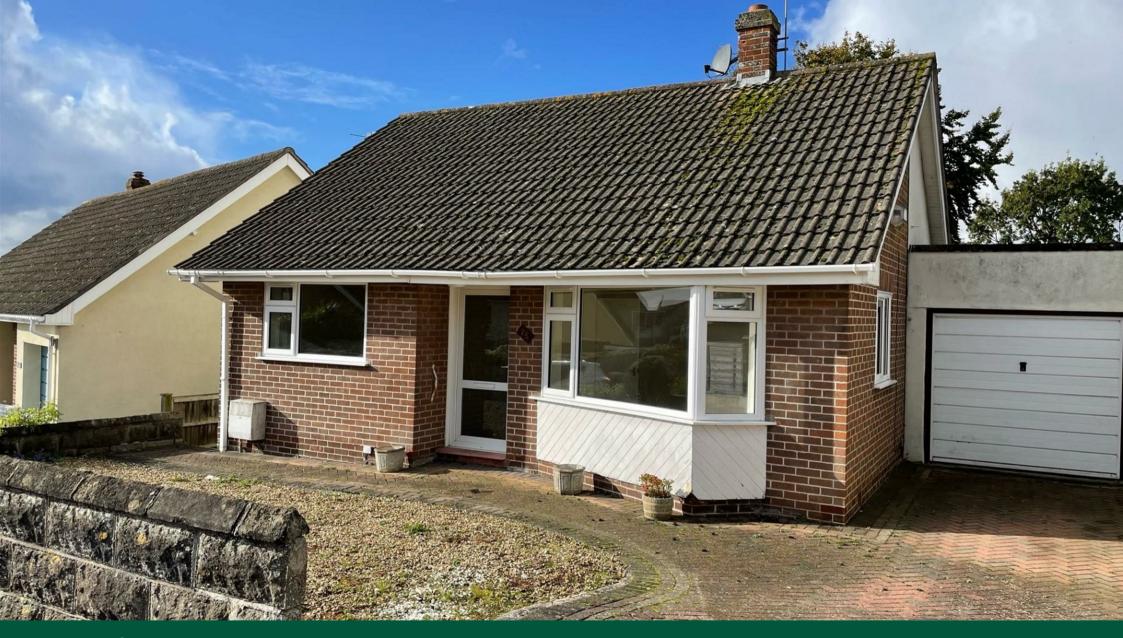

25 Leighton Crescent Bleadon Hill, BS24 9JL

Price £300,000

# PROPERTY DESCRIPTION

An attractive two bedroom detached bungalow situated in a highly sought after residential location.

Entrance hall\* lounge\* kitchen with conservatory off\* two double bedrooms\* bathroom\* separate w.c.\* upvc double glazed windows\* garage\* off street parking\* enclosed gardens enjoying a good degree of privacy to the rear. Must be seen.

## Description

This attractive detached bungalow is situated in a highly sought after residential location within Bleadon Hill and briefly comprises entrance hall, lounge with large bay style window to the front, kitchen with conservatory off, two double bedrooms, bathroom and separate w.c.