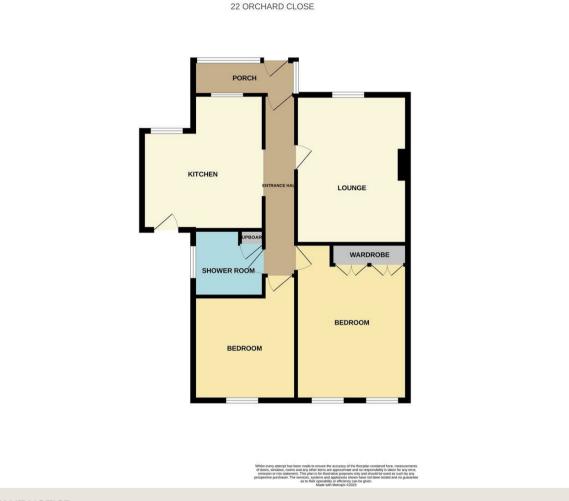

## Accommodation (Measurements are approximate)

Upvc double glazed door to the:

## **Entrance Porch**

10'6" x 3'6" (3.21 x 1.08)

Upvc double glazed construction with door to the:

#### **Entrance Hall**

Access to roof space.

## Lounge

15'4" x 11'6" (4.69 x 3.51)

Feature fire surround, television point, upvc double glazed window to the front.

## Kitchen/Breakfast Room

12'6" x 12'1" maximum (3.82 x 3.70 maximum)

Fitted with a range of wall and floor units to incorporate one and a half bowl drainer sink unit, gas cooker point, space for fridge and freezer, plumbing and space for washing machine, two upvc double glazed windows to the front and upvc double glazed obscured door to the rear.

## Bedroom 1

16'0" x 11'5" (4.90 x 3.48)

Two built in wardrobes/storage cupboard with gas combination boiler supplying domestic hot water and radiators.

Two upvc double glazed windows to the rear.

#### Bedroom 2

10'8" plus door recess x 10'6" (3.27 plus door recess x 3.21) Upvc double glazed window to the rear.

#### **Shower Room**

7'3" x 6'10" (2.21 x 2.09)

Comprising large shower cubicle, pedestal wash hand basin and close coupled w.c. Tiled walls, storage cupboard with built in shelving, upvc double glazed obscured window to the side.