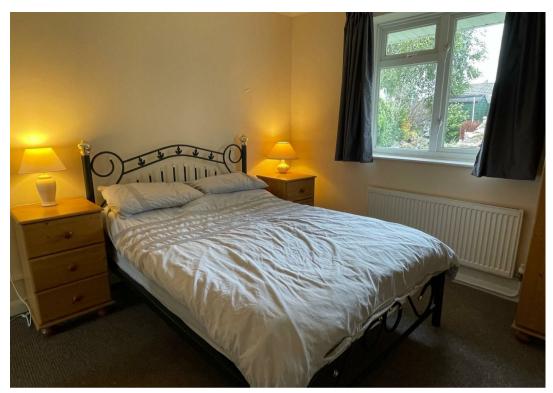

## Bedroom 1

16'0" x 11'5" (4.90 x 3.48)

Two built in wardrobes/storage cupboard with gas combination boiler supplying domestic hot water and radiators.

Two upvc double glazed windows to the rear.

#### Bedroom 2

10'8" plus door recess x 10'6" (3.27 plus door recess x 3.21) Upvc double glazed window to the rear.