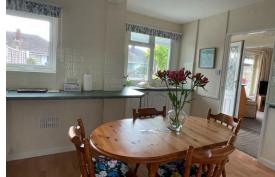

## Kitchen/Breakfast Room

12'6" x 12'1" maximum (3.82 x 3.70 maximum)

Fitted with a range of wall and floor units to incorporate one and a half bowl drainer sink unit, gas cooker point, space for fridge and freezer, plumbing and space for washing machine, two upvc double glazed windows to the front and upvc double glazed obscured door to the rear.