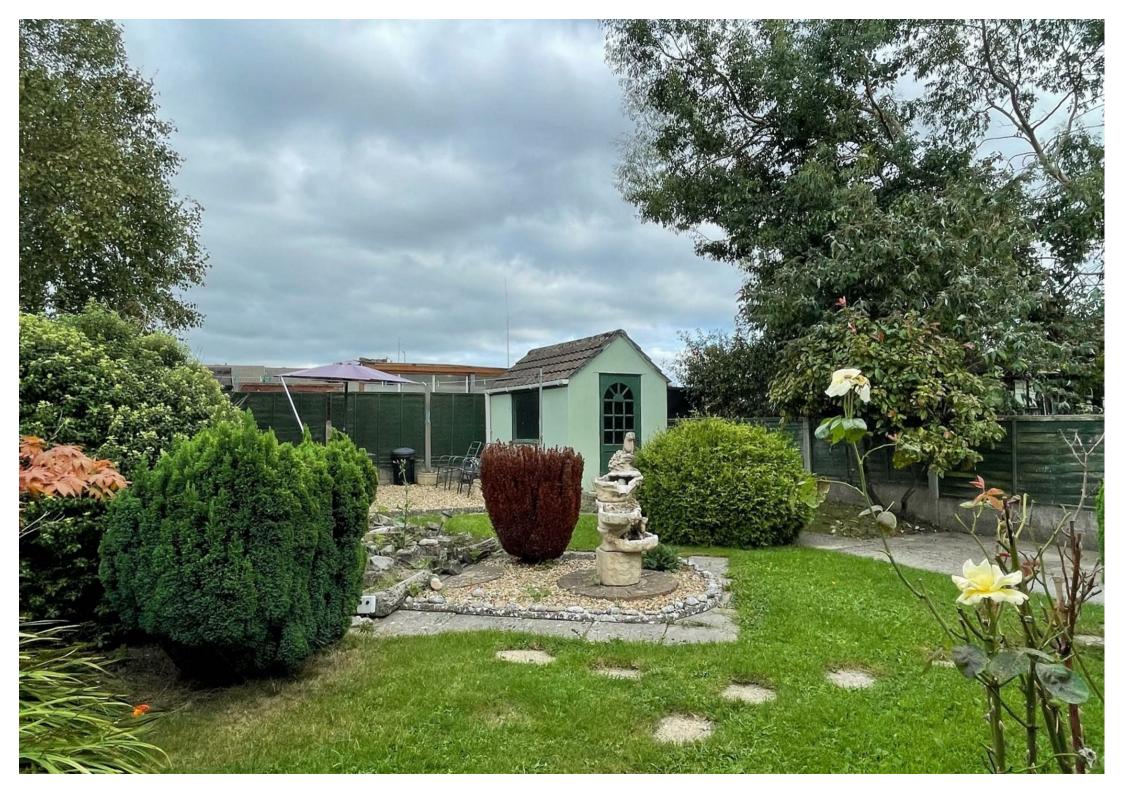

## Rear Garden

Attractive enclosed rear garden with patio area, lawn area.

Garden shed and block built store.

Outside tap.