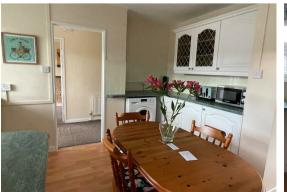

## Kitchen/Breakfast Room

12'6" x 12'1" maximum (3.82 x 3.70 maximum)

Fitted with a range of wall and floor units to incorporate one and a half bowl drainer sink unit, gas cooker point, space for fridge and freezer, plumbing and space for washing machine, two upvc double glazed windows to the front and upvc double glazed obscured door to the rear.