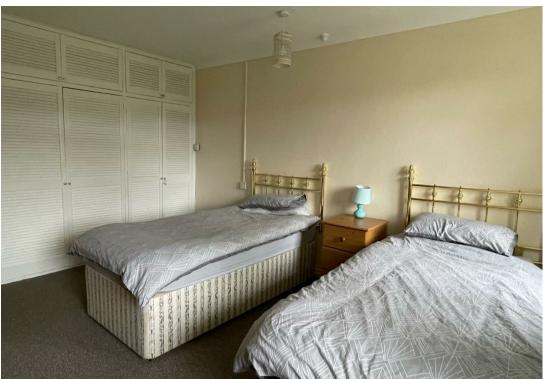

## Bedroom 1

16'0" x 11'5" (4.90 x 3.48)

Two built in wardrobes/storage cupboard with gas combination boiler supplying domestic hot water and radiators.

Two upvc double glazed windows to the rear.

#### Bedroom 2

10'8" plus door recess x 10'6" (3.27 plus door recess x 3.21) Upvc double glazed window to the rear.