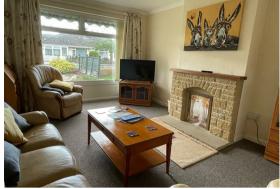

## Lounge

15'4" x 11'6" (4.69 x 3.51)

Feature fire surround, television point, upvc double glazed window to the front.