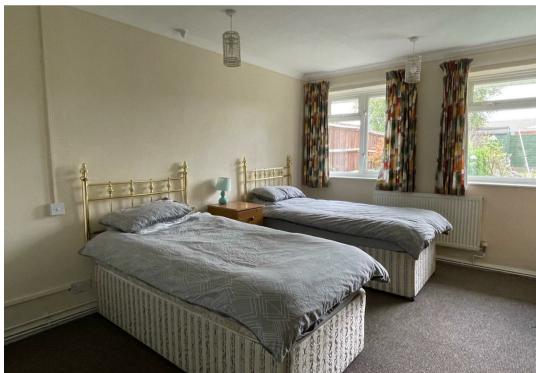

## Bedroom 1

16'0" x 11'5" (4.90 x 3.48)

Two built in wardrobes/storage cupboard with gas combination boiler supplying domestic hot water and radiators.

Two upvc double glazed windows to the rear.

#### Bedroom 2

10'8" plus door recess x 10'6" (3.27 plus door recess x 3.21) Upvc double glazed window to the rear.