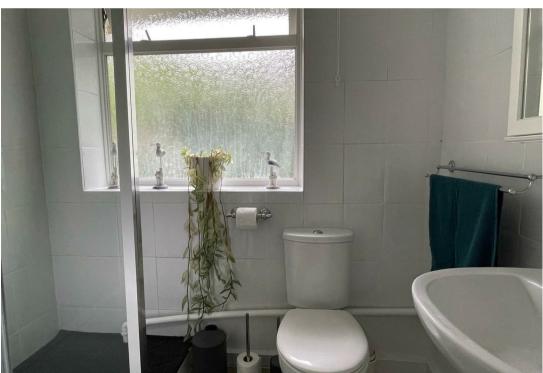

#### **Shower Room**

7'3" x 6'10" (2.21 x 2.09)

Comprising large shower cubicle, pedestal wash hand basin and close coupled w.c. Tiled walls, storage cupboard with built in shelving, upvc double glazed obscured window to the side.