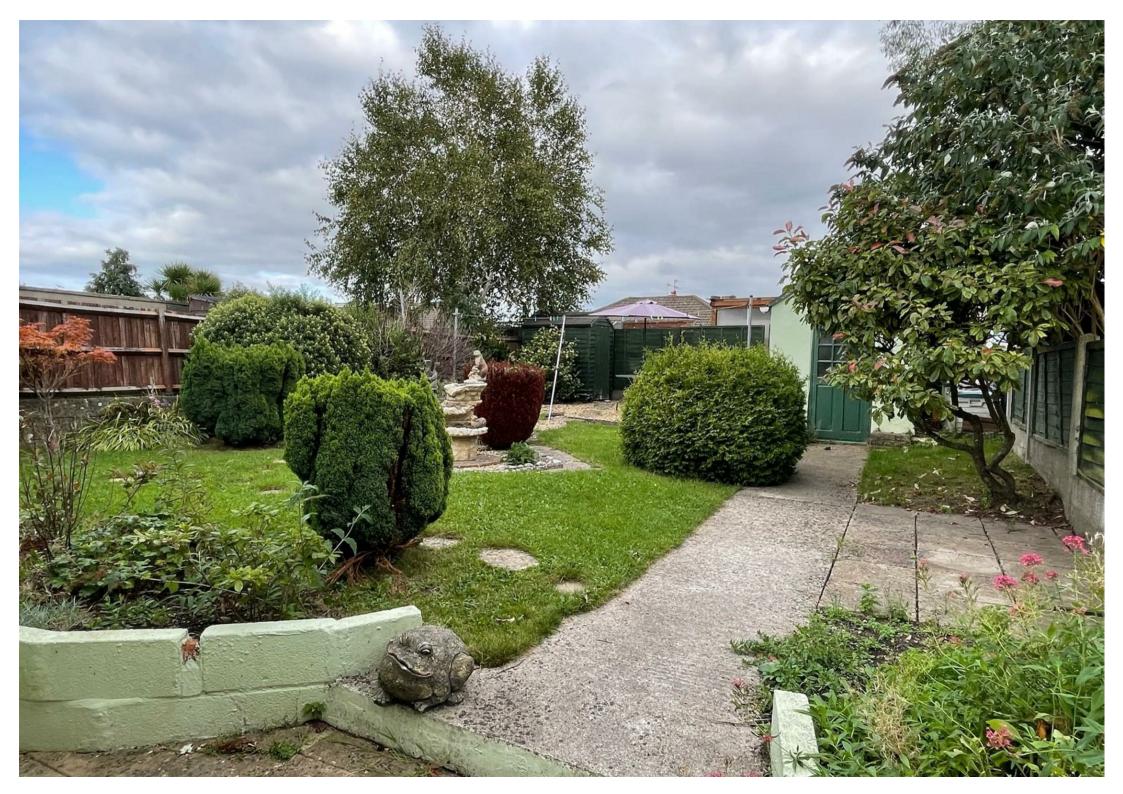

## Rear Garden

Attractive enclosed rear garden with patio area, lawn area.

Garden shed and block built store.

Outside tap.