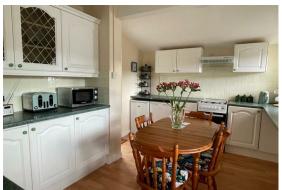

## Kitchen/Breakfast Room

12'6" x 12'1" maximum (3.82 x 3.70 maximum)

Fitted with a range of wall and floor units to incorporate one and a half bowl drainer sink unit, gas cooker point, space for fridge and freezer, plumbing and space for washing machine, two upvc double glazed windows to the front and upvc double glazed obscured door to the rear.