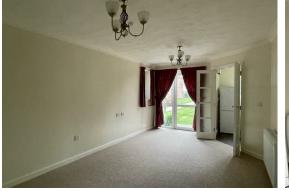

### Lounge

19'1" x 10'7" (5.83 x 3.23)

Dimplex electric wall heater, upvc double glazed door with side panel opening to the communal gardens. Further upvc double glazed window to the side. Television point.