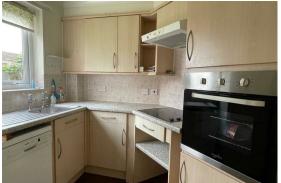

#### Kitchen

7'7" x 6'5" (2.32 x 1.98)

Fitted with a range of wall and floor units to incorporate single sink drainer unit, integrated electric oven and hob, space for fridge/freezer, plumbing for dishwasher. Upvc double glazed window overlooking the communal gardens.