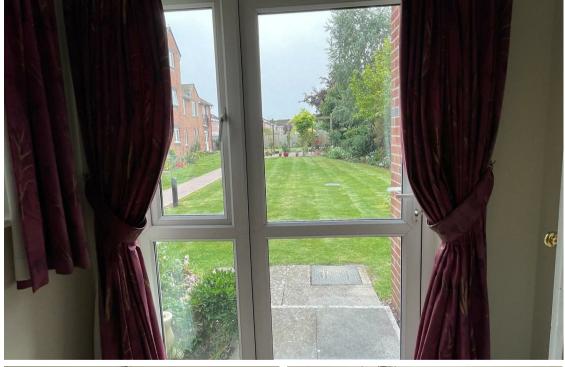

### Lounge

19'1" x 10'7" (5.83 x 3.23)

Dimplex electric wall heater, upvc double glazed door with side panel opening to the communal gardens. Further upvc double glazed window to the side. Television point.

#### Communal Facilities

The property benefits from having communal gardens with large lawn area, patio area and borders containing shrubs and bushes.

There is also a communal lounge with kitchenette off.

The flat is located on the ground floor in a prime corner position enjoying direct access to the beautifully maintained communal gardens.