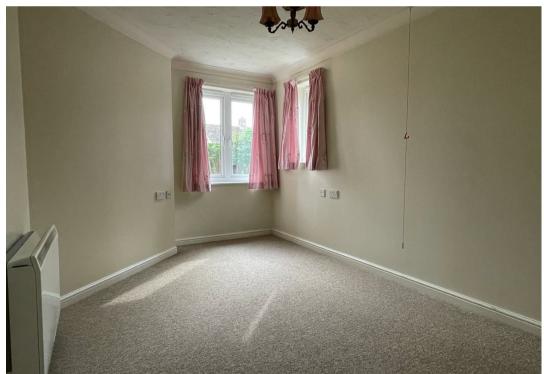

### Lounge

19'1" x 10'7" (5.83 x 3.23)

Dimplex electric wall heater, upvc double glazed door with side panel opening to the communal gardens. Further upvc double glazed window to the side. Television point.