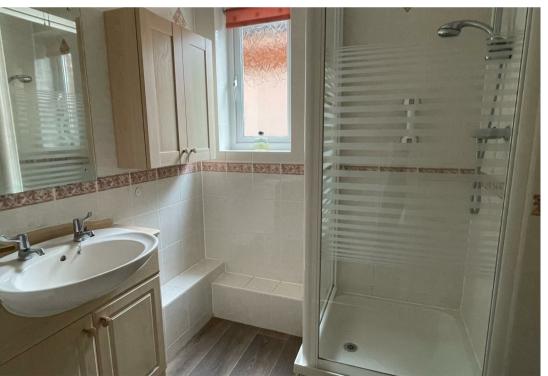

#### Shower Room

6'10" x 5'4" (2.10 x 1.65)

Comprising tiled shower cubicle, vanity wash hand basin with cupboards below, close coupled w.c electric wall heater, tiled walls and extractor fan. Light/shaver point and upvc double glazed obscured window to the side.