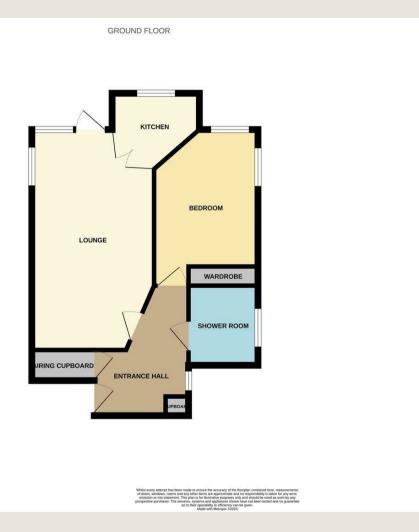

## Accommodation (Measurements are approximate)

Security entry door system.

Communal hallway with stair and lift access to all floors.

#### **Entrance Hall**

Walk in cloaks cupboard, airing cupboard.

### Lounge

19'1" x 10'7" (5.83 x 3.23)

Dimplex electric wall heater, upvc double glazed door with side panel opening to the communal gardens. Further upvc double glazed window to the side. Television point.

#### Kitchen

7'7" x 6'5" (2.32 x 1.98)

Fitted with a range of wall and floor units to incorporate single sink drainer unit, integrated electric oven and hob, space for fridge/freezer, plumbing for dishwasher. Upvc double glazed window overlooking the communal gardens.

#### Bedroom

13'6" x 9'0" (4.13 x 2.75)

Built in mirror fronted wardrobes, night storage heater and upvc double glazed windows to the front and side.

#### Shower Room

6'10" x 5'4" (2.10 x 1.65)

Comprising tiled shower cubicle, vanity wash hand basin with cupboards below, close coupled w.c electric wall heater, tiled walls and extractor fan. Light/shaver point and upvc double glazed obscured window to the side.