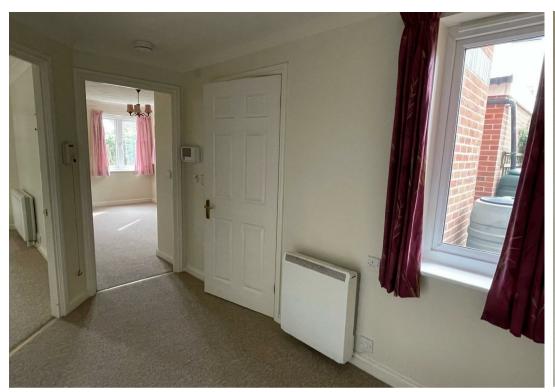

#### **Entrance Hall**

Walk in cloaks cupboard, airing cupboard.

### Lounge

19'1" x 10'7" (5.83 x 3.23)

Dimplex electric wall heater, upvc double glazed door with side panel opening to the communal gardens. Further upvc double glazed window to the side. Television point.

Two multi pane doors open to the: