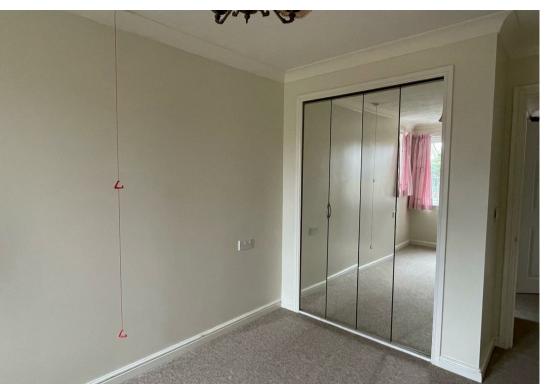

#### Bedroom

13'6" x 9'0" (4.13 x 2.75)

Built in mirror fronted wardrobes, night storage heater and upvc double glazed windows to the front and side.