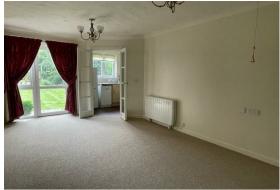

### Lounge

19'1" x 10'7" (5.83 x 3.23)

Dimplex electric wall heater, upvc double glazed door with side panel opening to the communal gardens. Further upvc double glazed window to the side. Television point.