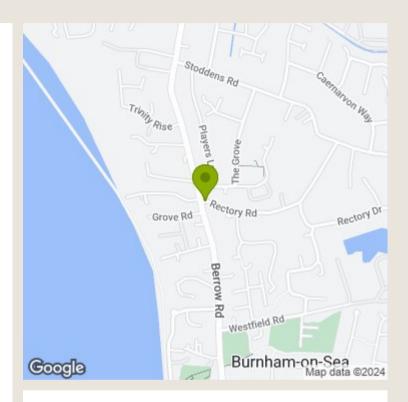

#### Directions

At the roundabout beside the Esso service station at the junction of Love Lane and Oxford Street proceed in a northerly direction along the Berrow Road taking the second right into Rectory Road. Proceed down Rectory Road and Allandale Court will be found on the right hand side.