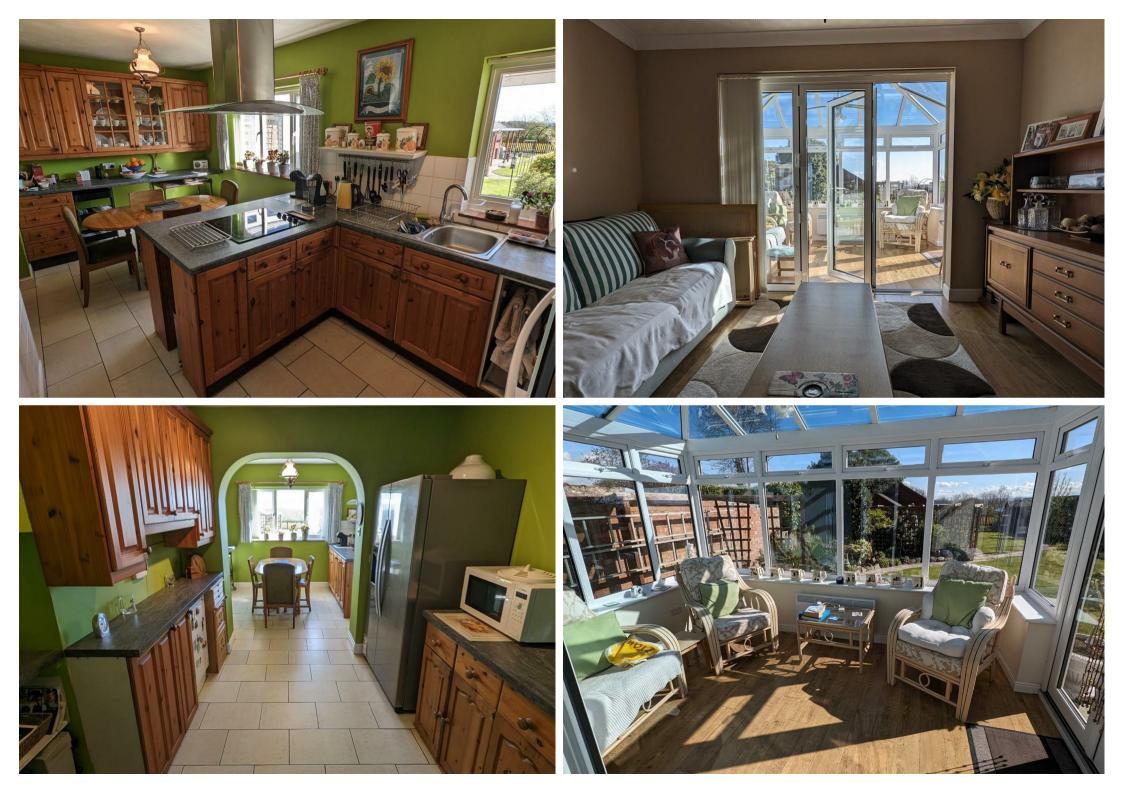

### **PROPERTY DESCRIPTION**

Entrance Hall 14'3" × 7'9" (4.36 × 2.37) Including stairs

Dining Room

Living Room |2'||" × ||'|0" (3.94 × 3.62)

Sitting Room | | '3" × 8'0" (3.45 × 2.45)

**Conservatory** 

Kitchen/Breakfast Room |7'|"  $\times$  8'0" (5.22  $\times$  2.45)

Additional Area 8'6" × 8'3" (2.60 × 2.53)

Utility Room 8'7" × 5'1" (2.64 × 1.55)

**Cloakroom** 8'7" × 2'7" (2.64 × 0.79)

Rear Porch

Landing

Main Bedroom 12'0" × 11'10" (3.66 × 3.62) Including wardrobes

**Bedroom Two** 13'0" × 12'0" (3.97 × 3.66) Including wardrobes