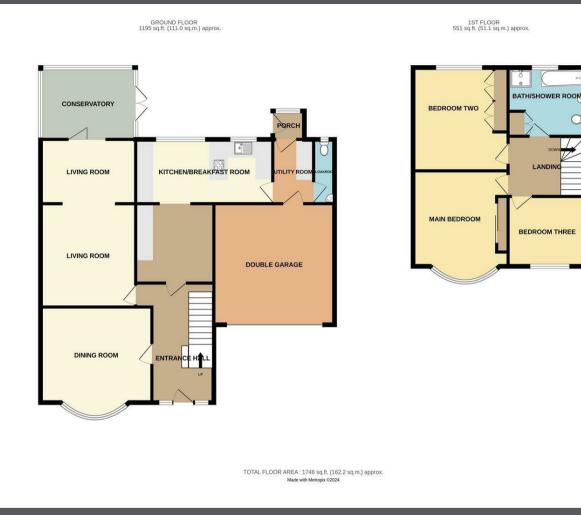

### **PROPERTY DESCRIPTION**

Entrance Hall 14'3" × 7'9" (4.36 × 2.37) Including stairs

Dining Room

Living Room |2'||" × ||'|0" (3.94 × 3.62)

Sitting Room | | '3" × 8'0" (3.45 × 2.45)

**Conservatory** 

Kitchen/Breakfast Room |7'|"  $\times$  8'0" (5.22  $\times$  2.45)

Additional Area 8'6" × 8'3" (2.60 × 2.53)

Utility Room 8'7" × 5'1" (2.64 × 1.55)

**Cloakroom** 8'7" × 2'7" (2.64 × 0.79)

Rear Porch

Landing

Main Bedroom 12'0" × 11'10" (3.66 × 3.62) Including wardrobes

**Bedroom Two** 13'0" × 12'0" (3.97 × 3.66) Including wardrobes

Bedroom Three 9'8" × 8'8" (2.95 × 2.66)

Bath/Shower Room 8'5" × 8'3" (2.57 × 2.53)

Double Garage |5'|" × |4'7" (4.60 × 4.45)

#### PLAN