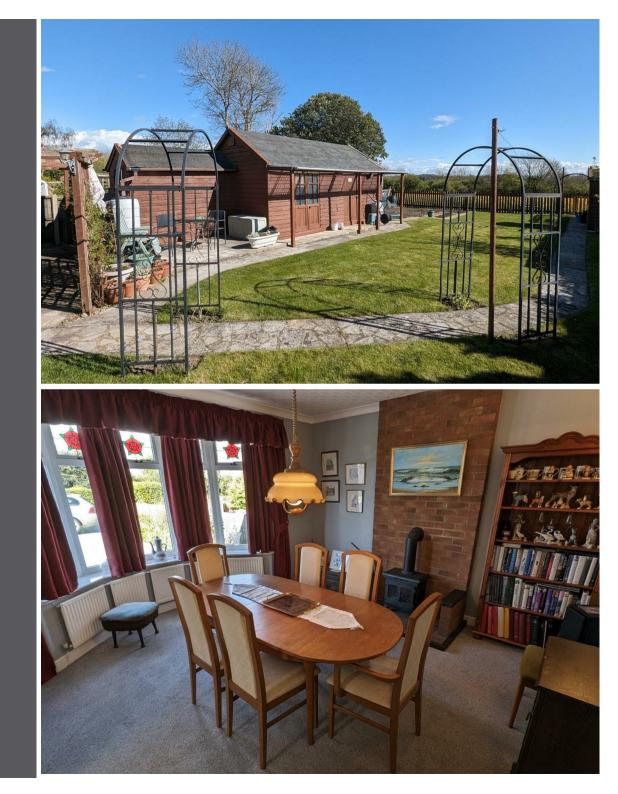

### **PROPERTY DESCRIPTION**

Entrance Hall 14'3" × 7'9" (4.36 × 2.37) Including stairs

Dining Room

Living Room |2'||" × ||'|0" (3.94 × 3.62)

Sitting Room | | '3" × 8'0" (3.45 × 2.45)

**Conservatory** 

Kitchen/Breakfast Room |7'|"  $\times$  8'0" (5.22  $\times$  2.45)