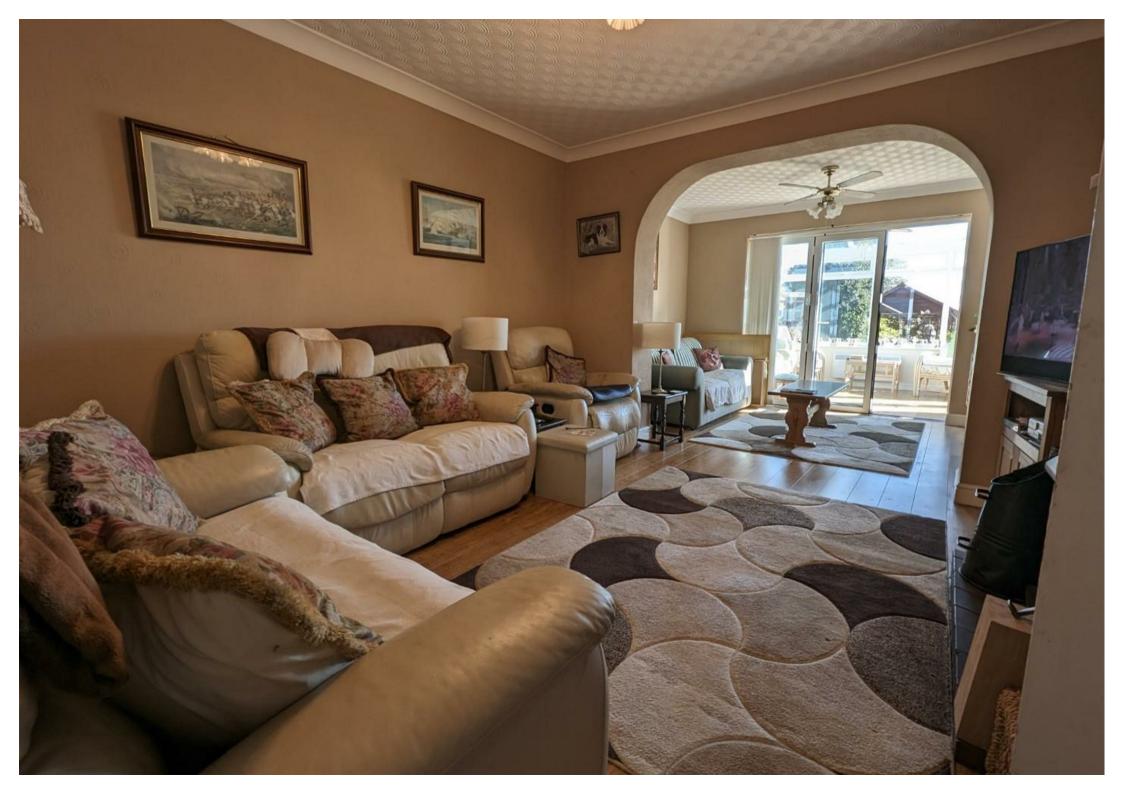

### **PROPERTY DESCRIPTION**

Entrance Hall 14'3" × 7'9" (4.36 × 2.37) Including stairs

Dining Room

Living Room |2'||" × ||'|0" (3.94 × 3.62)

Sitting Room | | '3" × 8'0" (3.45 × 2.45)

**Conservatory** 

Kitchen/Breakfast Room |7'|"  $\times$  8'0" (5.22  $\times$  2.45)