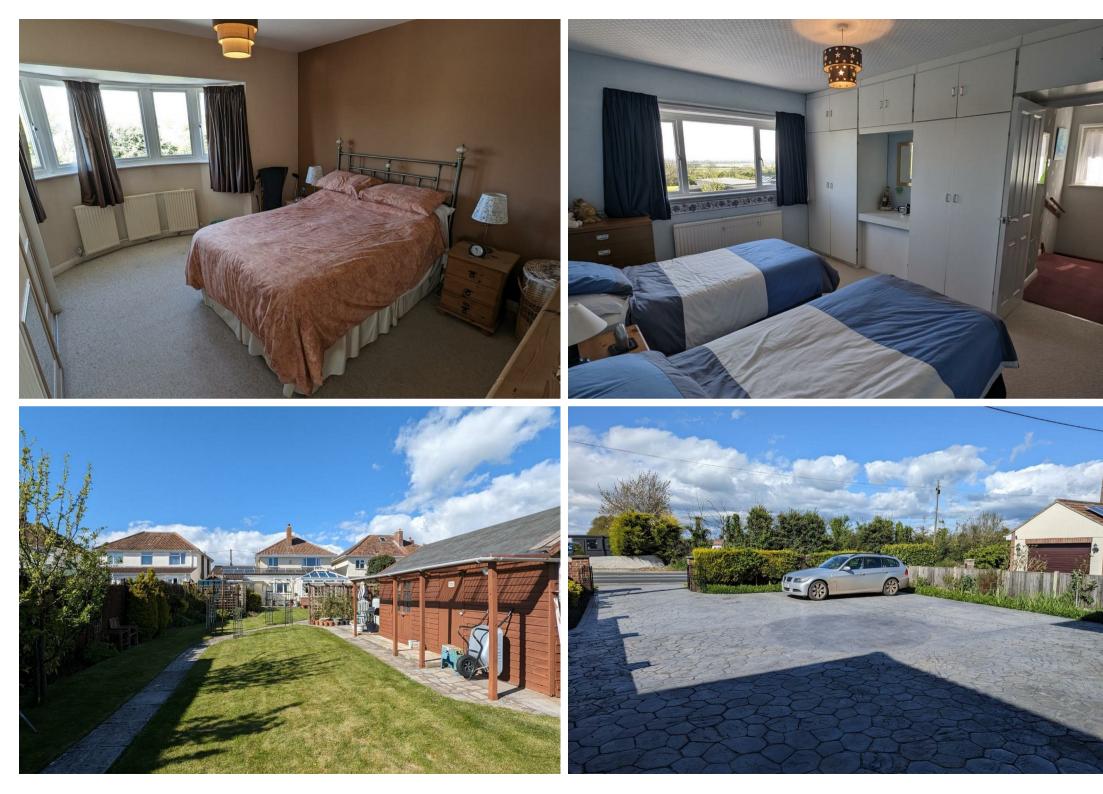

# PROPERTY DESCRIPTION

An attractive, extended detached house, occupying a large plot and enjoying far reaching views over the Somerset Levels and beyond. EPC D

### **PROPERTY DESCRIPTION**

Entrance Hall 14'3" × 7'9" (4.36 × 2.37) Including stairs

Dining Room

Living Room |2'||" × ||'|0" (3.94 × 3.62)

Sitting Room | | '3" × 8'0" (3.45 × 2.45)

**Conservatory** 

Kitchen/Breakfast Room |7'|"  $\times$  8'0" (5.22  $\times$  2.45)

Additional Area 8'6" × 8'3" (2.60 × 2.53)

Utility Room 8'7" × 5'1" (2.64 × 1.55)

**Cloakroom** 8'7" × 2'7" (2.64 × 0.79)

Rear Porch

Landing

Main Bedroom 12'0" × 11'10" (3.66 × 3.62) Including wardrobes

**Bedroom Two** 13'0" × 12'0" (3.97 × 3.66) Including wardrobes

Bedroom Three 9'8" × 8'8" (2.95 × 2.66)

Bath/Shower Room 8'5" × 8'3" (2.57 × 2.53)

Double Garage |5'|" × |4'7" (4.60 × 4.45)