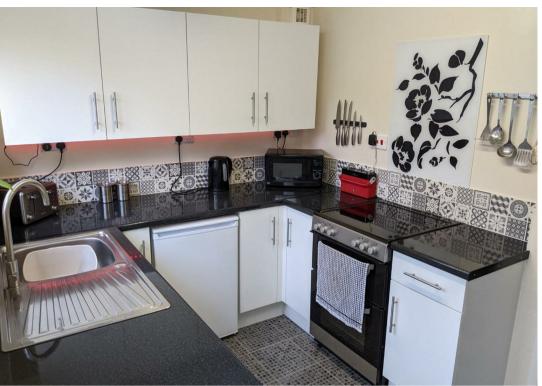

 $10'9" \times 7'6" (3.28 \times 2.30)$ 

**Utility Room** 

 $7'4" \times 6'3" (2.25 \times 1.93)$ 

Landing

Main Bedroom

 $11'5" \times 10'8" (3.50 \times 3.27)$ 

Bedroom Two

 $11'6" \times 10'5" (3.51 \times 3.19)$ 