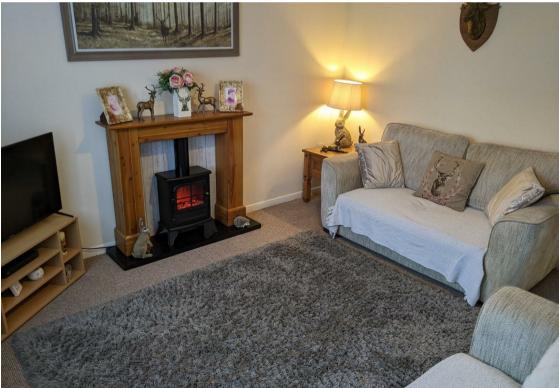

### PROPERTY DESCRIPTION

Porch

**Entrance Hall** 

Sitting Room

 $12'4" \times 11'5" (3.78 \times 3.48)$ 

Dining Room

 $10'4" \times 8'8" (3.17 \times 2.66)$ 

Kitchen