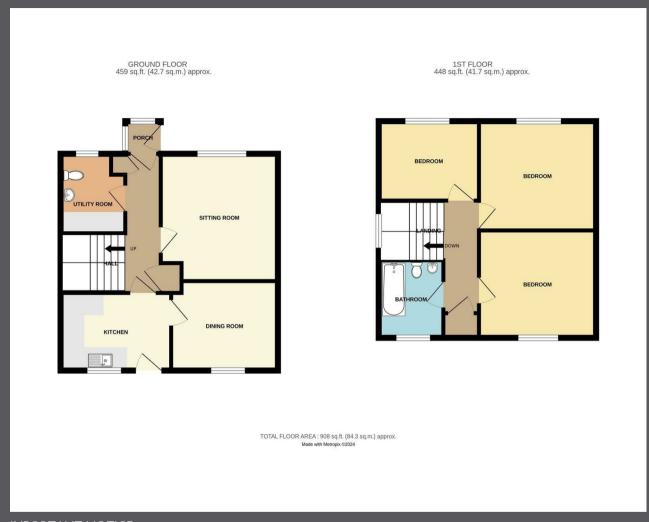

### PROPERTY DESCRIPTION

Porch

**Entrance Hall** 

Sitting Room

 $12'4" \times 11'5" (3.78 \times 3.48)$ 

Dining Room

 $10'4" \times 8'8" (3.17 \times 2.66)$ 

Kitchen

 $10'9" \times 7'6" (3.28 \times 2.30)$ 

**Utility Room** 

 $7'4" \times 6'3" (2.25 \times 1.93)$ 

Landing

Main Bedroom

 $11'5" \times 10'8" (3.50 \times 3.27)$ 

Bedroom Two

 $11'6" \times 10'5" (3.51 \times 3.19)$ 

**Bedroom Three** 

 $9'9" \times 7'4" (2.98 \times 2.24)$ 

**Bathroom** 

 $7'6" \times 6'5" (2.30 \times 1.98)$ 

**Material Information** 

There is a Section 157 title restriction in place, which stipulates that a buyer must have lived or worked within the local area for at least three years before

## PLAN