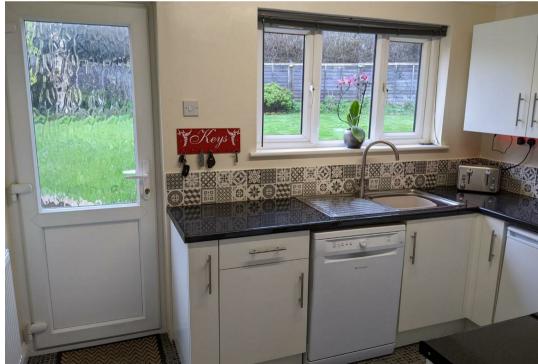

 $10'9" \times 7'6" (3.28 \times 2.30)$ 

**Utility Room** 

 $7'4" \times 6'3" (2.25 \times 1.93)$ 

Landing

Main Bedroom

 $11'5" \times 10'8" (3.50 \times 3.27)$ 

Bedroom Two

 $11'6" \times 10'5" (3.51 \times 3.19)$ 