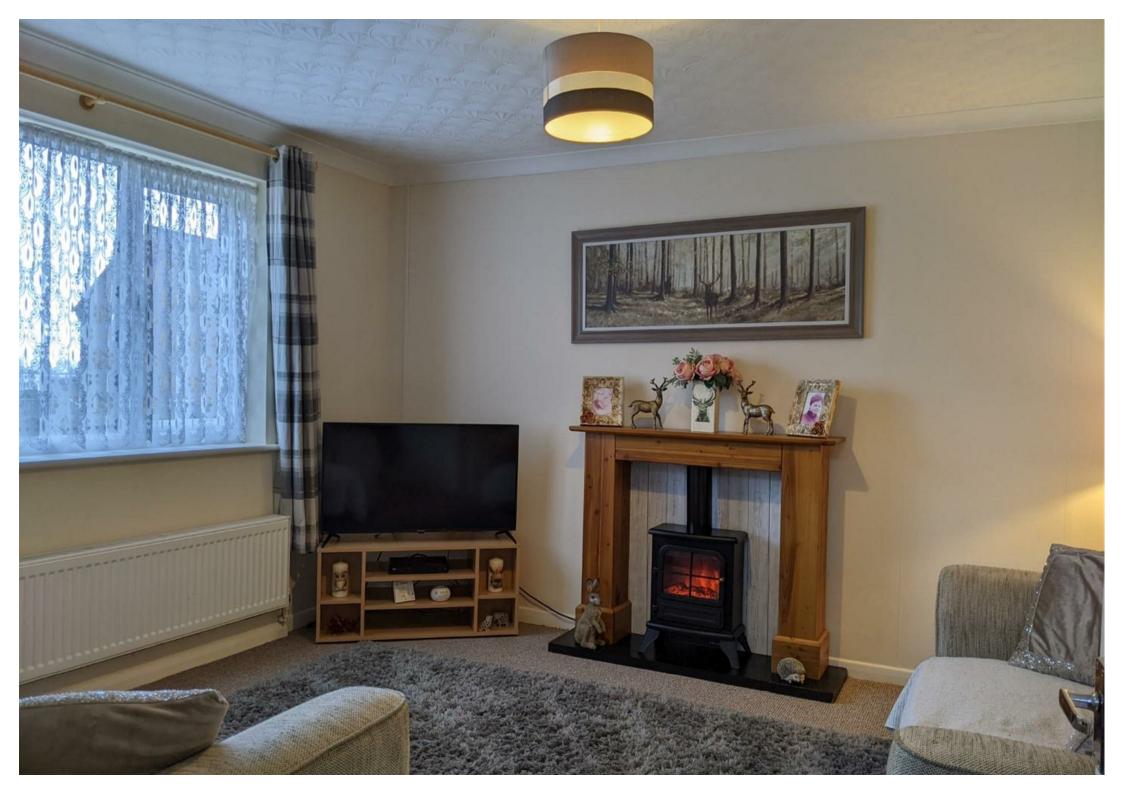

### PROPERTY DESCRIPTION

Porch

**Entrance Hall** 

Sitting Room

 $12'4" \times 11'5" (3.78 \times 3.48)$ 

Dining Room

 $10'4" \times 8'8" (3.17 \times 2.66)$ 

Kitchen