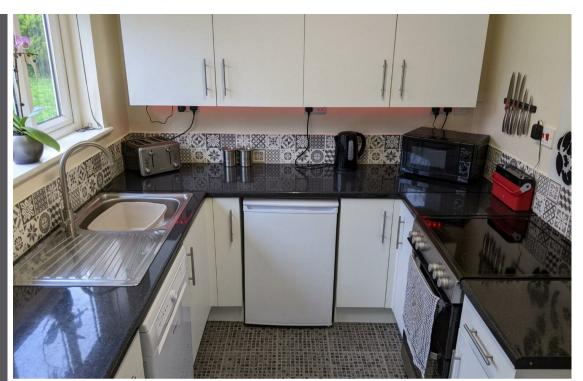

### PROPERTY DESCRIPTION

Porch

**Entrance Hall** 

Sitting Room

 $12'4" \times 11'5" (3.78 \times 3.48)$ 

Dining Room

 $10'4" \times 8'8" (3.17 \times 2.66)$ 

Kitchen

 $10'9" \times 7'6" (3.28 \times 2.30)$ 

**Utility Room** 

 $7'4" \times 6'3" (2.25 \times 1.93)$ 

Landing

Main Bedroom

 $11'5" \times 10'8" (3.50 \times 3.27)$ 

Bedroom Two

 $11'6" \times 10'5" (3.51 \times 3.19)$ 