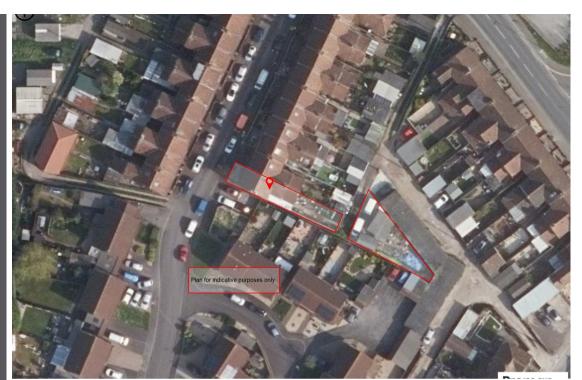

LOXLEIGH AVENUE

Bridgwater, TA6 5BH

Asking Price £250,000

Tamlyns

# PROPERTY DESCRIPTION

Comprising a period end of terrace house and gardens, with an additional, adjacent parcel of land and two garages, offered to the market with no onward chain. EPC D

Situation

#### Local Authority

Council Tax Band: B Tenure: Freehold EPC Rating: D

TO ARRANGE A VIEWING OR FOR FURTHER INFORMATION ON THIS PROPERTY PLEASE CONTACT OUR SALES TEAM

01278 454500

house.sales@tamlyns.co.uk





### PROPERTY DESCRIPTION

#### Vestibule

Hall

#### Sitting Room

 $11'9 \times 11'8 (3.58m \times 3.56m)$ 

#### Dining Room

 $11'7 \times 9'3 (3.53m \times 2.82m)$ 

#### Breakfast Room

 $9'11 \times 9'10 (3.02m \times 3.00m)$ 

#### Kitchen

 $9'10 \times 9'7 (3.00m \times 2.92m)$ 

#### Sun/Utility Room

 $16'10 \times 4'5 (5.13m \times 1.35m)$ 

#### Landing

#### Main Bedroom

 $15'3 \times 11'8 (4.65m \times 3.56m)$ 

#### Bedroom Two

 $11'2 \times 9'4 (3.40m \times 2.84m)$ 

### **B**athroom

 $9'11 \times 9'10 (3.02m \times 3.00m)$ 

# PROPERTY DESCRIPTION



















## PLAN



#### **IMPORTANT NOTICE**

We would like to inform prospective purchasers that these sales particulars have been prepared as a general guide only. If there are any important matters likely t