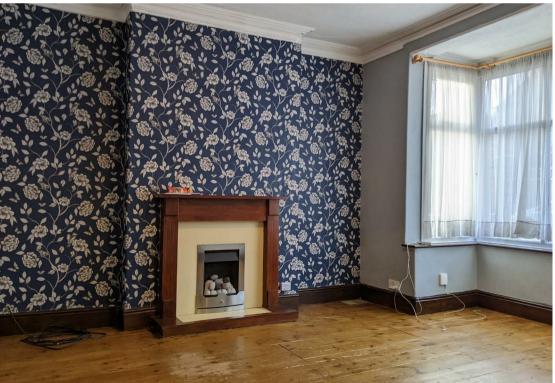

#### Sitting Room

 $11'9 \times 11'8 (3.58m \times 3.56m)$ 

#### Dining Room

 $11'7 \times 9'3 (3.53m \times 2.82m)$ 