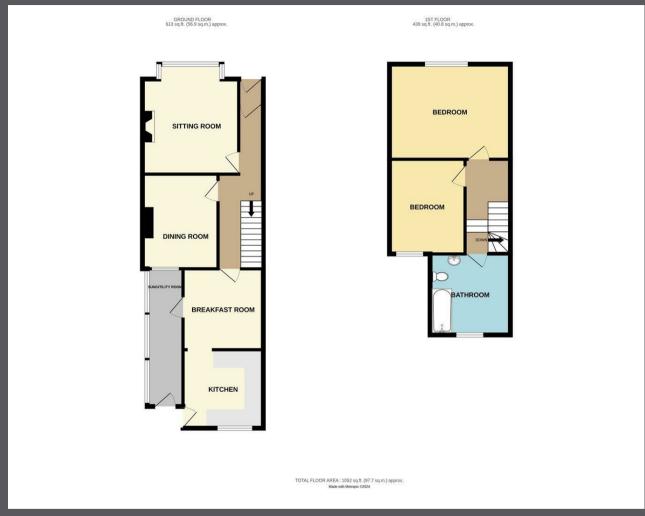

#### Sitting Room

 $11'9 \times 11'8 (3.58m \times 3.56m)$ 

#### Dining Room

 $11'7 \times 9'3 (3.53m \times 2.82m)$ 

#### Breakfast Room

 $9'11 \times 9'10 (3.02m \times 3.00m)$ 

#### Kitchen

 $9'10 \times 9'7 (3.00m \times 2.92m)$ 

#### Sun/Utility Room

 $16'10 \times 4'5 (5.13m \times 1.35m)$ 

#### Main Bedroom

 $15'3 \times 11'8 (4.65m \times 3.56m)$ 

#### Bedroom Two

 $11'2 \times 9'4 (3.40m \times 2.84m)$ 

### **B**athroom

 $9'11 \times 9'10 (3.02m \times 3.00m)$ 