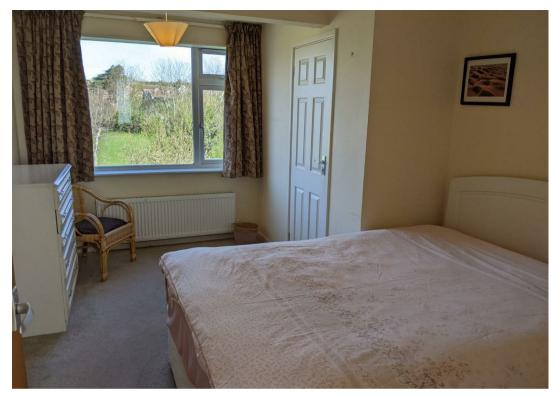

### Main Bedroom

14'4" x 11'6" (4.39m x 3.53m ) Maximum measurement.

#### **En-Suite**