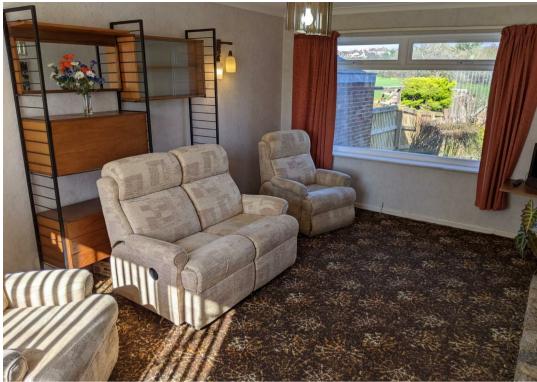

## Entrance porch

 $6'0" \times 3'2" (1.85m \times 0.99m)$ 

#### Entrance hall

 $14'0" \times 7'1" (4.27m \times 2.16m)$ 

### Sitting Room

 $16'11" \times 11'10" (5.16m \times 3.61m)$ 

## **Dining Room**

 $14'4" \times 10'11" (4.39m \times 3.33m)$ 

#### Kitchen

 $12'2" \times 8'9" (3.73m \times 2.69m)$ 

#### W/C

 $5'8" \times 4'0" (1.75m \times 1.24m)$ 

## Landing

18'0" x 7'3" (5.51m x 2.21m ) Maximum measurement.

### Main Bedroom

14'4" x 11'6" (4.39m x 3.53m ) Maximum measurement.

#### **En-Suite**

#### Bedroom Two

 $10'4" \times 9'3" (3.15m \times 2.84m)$ 

#### **Bedroom Three**

 $9'10" \times 9'3" (3.02m \times 2.84m)$ 

## PROPERTY DESCRIPTION

## Bedroom Four

12'0" × 7'1" (3.66m × 2.18m ) Maximum measurement.

## Bathroom

7'3" × 6'5" (2.21m × 1.98m)



















## PLAN



#### **IMPORTANT NOTICE**

We would like to inform prospective purchasers that these sales particulars have been prepared as a general guide only. If there are any important matters likely to effect your decision to buy, please contact us before viewing the property.

- 1. Survey A detailed survey has not been carried out, nor the services, appliances and fittings tested.
- 2. Plans All measurements wall, doors, windows, fittings and appliances their sizes and location are shown conventionally and are approximate and cannot be regarded as being representation either by the seller or his Agent. Room sizes should not be relied uplon for furnishing purposes and all approximate.

Tamlyns may make the following referrals and in exchange receive an introduction fee: Simply Conve