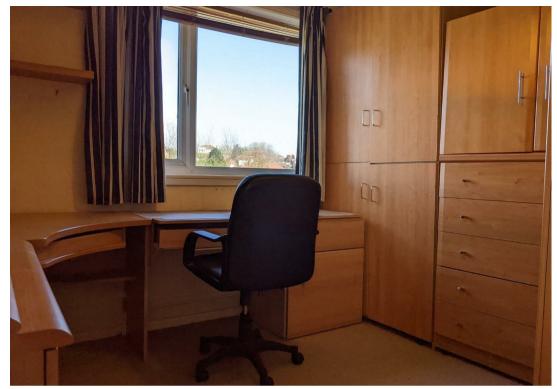

## Bedroom Four

12'0" × 7'1" (3.66m × 2.18m ) Maximum measurement.

## Bathroom

7'3" × 6'5" (2.21m × 1.98m)