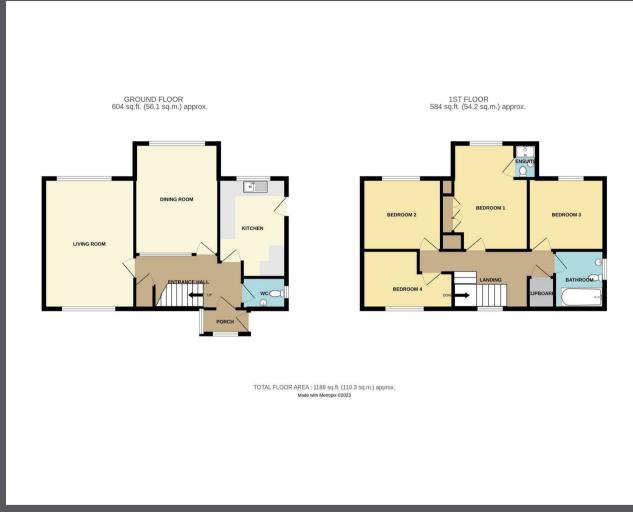

### Description

The accommodation is arranged over two floors, comprising and entrance porch, hall, sitting room, dining room, kitchen and cloakroom on the ground floor. On the first floor, the landing provides access to four bedrooms, the main having an en-suite shower room, and a family bathroom. The property is fitted with modern, double glazed windows and doors, and is warmed by a mains gas central heating system; the boiler having been replaced in 2019. There are also photovoltaic panels.

## Entrance porch

 $6'0" \times 3'2" (1.85m \times 0.99m)$ 

#### Entrance hall

 $14'0" \times 7'1" (4.27m \times 2.16m)$ 

### Sitting Room

 $16'11" \times 11'10" (5.16m \times 3.61m)$ 

## **Dining Room**

 $14'4" \times 10'11" (4.39m \times 3.33m)$ 

#### Kitchen

 $12'2" \times 8'9" (3.73m \times 2.69m)$ 

#### W/C

 $5'8" \times 4'0" (1.75m \times 1.24m)$ 

## Landing

18'0" x 7'3" (5.51m x 2.21m ) Maximum measurement.

### Main Bedroom

14'4" x 11'6" (4.39m x 3.53m ) Maximum measurement.

#### **En-Suite**

#### Bedroom Two

 $10'4" \times 9'3" (3.15m \times 2.84m)$ 

#### **Bedroom Three**

 $9'10" \times 9'3" (3.02m \times 2.84m)$ 

## Bedroom Four

12'0" × 7'1" (3.66m × 2.18m ) Maximum measurement.

## Bathroom

7'3" × 6'5" (2.21m × 1.98m)

## PLAN