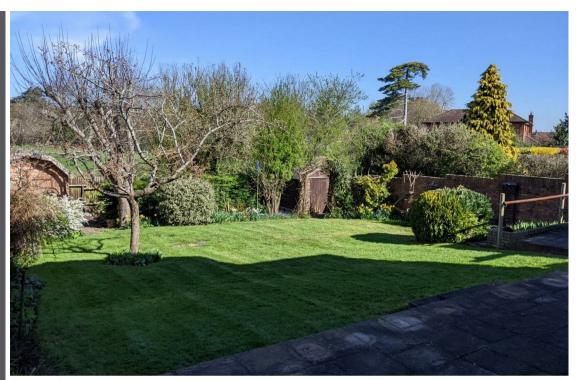

Outside and a particular feature is the size of the plot, being one of the largest on the development and benefiting further by overlooking the Primary School playing field to the rear. The gardens have obviously been a source of great pride over the years, having clearly been well-maintained and well-stocked. There is a raised patio seating area adjacent to the house and a timber lodge, with power, which would make a great little home office or workshop.