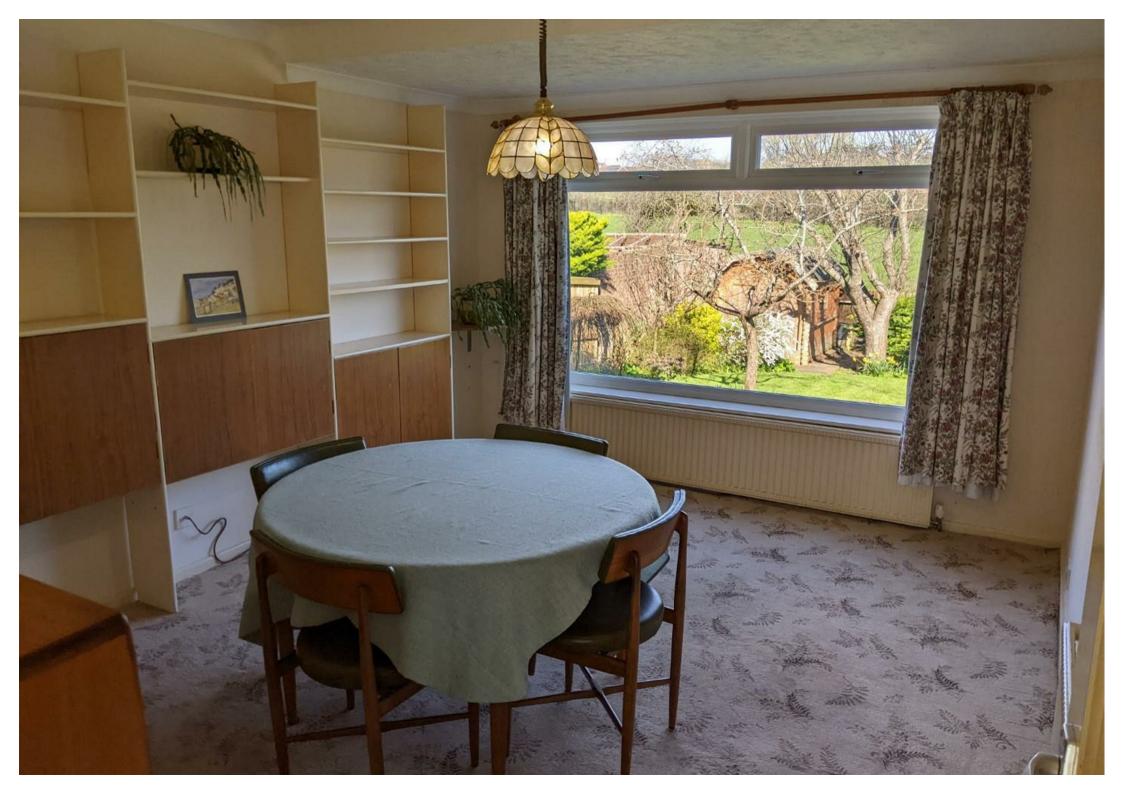

Sale sign.

## Entrance porch

 $6'0" \times 3'2" (1.85m \times 0.99m)$ 

#### Entrance hall

 $14'0" \times 7'1" (4.27m \times 2.16m)$ 

### Sitting Room

 $16'11" \times 11'10" (5.16m \times 3.61m)$ 

## **Dining Room**

 $14'4" \times 10'11" (4.39m \times 3.33m)$ 

#### Kitchen

 $12'2" \times 8'9" (3.73m \times 2.69m)$ 

#### W/C

 $5'8" \times 4'0" (1.75m \times 1.24m)$ 

## Landing

18'0" x 7'3" (5.51m x 2.21m ) Maximum measurement.

### Main Bedroom

14'4" x 11'6" (4.39m x 3.53m ) Maximum measurement.

#### **En-Suite**

#### Bedroom Two

 $10'4" \times 9'3" (3.15m \times 2.84m)$ 

#### **Bedroom Three**

 $9'10" \times 9'3" (3.02m \times 2.84m)$ 

## PROPERTY DESCRIPTION

## Bedroom Four

12'0" × 7'1" (3.66m × 2.18m ) Maximum measurement.

## Bathroom

7'3" × 6'5" (2.21m × 1.98m)



















## PLAN



#### **IMPORTANT NOTICE**

We would like to inform prospective purchasers that these sales particulars have been prepared as a general guide only. If there are any important matters likely to effect your decision to buy, please contact us before viewing the property.

- 1. Survey A detailed survey has not been carried out, nor the services, appliances and fittings tested.
- 2. Plans All measurements wall, doors, windows, fittings and appliances their sizes and location are shown conventionally and are approximate and cannot be regarded as being representation either by the seller or his Agent. Room sizes should not be relied uplon for furnishing purposes and all approximate.

Tamlyns may make the following referrals and in exchange receive an introduction fee: