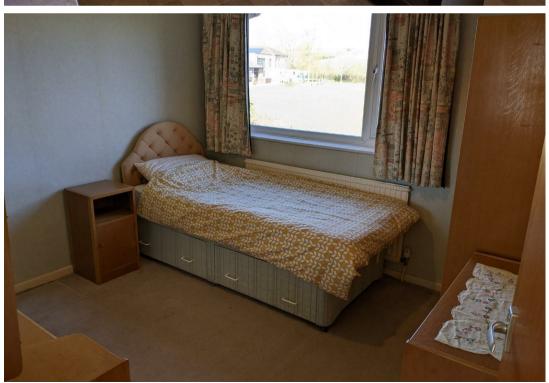

#### Bedroom Two

 $10'4" \times 9'3" (3.15m \times 2.84m)$ 

#### **Bedroom Three**

 $9'10" \times 9'3" (3.02m \times 2.84m)$ 

## Bedroom Four

12'0" × 7'1" (3.66m × 2.18m ) Maximum measurement.