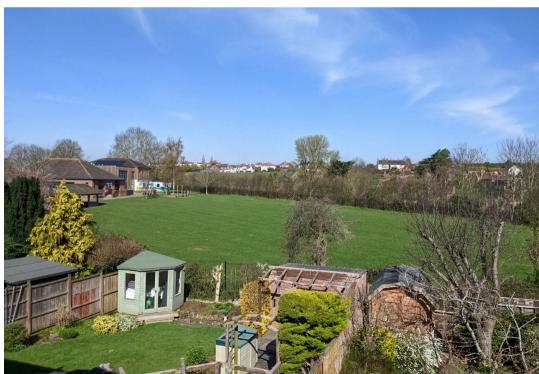

Outside and a particular feature is the size of the plot, being one of the largest on the development and benefiting further by overlooking the Primary School playing field to the rear. The gardens have obviously been a source of great pride over the years, having clearly been well-maintained and well-stocked. There is a raised patio seating area adjacent to the house and a timber lodge, with power, which would make a great little home office or workshop.