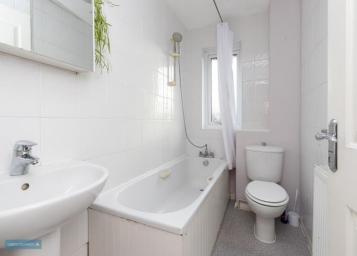

IDEAL INVESTMENT OR FIRST TIME PURCHASE WELL MAINTAINED END OF TERRACE HOME TWO BEDROOMS MODERN BATHROOM GAS CENTRAL HEATING DOUBLE GLAZING CORNER PLOT GARDENS OFF ROAD PARKING NO ONWARD CHAIN

|                                                                                                                                                                                                                                                                                                                                                                                                                                                                                                                                                                                                                                                                                                                                                                                                                                                                                                                                                                                                                                                                                                                                                                                                                                                                                                                                                                                                                                                                                                                                                                                                                                                                                                                                                                                                                                                                                                                                                                                                                                                                                                                                | Entrance via uPVC double glazed door with canopy porch over, into; |                                                                                                                                                                                                            |
|--------------------------------------------------------------------------------------------------------------------------------------------------------------------------------------------------------------------------------------------------------------------------------------------------------------------------------------------------------------------------------------------------------------------------------------------------------------------------------------------------------------------------------------------------------------------------------------------------------------------------------------------------------------------------------------------------------------------------------------------------------------------------------------------------------------------------------------------------------------------------------------------------------------------------------------------------------------------------------------------------------------------------------------------------------------------------------------------------------------------------------------------------------------------------------------------------------------------------------------------------------------------------------------------------------------------------------------------------------------------------------------------------------------------------------------------------------------------------------------------------------------------------------------------------------------------------------------------------------------------------------------------------------------------------------------------------------------------------------------------------------------------------------------------------------------------------------------------------------------------------------------------------------------------------------------------------------------------------------------------------------------------------------------------------------------------------------------------------------------------------------|--------------------------------------------------------------------|------------------------------------------------------------------------------------------------------------------------------------------------------------------------------------------------------------|
|                                                                                                                                                                                                                                                                                                                                                                                                                                                                                                                                                                                                                                                                                                                                                                                                                                                                                                                                                                                                                                                                                                                                                                                                                                                                                                                                                                                                                                                                                                                                                                                                                                                                                                                                                                                                                                                                                                                                                                                                                                                                                                                                | Entrance Hall                                                      | Stairs to first floor.                                                                                                                                                                                     |
|                                                                                                                                                                                                                                                                                                                                                                                                                                                                                                                                                                                                                                                                                                                                                                                                                                                                                                                                                                                                                                                                                                                                                                                                                                                                                                                                                                                                                                                                                                                                                                                                                                                                                                                                                                                                                                                                                                                                                                                                                                                                                                                                | Sitting/Dining Room                                                | 23' 3'' x 10' 5'' (7.08m x 3.17m) reducing<br>to 6'5" Storage cupboard. Double glazed<br>French doors to rear garden.                                                                                      |
| -                                                                                                                                                                                                                                                                                                                                                                                                                                                                                                                                                                                                                                                                                                                                                                                                                                                                                                                                                                                                                                                                                                                                                                                                                                                                                                                                                                                                                                                                                                                                                                                                                                                                                                                                                                                                                                                                                                                                                                                                                                                                                                                              | Kitchen                                                            | 8' 10'' x 6' 10'' (2.69m x 2.08m) Fitted<br>with a range of base and wall mounted<br>cupboards. Work surfaces. Plumbing for<br>washing machine. Space for gas cooker.<br>Double glazed window to rear.     |
|                                                                                                                                                                                                                                                                                                                                                                                                                                                                                                                                                                                                                                                                                                                                                                                                                                                                                                                                                                                                                                                                                                                                                                                                                                                                                                                                                                                                                                                                                                                                                                                                                                                                                                                                                                                                                                                                                                                                                                                                                                                                                                                                | First Floor Landing                                                | Access to loft space.                                                                                                                                                                                      |
|                                                                                                                                                                                                                                                                                                                                                                                                                                                                                                                                                                                                                                                                                                                                                                                                                                                                                                                                                                                                                                                                                                                                                                                                                                                                                                                                                                                                                                                                                                                                                                                                                                                                                                                                                                                                                                                                                                                                                                                                                                                                                                                                | Bedroom 1                                                          | 13' 9'' x 9' 1'' (4.19m x 2.77m) Fitted<br>wardrobes. Double glazed window to<br>rear.                                                                                                                     |
|                                                                                                                                                                                                                                                                                                                                                                                                                                                                                                                                                                                                                                                                                                                                                                                                                                                                                                                                                                                                                                                                                                                                                                                                                                                                                                                                                                                                                                                                                                                                                                                                                                                                                                                                                                                                                                                                                                                                                                                                                                                                                                                                | Bedroom 2                                                          | 13' 10'' x 8' 8'' (4.21m x 2.64m) Double<br>glazed window to front.                                                                                                                                        |
|                                                                                                                                                                                                                                                                                                                                                                                                                                                                                                                                                                                                                                                                                                                                                                                                                                                                                                                                                                                                                                                                                                                                                                                                                                                                                                                                                                                                                                                                                                                                                                                                                                                                                                                                                                                                                                                                                                                                                                                                                                                                                                                                | Bathroom                                                           | Modern three piece suite comprising of<br>panel bath with mixer attachment,<br>pedestal wash hand basin and wc.<br>Double glazed frosted window to rear.                                                   |
| Contraction of the second seco | Outside                                                            | The rear garden has a patio area and<br>gravel with a lawned garden to the side<br>which is enclosed by wooden fencing.<br>There is gated pedestrian access which<br>leads onto an allocated parking space |