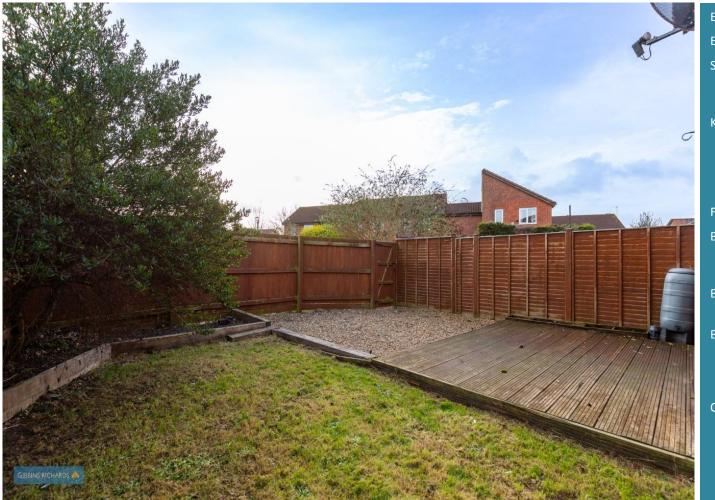

IDEAL INVESTMENT OR FIRST TIME PURCHASE WELL MAINTAINED END OF TERRACE HOME TWO BEDROOMS MODERN BATHROOM GAS CENTRAL HEATING DOUBLE GLAZING CORNER PLOT GARDENS OFF ROAD PARKING NO ONWARD CHAIN

|                                                                                                                                                                                                                                                                                                                                                                                                                                                                                                                                                                                                                                                                                                                                                                                                                                                                                                                                                                                                                                                                                                                                                                                                                                                                                                                                                                                                                                                                                                                                                                                                                                                                                                                                                                                                                                                                                                                                                                                                                                                                                                                                | Entrance via uPVC double glazed door with canopy porch over, into; |                                                                                                                                                                                                            |
|--------------------------------------------------------------------------------------------------------------------------------------------------------------------------------------------------------------------------------------------------------------------------------------------------------------------------------------------------------------------------------------------------------------------------------------------------------------------------------------------------------------------------------------------------------------------------------------------------------------------------------------------------------------------------------------------------------------------------------------------------------------------------------------------------------------------------------------------------------------------------------------------------------------------------------------------------------------------------------------------------------------------------------------------------------------------------------------------------------------------------------------------------------------------------------------------------------------------------------------------------------------------------------------------------------------------------------------------------------------------------------------------------------------------------------------------------------------------------------------------------------------------------------------------------------------------------------------------------------------------------------------------------------------------------------------------------------------------------------------------------------------------------------------------------------------------------------------------------------------------------------------------------------------------------------------------------------------------------------------------------------------------------------------------------------------------------------------------------------------------------------|--------------------------------------------------------------------|------------------------------------------------------------------------------------------------------------------------------------------------------------------------------------------------------------|
|                                                                                                                                                                                                                                                                                                                                                                                                                                                                                                                                                                                                                                                                                                                                                                                                                                                                                                                                                                                                                                                                                                                                                                                                                                                                                                                                                                                                                                                                                                                                                                                                                                                                                                                                                                                                                                                                                                                                                                                                                                                                                                                                | Entrance Hall                                                      | Stairs to first floor.                                                                                                                                                                                     |
|                                                                                                                                                                                                                                                                                                                                                                                                                                                                                                                                                                                                                                                                                                                                                                                                                                                                                                                                                                                                                                                                                                                                                                                                                                                                                                                                                                                                                                                                                                                                                                                                                                                                                                                                                                                                                                                                                                                                                                                                                                                                                                                                | Sitting/Dining Room                                                | 23' 3'' x 10' 5'' (7.08m x 3.17m) reducing<br>to 6'5" Storage cupboard. Double glazed<br>French doors to rear garden.                                                                                      |
| -                                                                                                                                                                                                                                                                                                                                                                                                                                                                                                                                                                                                                                                                                                                                                                                                                                                                                                                                                                                                                                                                                                                                                                                                                                                                                                                                                                                                                                                                                                                                                                                                                                                                                                                                                                                                                                                                                                                                                                                                                                                                                                                              | Kitchen                                                            | 8' 10'' x 6' 10'' (2.69m x 2.08m) Fitted<br>with a range of base and wall mounted<br>cupboards. Work surfaces. Plumbing for<br>washing machine. Space for gas cooker.<br>Double glazed window to rear.     |
|                                                                                                                                                                                                                                                                                                                                                                                                                                                                                                                                                                                                                                                                                                                                                                                                                                                                                                                                                                                                                                                                                                                                                                                                                                                                                                                                                                                                                                                                                                                                                                                                                                                                                                                                                                                                                                                                                                                                                                                                                                                                                                                                | First Floor Landing                                                | Access to loft space.                                                                                                                                                                                      |
|                                                                                                                                                                                                                                                                                                                                                                                                                                                                                                                                                                                                                                                                                                                                                                                                                                                                                                                                                                                                                                                                                                                                                                                                                                                                                                                                                                                                                                                                                                                                                                                                                                                                                                                                                                                                                                                                                                                                                                                                                                                                                                                                | Bedroom 1                                                          | 13' 9'' x 9' 1'' (4.19m x 2.77m) Fitted<br>wardrobes. Double glazed window to<br>rear.                                                                                                                     |
|                                                                                                                                                                                                                                                                                                                                                                                                                                                                                                                                                                                                                                                                                                                                                                                                                                                                                                                                                                                                                                                                                                                                                                                                                                                                                                                                                                                                                                                                                                                                                                                                                                                                                                                                                                                                                                                                                                                                                                                                                                                                                                                                | Bedroom 2                                                          | 13' 10'' x 8' 8'' (4.21m x 2.64m) Double<br>glazed window to front.                                                                                                                                        |
|                                                                                                                                                                                                                                                                                                                                                                                                                                                                                                                                                                                                                                                                                                                                                                                                                                                                                                                                                                                                                                                                                                                                                                                                                                                                                                                                                                                                                                                                                                                                                                                                                                                                                                                                                                                                                                                                                                                                                                                                                                                                                                                                | Bathroom                                                           | Modern three piece suite comprising of<br>panel bath with mixer attachment,<br>pedestal wash hand basin and wc.<br>Double glazed frosted window to rear.                                                   |
| Contraction of the second seco | Outside                                                            | The rear garden has a patio area and<br>gravel with a lawned garden to the side<br>which is enclosed by wooden fencing.<br>There is gated pedestrian access which<br>leads onto an allocated parking space |