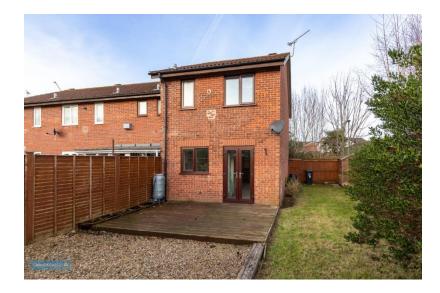

IDEAL INVESTMENT OR FIRST TIME PURCHASE WELL MAINTAINED END OF TERRACE HOME TWO BEDROOMS MODERN BATHROOM GAS CENTRAL HEATING DOUBLE GLAZING CORNER PLOT GARDENS OFF ROAD PARKING NO ONWARD CHAIN

|                                                                                                                                                                                                                                                                                                                                                                                                                                                                                                                                                                                                                                                                                                                                                                                                                                                                                                                                                                                                                                                                                                                                                                                                                                                                                                                                                                                                                                                                                                                                                                                                                                                                                                                                                                                                                                                                                                                                                                                                                                                                                                                                | Entrance via uPVC double glazed door with canopy porch over, into; |                                                                                                                                                                                                            |
|--------------------------------------------------------------------------------------------------------------------------------------------------------------------------------------------------------------------------------------------------------------------------------------------------------------------------------------------------------------------------------------------------------------------------------------------------------------------------------------------------------------------------------------------------------------------------------------------------------------------------------------------------------------------------------------------------------------------------------------------------------------------------------------------------------------------------------------------------------------------------------------------------------------------------------------------------------------------------------------------------------------------------------------------------------------------------------------------------------------------------------------------------------------------------------------------------------------------------------------------------------------------------------------------------------------------------------------------------------------------------------------------------------------------------------------------------------------------------------------------------------------------------------------------------------------------------------------------------------------------------------------------------------------------------------------------------------------------------------------------------------------------------------------------------------------------------------------------------------------------------------------------------------------------------------------------------------------------------------------------------------------------------------------------------------------------------------------------------------------------------------|--------------------------------------------------------------------|------------------------------------------------------------------------------------------------------------------------------------------------------------------------------------------------------------|
|                                                                                                                                                                                                                                                                                                                                                                                                                                                                                                                                                                                                                                                                                                                                                                                                                                                                                                                                                                                                                                                                                                                                                                                                                                                                                                                                                                                                                                                                                                                                                                                                                                                                                                                                                                                                                                                                                                                                                                                                                                                                                                                                | Entrance Hall                                                      | Stairs to first floor.                                                                                                                                                                                     |
|                                                                                                                                                                                                                                                                                                                                                                                                                                                                                                                                                                                                                                                                                                                                                                                                                                                                                                                                                                                                                                                                                                                                                                                                                                                                                                                                                                                                                                                                                                                                                                                                                                                                                                                                                                                                                                                                                                                                                                                                                                                                                                                                | Sitting/Dining Room                                                | 23' 3'' x 10' 5'' (7.08m x 3.17m) reducing<br>to 6'5" Storage cupboard. Double glazed<br>French doors to rear garden.                                                                                      |
| -                                                                                                                                                                                                                                                                                                                                                                                                                                                                                                                                                                                                                                                                                                                                                                                                                                                                                                                                                                                                                                                                                                                                                                                                                                                                                                                                                                                                                                                                                                                                                                                                                                                                                                                                                                                                                                                                                                                                                                                                                                                                                                                              | Kitchen                                                            | 8' 10'' x 6' 10'' (2.69m x 2.08m) Fitted<br>with a range of base and wall mounted<br>cupboards. Work surfaces. Plumbing for<br>washing machine. Space for gas cooker.<br>Double glazed window to rear.     |
|                                                                                                                                                                                                                                                                                                                                                                                                                                                                                                                                                                                                                                                                                                                                                                                                                                                                                                                                                                                                                                                                                                                                                                                                                                                                                                                                                                                                                                                                                                                                                                                                                                                                                                                                                                                                                                                                                                                                                                                                                                                                                                                                | First Floor Landing                                                | Access to loft space.                                                                                                                                                                                      |
|                                                                                                                                                                                                                                                                                                                                                                                                                                                                                                                                                                                                                                                                                                                                                                                                                                                                                                                                                                                                                                                                                                                                                                                                                                                                                                                                                                                                                                                                                                                                                                                                                                                                                                                                                                                                                                                                                                                                                                                                                                                                                                                                | Bedroom 1                                                          | 13' 9'' x 9' 1'' (4.19m x 2.77m) Fitted<br>wardrobes. Double glazed window to<br>rear.                                                                                                                     |
|                                                                                                                                                                                                                                                                                                                                                                                                                                                                                                                                                                                                                                                                                                                                                                                                                                                                                                                                                                                                                                                                                                                                                                                                                                                                                                                                                                                                                                                                                                                                                                                                                                                                                                                                                                                                                                                                                                                                                                                                                                                                                                                                | Bedroom 2                                                          | 13' 10'' x 8' 8'' (4.21m x 2.64m) Double<br>glazed window to front.                                                                                                                                        |
|                                                                                                                                                                                                                                                                                                                                                                                                                                                                                                                                                                                                                                                                                                                                                                                                                                                                                                                                                                                                                                                                                                                                                                                                                                                                                                                                                                                                                                                                                                                                                                                                                                                                                                                                                                                                                                                                                                                                                                                                                                                                                                                                | Bathroom                                                           | Modern three piece suite comprising of<br>panel bath with mixer attachment,<br>pedestal wash hand basin and wc.<br>Double glazed frosted window to rear.                                                   |
| Contraction of the second seco | Outside                                                            | The rear garden has a patio area and<br>gravel with a lawned garden to the side<br>which is enclosed by wooden fencing.<br>There is gated pedestrian access which<br>leads onto an allocated parking space |