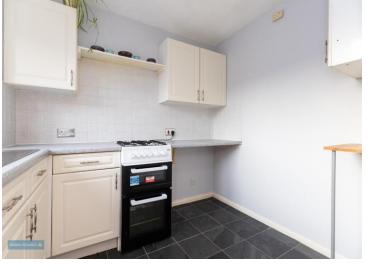

IDEAL INVESTMENT OR FIRST TIME PURCHASE WELL MAINTAINED END OF TERRACE HOME TWO BEDROOMS MODERN BATHROOM GAS CENTRAL HEATING DOUBLE GLAZING CORNER PLOT GARDENS OFF ROAD PARKING NO ONWARD CHAIN

|                                                                                                                                                                                                                                                                                                                                                                                                                                                                                                                                                                                                                                                                                                                                                                                                                                                                                                                                                                                                                                                                                                                                                                                                                                                                                                                                                                                                                                                                                                                                                                                                                                                                                                                                                                                                                                                                                                                                                                                                                                                                                                                                | Entrance via uPVC double glazed door with canopy porch over, into; |                                                                                                                                                                                                            |
|--------------------------------------------------------------------------------------------------------------------------------------------------------------------------------------------------------------------------------------------------------------------------------------------------------------------------------------------------------------------------------------------------------------------------------------------------------------------------------------------------------------------------------------------------------------------------------------------------------------------------------------------------------------------------------------------------------------------------------------------------------------------------------------------------------------------------------------------------------------------------------------------------------------------------------------------------------------------------------------------------------------------------------------------------------------------------------------------------------------------------------------------------------------------------------------------------------------------------------------------------------------------------------------------------------------------------------------------------------------------------------------------------------------------------------------------------------------------------------------------------------------------------------------------------------------------------------------------------------------------------------------------------------------------------------------------------------------------------------------------------------------------------------------------------------------------------------------------------------------------------------------------------------------------------------------------------------------------------------------------------------------------------------------------------------------------------------------------------------------------------------|--------------------------------------------------------------------|------------------------------------------------------------------------------------------------------------------------------------------------------------------------------------------------------------|
|                                                                                                                                                                                                                                                                                                                                                                                                                                                                                                                                                                                                                                                                                                                                                                                                                                                                                                                                                                                                                                                                                                                                                                                                                                                                                                                                                                                                                                                                                                                                                                                                                                                                                                                                                                                                                                                                                                                                                                                                                                                                                                                                | Entrance Hall                                                      | Stairs to first floor.                                                                                                                                                                                     |
|                                                                                                                                                                                                                                                                                                                                                                                                                                                                                                                                                                                                                                                                                                                                                                                                                                                                                                                                                                                                                                                                                                                                                                                                                                                                                                                                                                                                                                                                                                                                                                                                                                                                                                                                                                                                                                                                                                                                                                                                                                                                                                                                | Sitting/Dining Room                                                | 23' 3'' x 10' 5'' (7.08m x 3.17m) reducing<br>to 6'5" Storage cupboard. Double glazed<br>French doors to rear garden.                                                                                      |
| -                                                                                                                                                                                                                                                                                                                                                                                                                                                                                                                                                                                                                                                                                                                                                                                                                                                                                                                                                                                                                                                                                                                                                                                                                                                                                                                                                                                                                                                                                                                                                                                                                                                                                                                                                                                                                                                                                                                                                                                                                                                                                                                              | Kitchen                                                            | 8' 10'' x 6' 10'' (2.69m x 2.08m) Fitted<br>with a range of base and wall mounted<br>cupboards. Work surfaces. Plumbing for<br>washing machine. Space for gas cooker.<br>Double glazed window to rear.     |
|                                                                                                                                                                                                                                                                                                                                                                                                                                                                                                                                                                                                                                                                                                                                                                                                                                                                                                                                                                                                                                                                                                                                                                                                                                                                                                                                                                                                                                                                                                                                                                                                                                                                                                                                                                                                                                                                                                                                                                                                                                                                                                                                | First Floor Landing                                                | Access to loft space.                                                                                                                                                                                      |
|                                                                                                                                                                                                                                                                                                                                                                                                                                                                                                                                                                                                                                                                                                                                                                                                                                                                                                                                                                                                                                                                                                                                                                                                                                                                                                                                                                                                                                                                                                                                                                                                                                                                                                                                                                                                                                                                                                                                                                                                                                                                                                                                | Bedroom 1                                                          | 13' 9'' x 9' 1'' (4.19m x 2.77m) Fitted<br>wardrobes. Double glazed window to<br>rear.                                                                                                                     |
|                                                                                                                                                                                                                                                                                                                                                                                                                                                                                                                                                                                                                                                                                                                                                                                                                                                                                                                                                                                                                                                                                                                                                                                                                                                                                                                                                                                                                                                                                                                                                                                                                                                                                                                                                                                                                                                                                                                                                                                                                                                                                                                                | Bedroom 2                                                          | 13' 10'' x 8' 8'' (4.21m x 2.64m) Double<br>glazed window to front.                                                                                                                                        |
|                                                                                                                                                                                                                                                                                                                                                                                                                                                                                                                                                                                                                                                                                                                                                                                                                                                                                                                                                                                                                                                                                                                                                                                                                                                                                                                                                                                                                                                                                                                                                                                                                                                                                                                                                                                                                                                                                                                                                                                                                                                                                                                                | Bathroom                                                           | Modern three piece suite comprising of<br>panel bath with mixer attachment,<br>pedestal wash hand basin and wc.<br>Double glazed frosted window to rear.                                                   |
| Contraction of the second seco | Outside                                                            | The rear garden has a patio area and<br>gravel with a lawned garden to the side<br>which is enclosed by wooden fencing.<br>There is gated pedestrian access which<br>leads onto an allocated parking space |