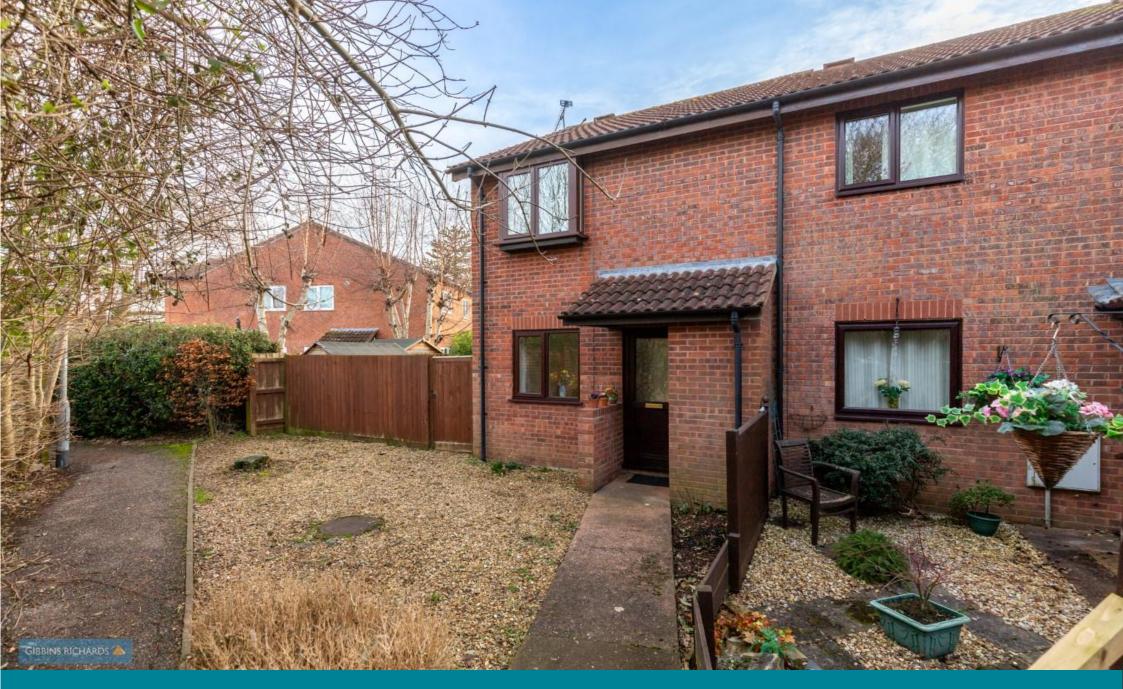

26 Clover Mead, Taunton TA1 3XD Offers in Excess of £215,000

Ideal investment or first time purchase, a well maintained end of terrace property in a pleasant pedestrianised position with gas central heating and double glazing. The accommodation comprises of; entrance hall with stairs to first floor, sitting/dining room, fitted kitchen, two double bedrooms, modern bathroom, corner plot gardens and off road parking. No onward chain.

Tenure: Freehold / Energy Rating: D / Council Tax Band: B

This well presented end of terrace occupies a pleasant secluded position, located towards the end of a cul-de-sac in a popular suburb of Taunton. Clover Mead is a cul-de-sac off Chestnut Drive which is in convenient reach of nearby facilities in Mountfields as well as both primary and secondary schools. For the commuter the M5 motorway at junction 25 and the intercity railway station are easily accessible.

IDEAL INVESTMENT OR FIRST TIME PURCHASE WELL MAINTAINED END OF TERRACE HOME TWO BEDROOMS MODERN BATHROOM GAS CENTRAL HEATING DOUBLE GLAZING CORNER PLOT GARDENS OFF ROAD PARKING NO ONWARD CHAIN

|                                                                                                                                                                                                                                                                                                                                                                                                                                                                                                                                                                                                                                                                                                                                                                                                                                                                                                                                                                                                                                                                                                                                                                                                                                                                                                                                                                                                                                                                                                                                                                                                                                                                                                                                                                                                                                                                                                                                                                                                                                                                                                                                | Entrance via uPVC double glazed door with canopy porch over, into; |                                                                                                                                                                                                            |
|--------------------------------------------------------------------------------------------------------------------------------------------------------------------------------------------------------------------------------------------------------------------------------------------------------------------------------------------------------------------------------------------------------------------------------------------------------------------------------------------------------------------------------------------------------------------------------------------------------------------------------------------------------------------------------------------------------------------------------------------------------------------------------------------------------------------------------------------------------------------------------------------------------------------------------------------------------------------------------------------------------------------------------------------------------------------------------------------------------------------------------------------------------------------------------------------------------------------------------------------------------------------------------------------------------------------------------------------------------------------------------------------------------------------------------------------------------------------------------------------------------------------------------------------------------------------------------------------------------------------------------------------------------------------------------------------------------------------------------------------------------------------------------------------------------------------------------------------------------------------------------------------------------------------------------------------------------------------------------------------------------------------------------------------------------------------------------------------------------------------------------|--------------------------------------------------------------------|------------------------------------------------------------------------------------------------------------------------------------------------------------------------------------------------------------|
|                                                                                                                                                                                                                                                                                                                                                                                                                                                                                                                                                                                                                                                                                                                                                                                                                                                                                                                                                                                                                                                                                                                                                                                                                                                                                                                                                                                                                                                                                                                                                                                                                                                                                                                                                                                                                                                                                                                                                                                                                                                                                                                                | Entrance Hall                                                      | Stairs to first floor.                                                                                                                                                                                     |
|                                                                                                                                                                                                                                                                                                                                                                                                                                                                                                                                                                                                                                                                                                                                                                                                                                                                                                                                                                                                                                                                                                                                                                                                                                                                                                                                                                                                                                                                                                                                                                                                                                                                                                                                                                                                                                                                                                                                                                                                                                                                                                                                | Sitting/Dining Room                                                | 23' 3'' x 10' 5'' (7.08m x 3.17m) reducing<br>to 6'5" Storage cupboard. Double glazed<br>French doors to rear garden.                                                                                      |
| -                                                                                                                                                                                                                                                                                                                                                                                                                                                                                                                                                                                                                                                                                                                                                                                                                                                                                                                                                                                                                                                                                                                                                                                                                                                                                                                                                                                                                                                                                                                                                                                                                                                                                                                                                                                                                                                                                                                                                                                                                                                                                                                              | Kitchen                                                            | 8' 10'' x 6' 10'' (2.69m x 2.08m) Fitted<br>with a range of base and wall mounted<br>cupboards. Work surfaces. Plumbing for<br>washing machine. Space for gas cooker.<br>Double glazed window to rear.     |
|                                                                                                                                                                                                                                                                                                                                                                                                                                                                                                                                                                                                                                                                                                                                                                                                                                                                                                                                                                                                                                                                                                                                                                                                                                                                                                                                                                                                                                                                                                                                                                                                                                                                                                                                                                                                                                                                                                                                                                                                                                                                                                                                | First Floor Landing                                                | Access to loft space.                                                                                                                                                                                      |
|                                                                                                                                                                                                                                                                                                                                                                                                                                                                                                                                                                                                                                                                                                                                                                                                                                                                                                                                                                                                                                                                                                                                                                                                                                                                                                                                                                                                                                                                                                                                                                                                                                                                                                                                                                                                                                                                                                                                                                                                                                                                                                                                | Bedroom 1                                                          | 13' 9'' x 9' 1'' (4.19m x 2.77m) Fitted<br>wardrobes. Double glazed window to<br>rear.                                                                                                                     |
|                                                                                                                                                                                                                                                                                                                                                                                                                                                                                                                                                                                                                                                                                                                                                                                                                                                                                                                                                                                                                                                                                                                                                                                                                                                                                                                                                                                                                                                                                                                                                                                                                                                                                                                                                                                                                                                                                                                                                                                                                                                                                                                                | Bedroom 2                                                          | 13' 10'' x 8' 8'' (4.21m x 2.64m) Double<br>glazed window to front.                                                                                                                                        |
|                                                                                                                                                                                                                                                                                                                                                                                                                                                                                                                                                                                                                                                                                                                                                                                                                                                                                                                                                                                                                                                                                                                                                                                                                                                                                                                                                                                                                                                                                                                                                                                                                                                                                                                                                                                                                                                                                                                                                                                                                                                                                                                                | Bathroom                                                           | Modern three piece suite comprising of<br>panel bath with mixer attachment,<br>pedestal wash hand basin and wc.<br>Double glazed frosted window to rear.                                                   |
| Contraction of the second seco | Outside                                                            | The rear garden has a patio area and<br>gravel with a lawned garden to the side<br>which is enclosed by wooden fencing.<br>There is gated pedestrian access which<br>leads onto an allocated parking space |