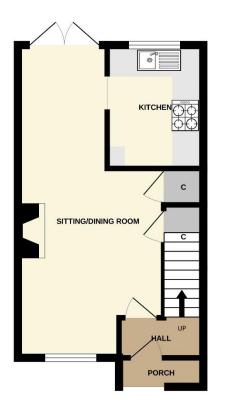

IDEAL INVESTMENT OR FIRST TIME PURCHASE WELL MAINTAINED END OF TERRACE HOME TWO BEDROOMS MODERN BATHROOM GAS CENTRAL HEATING DOUBLE GLAZING CORNER PLOT GARDENS OFF ROAD PARKING NO ONWARD CHAIN

|                                                                                                                                                                                                                                                                                                                                                                                                                                                                                                                                                                                                                                                                                                                                                                                                                                                                                                                                                                                                                                                                                                                                                                                                                                                                                                                                                                                                                                                                                                                                                                                                                                                                                                                                                                                                                                                                                                                                                                                                                                                                                                                                | Entrance via uPVC double glazed door with canopy porch over, into; |                                                                                                                                                                                                            |
|--------------------------------------------------------------------------------------------------------------------------------------------------------------------------------------------------------------------------------------------------------------------------------------------------------------------------------------------------------------------------------------------------------------------------------------------------------------------------------------------------------------------------------------------------------------------------------------------------------------------------------------------------------------------------------------------------------------------------------------------------------------------------------------------------------------------------------------------------------------------------------------------------------------------------------------------------------------------------------------------------------------------------------------------------------------------------------------------------------------------------------------------------------------------------------------------------------------------------------------------------------------------------------------------------------------------------------------------------------------------------------------------------------------------------------------------------------------------------------------------------------------------------------------------------------------------------------------------------------------------------------------------------------------------------------------------------------------------------------------------------------------------------------------------------------------------------------------------------------------------------------------------------------------------------------------------------------------------------------------------------------------------------------------------------------------------------------------------------------------------------------|--------------------------------------------------------------------|------------------------------------------------------------------------------------------------------------------------------------------------------------------------------------------------------------|
|                                                                                                                                                                                                                                                                                                                                                                                                                                                                                                                                                                                                                                                                                                                                                                                                                                                                                                                                                                                                                                                                                                                                                                                                                                                                                                                                                                                                                                                                                                                                                                                                                                                                                                                                                                                                                                                                                                                                                                                                                                                                                                                                | Entrance Hall                                                      | Stairs to first floor.                                                                                                                                                                                     |
|                                                                                                                                                                                                                                                                                                                                                                                                                                                                                                                                                                                                                                                                                                                                                                                                                                                                                                                                                                                                                                                                                                                                                                                                                                                                                                                                                                                                                                                                                                                                                                                                                                                                                                                                                                                                                                                                                                                                                                                                                                                                                                                                | Sitting/Dining Room                                                | 23' 3'' x 10' 5'' (7.08m x 3.17m) reducing<br>to 6'5" Storage cupboard. Double glazed<br>French doors to rear garden.                                                                                      |
| -                                                                                                                                                                                                                                                                                                                                                                                                                                                                                                                                                                                                                                                                                                                                                                                                                                                                                                                                                                                                                                                                                                                                                                                                                                                                                                                                                                                                                                                                                                                                                                                                                                                                                                                                                                                                                                                                                                                                                                                                                                                                                                                              | Kitchen                                                            | 8' 10'' x 6' 10'' (2.69m x 2.08m) Fitted<br>with a range of base and wall mounted<br>cupboards. Work surfaces. Plumbing for<br>washing machine. Space for gas cooker.<br>Double glazed window to rear.     |
|                                                                                                                                                                                                                                                                                                                                                                                                                                                                                                                                                                                                                                                                                                                                                                                                                                                                                                                                                                                                                                                                                                                                                                                                                                                                                                                                                                                                                                                                                                                                                                                                                                                                                                                                                                                                                                                                                                                                                                                                                                                                                                                                | First Floor Landing                                                | Access to loft space.                                                                                                                                                                                      |
|                                                                                                                                                                                                                                                                                                                                                                                                                                                                                                                                                                                                                                                                                                                                                                                                                                                                                                                                                                                                                                                                                                                                                                                                                                                                                                                                                                                                                                                                                                                                                                                                                                                                                                                                                                                                                                                                                                                                                                                                                                                                                                                                | Bedroom 1                                                          | 13' 9'' x 9' 1'' (4.19m x 2.77m) Fitted<br>wardrobes. Double glazed window to<br>rear.                                                                                                                     |
|                                                                                                                                                                                                                                                                                                                                                                                                                                                                                                                                                                                                                                                                                                                                                                                                                                                                                                                                                                                                                                                                                                                                                                                                                                                                                                                                                                                                                                                                                                                                                                                                                                                                                                                                                                                                                                                                                                                                                                                                                                                                                                                                | Bedroom 2                                                          | 13' 10'' x 8' 8'' (4.21m x 2.64m) Double<br>glazed window to front.                                                                                                                                        |
|                                                                                                                                                                                                                                                                                                                                                                                                                                                                                                                                                                                                                                                                                                                                                                                                                                                                                                                                                                                                                                                                                                                                                                                                                                                                                                                                                                                                                                                                                                                                                                                                                                                                                                                                                                                                                                                                                                                                                                                                                                                                                                                                | Bathroom                                                           | Modern three piece suite comprising of<br>panel bath with mixer attachment,<br>pedestal wash hand basin and wc.<br>Double glazed frosted window to rear.                                                   |
| Contraction of the second seco | Outside                                                            | The rear garden has a patio area and<br>gravel with a lawned garden to the side<br>which is enclosed by wooden fencing.<br>There is gated pedestrian access which<br>leads onto an allocated parking space |

directly behind the rear of the property.

1ST FLOOR 305 sq.ft. (28.3 sq.m.) approx.

TOTAL FLOOR AREA : 612 sq.ft. (56.9 sq.m.) approx. Whilst every attempt has been made to ensure the accuracy of the floorplan contained here, measurements of doors, windows, rooms and any other items are approximate and no responsibility is taken for any error, omission or mis-statement. This plan is for illustrative purposes only and should be used as such by any prospective purchaser. The services, systems and appliances shown have not been tested and no guarantee the service of the services and appliances shown have not been tested and no guarantee the services of the services and appliances shown have not been tested and no guarantee the services are services and appliances shown have not been tested and no guarantee the services are services and the services are services are services are services and the services are s as to their operability or efficiency can be given. Made with Metropix ©2024