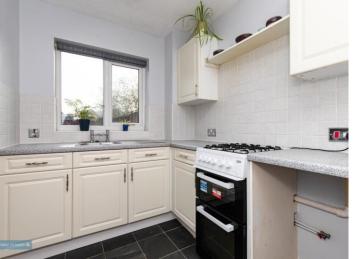

IDEAL INVESTMENT OR FIRST TIME PURCHASE WELL MAINTAINED END OF TERRACE HOME TWO BEDROOMS MODERN BATHROOM GAS CENTRAL HEATING DOUBLE GLAZING CORNER PLOT GARDENS OFF ROAD PARKING NO ONWARD CHAIN

|                                                                                                                                                                                                                                                                                                                                                                                                                                                                                                                                                                                                                                                                                                                                                                                                                                                                                                                                                                                                                                                                                                                                                                                                                                                                                                                                                                                                                                                                                                                                                                                                                                                                                                                                                                                                                                                                                                                                                                                                                                                                                                                                | Entrance via uPVC double glazed door with canopy porch over, into; |                                                                                                                                                                                                            |
|--------------------------------------------------------------------------------------------------------------------------------------------------------------------------------------------------------------------------------------------------------------------------------------------------------------------------------------------------------------------------------------------------------------------------------------------------------------------------------------------------------------------------------------------------------------------------------------------------------------------------------------------------------------------------------------------------------------------------------------------------------------------------------------------------------------------------------------------------------------------------------------------------------------------------------------------------------------------------------------------------------------------------------------------------------------------------------------------------------------------------------------------------------------------------------------------------------------------------------------------------------------------------------------------------------------------------------------------------------------------------------------------------------------------------------------------------------------------------------------------------------------------------------------------------------------------------------------------------------------------------------------------------------------------------------------------------------------------------------------------------------------------------------------------------------------------------------------------------------------------------------------------------------------------------------------------------------------------------------------------------------------------------------------------------------------------------------------------------------------------------------|--------------------------------------------------------------------|------------------------------------------------------------------------------------------------------------------------------------------------------------------------------------------------------------|
|                                                                                                                                                                                                                                                                                                                                                                                                                                                                                                                                                                                                                                                                                                                                                                                                                                                                                                                                                                                                                                                                                                                                                                                                                                                                                                                                                                                                                                                                                                                                                                                                                                                                                                                                                                                                                                                                                                                                                                                                                                                                                                                                | Entrance Hall                                                      | Stairs to first floor.                                                                                                                                                                                     |
|                                                                                                                                                                                                                                                                                                                                                                                                                                                                                                                                                                                                                                                                                                                                                                                                                                                                                                                                                                                                                                                                                                                                                                                                                                                                                                                                                                                                                                                                                                                                                                                                                                                                                                                                                                                                                                                                                                                                                                                                                                                                                                                                | Sitting/Dining Room                                                | 23' 3'' x 10' 5'' (7.08m x 3.17m) reducing<br>to 6'5" Storage cupboard. Double glazed<br>French doors to rear garden.                                                                                      |
| -                                                                                                                                                                                                                                                                                                                                                                                                                                                                                                                                                                                                                                                                                                                                                                                                                                                                                                                                                                                                                                                                                                                                                                                                                                                                                                                                                                                                                                                                                                                                                                                                                                                                                                                                                                                                                                                                                                                                                                                                                                                                                                                              | Kitchen                                                            | 8' 10'' x 6' 10'' (2.69m x 2.08m) Fitted<br>with a range of base and wall mounted<br>cupboards. Work surfaces. Plumbing for<br>washing machine. Space for gas cooker.<br>Double glazed window to rear.     |
|                                                                                                                                                                                                                                                                                                                                                                                                                                                                                                                                                                                                                                                                                                                                                                                                                                                                                                                                                                                                                                                                                                                                                                                                                                                                                                                                                                                                                                                                                                                                                                                                                                                                                                                                                                                                                                                                                                                                                                                                                                                                                                                                | First Floor Landing                                                | Access to loft space.                                                                                                                                                                                      |
|                                                                                                                                                                                                                                                                                                                                                                                                                                                                                                                                                                                                                                                                                                                                                                                                                                                                                                                                                                                                                                                                                                                                                                                                                                                                                                                                                                                                                                                                                                                                                                                                                                                                                                                                                                                                                                                                                                                                                                                                                                                                                                                                | Bedroom 1                                                          | 13' 9'' x 9' 1'' (4.19m x 2.77m) Fitted<br>wardrobes. Double glazed window to<br>rear.                                                                                                                     |
|                                                                                                                                                                                                                                                                                                                                                                                                                                                                                                                                                                                                                                                                                                                                                                                                                                                                                                                                                                                                                                                                                                                                                                                                                                                                                                                                                                                                                                                                                                                                                                                                                                                                                                                                                                                                                                                                                                                                                                                                                                                                                                                                | Bedroom 2                                                          | 13' 10'' x 8' 8'' (4.21m x 2.64m) Double<br>glazed window to front.                                                                                                                                        |
|                                                                                                                                                                                                                                                                                                                                                                                                                                                                                                                                                                                                                                                                                                                                                                                                                                                                                                                                                                                                                                                                                                                                                                                                                                                                                                                                                                                                                                                                                                                                                                                                                                                                                                                                                                                                                                                                                                                                                                                                                                                                                                                                | Bathroom                                                           | Modern three piece suite comprising of<br>panel bath with mixer attachment,<br>pedestal wash hand basin and wc.<br>Double glazed frosted window to rear.                                                   |
| Contraction of the second seco | Outside                                                            | The rear garden has a patio area and<br>gravel with a lawned garden to the side<br>which is enclosed by wooden fencing.<br>There is gated pedestrian access which<br>leads onto an allocated parking space |