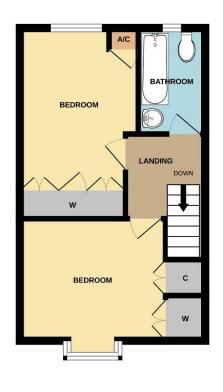

directly behind the rear of the property.

1ST FLOOR 305 sq.ft. (28.3 sq.m.) approx.

TOTAL FLOOR AREA : 612 sq.ft. (56.9 sq.m.) approx. Whilst every attempt has been made to ensure the accuracy of the floorplan contained here, measurements of doors, windows, rooms and any other items are approximate and no responsibility is taken for any error, omission or mis-statement. This plan is for illustrative purposes only and should be used as such by any prospective purchaser. The services, systems and appliances shown have not been tested and no guarantee the service of the services and appliances shown have not been tested and no guarantee the services of the services and appliances shown have not been tested and no guarantee the services are services and appliances shown have not been tested and no guarantee the services are services and the services are services are services are services and the services are s as to their operability or efficiency can be given. Made with Metropix ©2024