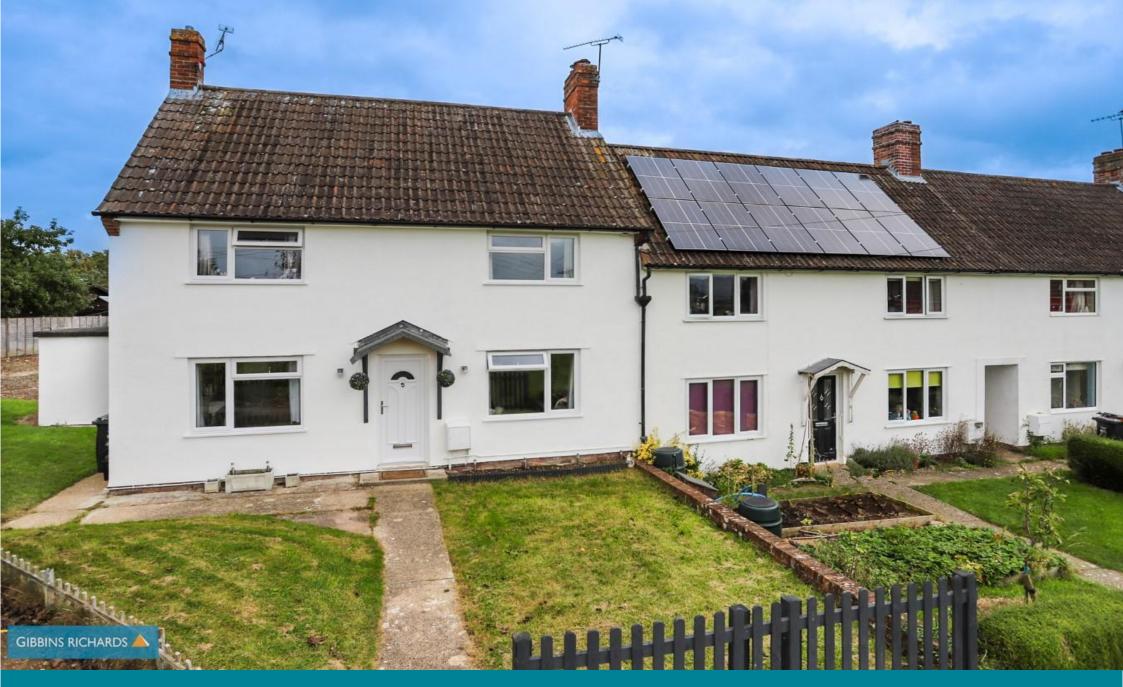

5 Neroche View, Hatch Beauchamp, Taunton TA3 6AD £259,500

Located at the end of the terrace, this elegant three-bedroom home is an ideal haven for first-time buyers, astute investors and anyone else looking for a semi rural location.

Step into the welcoming entrance hall, leading to the homely sitting room and a generously proportioned kitchen/dining room. On the first floor there are three generous sized bedrooms, accompanied by a bathroom and a separate WC. The property benefits from mains gas central heating and further warmth is ensured by double glazing throughout. The property is further augmented with expansive front and rear gardens, offering an open aspect and captivating farreaching views. With an impressive energy rating of C-72, this home effortlessly combines practicality with charm.

Tenure: Freehold / Energy Rating: C / Council Tax Band: B

Neroche View is located on the edge of this popular village which contains facilities including a popular primary school, public house, village hall and garage. The property occupies a pleasant position overlooking a residents green. The county town of Taunton is approximately 7 miles away and includes M5 motorway access and intercity railway station, whilst the market town of Ilminster is 6 miles distant as well as the A303.

POPULAR VILLAGE LOCATION END OF TERRACE HOME LARGE GARDENS WITH OPEN ASPECT DOUBLE GLAZING GAS CENTRAL HEATING KITCHEN/DINING ROOM THREE GOOD SIZE BEDROOMS BATHROOM WITH SEPARATE WC

| ntrance via uPVC door with canopy porch over into; |                                                                                                                                                                                                                                                                                                                                                                                            |
|----------------------------------------------------|--------------------------------------------------------------------------------------------------------------------------------------------------------------------------------------------------------------------------------------------------------------------------------------------------------------------------------------------------------------------------------------------|
| allway                                             | Stairs to first floor.                                                                                                                                                                                                                                                                                                                                                                     |
| tting Room<br>tchen/                               | 17' 2'' x 11' 5'' (5.23m x 3.48m) Double glazed window to front<br>and rear. Tiled fireplace. Laminate flooring.                                                                                                                                                                                                                                                                           |
| ining Room                                         | 17' 2" x 11' 8" (5.23m x 3.55m) A range of base and wall<br>mounted units. Double glazed window to front and rear. Space<br>for dishwasher, American style upright fridge/freezer and<br>cooker. Double glazed door to;                                                                                                                                                                    |
| ear Lobby                                          | Under stairs storage and access to the rear garden. Door to;                                                                                                                                                                                                                                                                                                                               |
| ore Room                                           | 9' 6'' x 8' 8'' (2.89m x 2.64m) Double glazed window to rear.                                                                                                                                                                                                                                                                                                                              |
| rst Floor<br>anding                                | Access to loft space.                                                                                                                                                                                                                                                                                                                                                                      |
| edroom 1                                           | 11' 5'' x 11' 3'' (3.48m x 3.43m) Double glazed window with attractive outlook over open green area.                                                                                                                                                                                                                                                                                       |
| edroom 2                                           | 11' 8'' x 8' 5'' (3.55m x 2.56m) Double glazed window.                                                                                                                                                                                                                                                                                                                                     |
| edroom 3                                           | 8' 6'' x 8' 6'' (2.59m x 2.59m) Double glazed window with rural views.                                                                                                                                                                                                                                                                                                                     |
| athroom                                            | Panel bath and hand wash basin. Double glazed window.                                                                                                                                                                                                                                                                                                                                      |
| oakroom                                            | Low level wc. Double glazed window.                                                                                                                                                                                                                                                                                                                                                        |
| utside                                             | To the front of the property a footpath leads to the entrance<br>door and a side gate with a lawned front garden, bordered by<br>picket fence and low level boundary wall. The rear garden is<br>laid to lawn and enclosed by hedgerow and fencing. The<br>property is approached by a shared footpath with open green<br>space to the front and far reaching views to the front and back. |