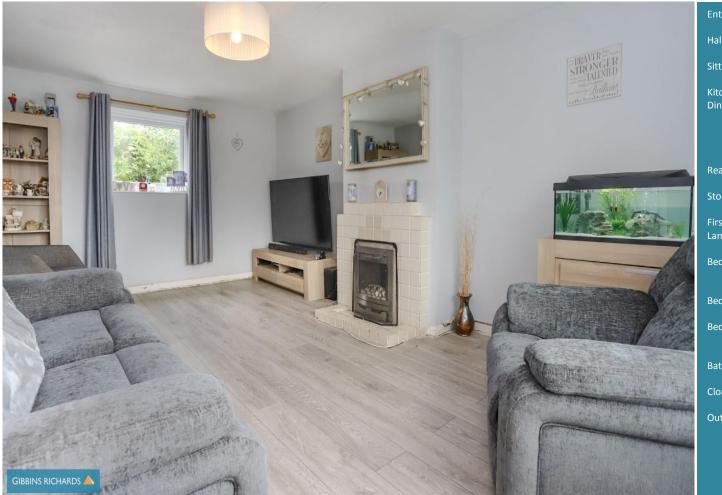

Step into the welcoming entrance hall, leading to the homely sitting room and a generously proportioned kitchen/dining room. On the first floor there are three generous sized bedrooms, accompanied by a bathroom and a separate WC. The property benefits from mains gas central heating and further warmth is ensured by double glazing throughout. The property is further augmented with expansive front and rear gardens, offering an open aspect and captivating farreaching views. With an impressive energy rating of C-72, this home effortlessly combines practicality with charm.

POPULAR VILLAGE LOCATION END OF TERRACE HOME LARGE GARDENS WITH OPEN ASPECT DOUBLE GLAZING GAS CENTRAL HEATING KITCHEN/DINING ROOM THREE GOOD SIZE BEDROOMS BATHROOM WITH SEPARATE WC

| ntrance via uPVC door with canopy porch over into; |                                                                                                                                                                                                                                                                                                                                                                                            |
|----------------------------------------------------|--------------------------------------------------------------------------------------------------------------------------------------------------------------------------------------------------------------------------------------------------------------------------------------------------------------------------------------------------------------------------------------------|
| allway                                             | Stairs to first floor.                                                                                                                                                                                                                                                                                                                                                                     |
| tting Room<br>tchen/                               | 17' 2'' x 11' 5'' (5.23m x 3.48m) Double glazed window to front<br>and rear. Tiled fireplace. Laminate flooring.                                                                                                                                                                                                                                                                           |
| ining Room                                         | 17' 2" x 11' 8" (5.23m x 3.55m) A range of base and wall<br>mounted units. Double glazed window to front and rear. Space<br>for dishwasher, American style upright fridge/freezer and<br>cooker. Double glazed door to;                                                                                                                                                                    |
| ear Lobby                                          | Under stairs storage and access to the rear garden. Door to;                                                                                                                                                                                                                                                                                                                               |
| ore Room                                           | 9' 6'' x 8' 8'' (2.89m x 2.64m) Double glazed window to rear.                                                                                                                                                                                                                                                                                                                              |
| rst Floor<br>anding                                | Access to loft space.                                                                                                                                                                                                                                                                                                                                                                      |
| edroom 1                                           | 11' 5'' x 11' 3'' (3.48m x 3.43m) Double glazed window with attractive outlook over open green area.                                                                                                                                                                                                                                                                                       |
| edroom 2                                           | 11' 8'' x 8' 5'' (3.55m x 2.56m) Double glazed window.                                                                                                                                                                                                                                                                                                                                     |
| edroom 3                                           | 8' 6'' x 8' 6'' (2.59m x 2.59m) Double glazed window with rural views.                                                                                                                                                                                                                                                                                                                     |
| athroom                                            | Panel bath and hand wash basin. Double glazed window.                                                                                                                                                                                                                                                                                                                                      |
| oakroom                                            | Low level wc. Double glazed window.                                                                                                                                                                                                                                                                                                                                                        |
| utside                                             | To the front of the property a footpath leads to the entrance<br>door and a side gate with a lawned front garden, bordered by<br>picket fence and low level boundary wall. The rear garden is<br>laid to lawn and enclosed by hedgerow and fencing. The<br>property is approached by a shared footpath with open green<br>space to the front and far reaching views to the front and back. |