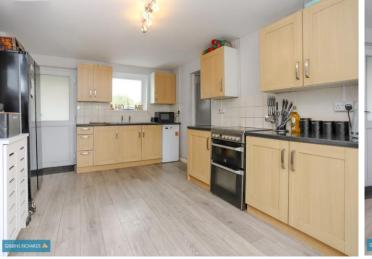

Step into the welcoming entrance hall, leading to the homely sitting room and a generously proportioned kitchen/dining room. On the first floor there are three generous sized bedrooms, accompanied by a bathroom and a separate WC. The property benefits from mains gas central heating and further warmth is ensured by double glazing throughout. The property is further augmented with expansive front and rear gardens, offering an open aspect and captivating farreaching views. With an impressive energy rating of C-72, this home effortlessly combines practicality with charm.

POPULAR VILLAGE LOCATION END OF TERRACE HOME LARGE GARDENS WITH OPEN ASPECT DOUBLE GLAZING GAS CENTRAL HEATING KITCHEN/DINING ROOM THREE GOOD SIZE BEDROOMS BATHROOM WITH SEPARATE WC

| ntrance via uPVC door with canopy porch over into; |                                                                                                                                                                                                                                                                                                                                                                                            |
|----------------------------------------------------|--------------------------------------------------------------------------------------------------------------------------------------------------------------------------------------------------------------------------------------------------------------------------------------------------------------------------------------------------------------------------------------------|
| allway                                             | Stairs to first floor.                                                                                                                                                                                                                                                                                                                                                                     |
| tting Room<br>tchen/                               | 17' 2'' x 11' 5'' (5.23m x 3.48m) Double glazed window to front<br>and rear. Tiled fireplace. Laminate flooring.                                                                                                                                                                                                                                                                           |
| ining Room                                         | 17' 2" x 11' 8" (5.23m x 3.55m) A range of base and wall<br>mounted units. Double glazed window to front and rear. Space<br>for dishwasher, American style upright fridge/freezer and<br>cooker. Double glazed door to;                                                                                                                                                                    |
| ear Lobby                                          | Under stairs storage and access to the rear garden. Door to;                                                                                                                                                                                                                                                                                                                               |
| ore Room                                           | 9' 6'' x 8' 8'' (2.89m x 2.64m) Double glazed window to rear.                                                                                                                                                                                                                                                                                                                              |
| rst Floor<br>anding                                | Access to loft space.                                                                                                                                                                                                                                                                                                                                                                      |
| edroom 1                                           | 11' 5'' x 11' 3'' (3.48m x 3.43m) Double glazed window with attractive outlook over open green area.                                                                                                                                                                                                                                                                                       |
| edroom 2                                           | 11' 8'' x 8' 5'' (3.55m x 2.56m) Double glazed window.                                                                                                                                                                                                                                                                                                                                     |
| edroom 3                                           | 8' 6'' x 8' 6'' (2.59m x 2.59m) Double glazed window with rural views.                                                                                                                                                                                                                                                                                                                     |
| athroom                                            | Panel bath and hand wash basin. Double glazed window.                                                                                                                                                                                                                                                                                                                                      |
| oakroom                                            | Low level wc. Double glazed window.                                                                                                                                                                                                                                                                                                                                                        |
| utside                                             | To the front of the property a footpath leads to the entrance<br>door and a side gate with a lawned front garden, bordered by<br>picket fence and low level boundary wall. The rear garden is<br>laid to lawn and enclosed by hedgerow and fencing. The<br>property is approached by a shared footpath with open green<br>space to the front and far reaching views to the front and back. |