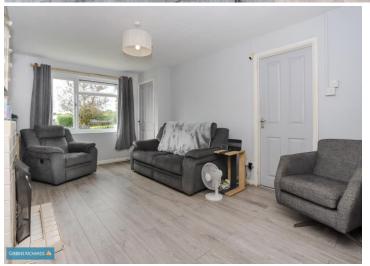

Step into the welcoming entrance hall, leading to the homely sitting room and a generously proportioned kitchen/dining room. On the first floor there are three generous sized bedrooms, accompanied by a bathroom and a separate WC. The property benefits from mains gas central heating and further warmth is ensured by double glazing throughout. The property is further augmented with expansive front and rear gardens, offering an open aspect and captivating farreaching views. With an impressive energy rating of C-72, this home effortlessly combines practicality with charm.

POPULAR VILLAGE LOCATION END OF TERRACE HOME LARGE GARDENS WITH OPEN ASPECT DOUBLE GLAZING GAS CENTRAL HEATING KITCHEN/DINING ROOM THREE GOOD SIZE BEDROOMS BATHROOM WITH SEPARATE WC

| ntrance via uPVC door with canopy porch over into; |                                                                                                                                                                                                                                                                                                                                                                                            |
|----------------------------------------------------|--------------------------------------------------------------------------------------------------------------------------------------------------------------------------------------------------------------------------------------------------------------------------------------------------------------------------------------------------------------------------------------------|
| allway                                             | Stairs to first floor.                                                                                                                                                                                                                                                                                                                                                                     |
| tting Room<br>tchen/                               | 17' 2'' x 11' 5'' (5.23m x 3.48m) Double glazed window to front<br>and rear. Tiled fireplace. Laminate flooring.                                                                                                                                                                                                                                                                           |
| ining Room                                         | 17' 2" x 11' 8" (5.23m x 3.55m) A range of base and wall<br>mounted units. Double glazed window to front and rear. Space<br>for dishwasher, American style upright fridge/freezer and<br>cooker. Double glazed door to;                                                                                                                                                                    |
| ear Lobby                                          | Under stairs storage and access to the rear garden. Door to;                                                                                                                                                                                                                                                                                                                               |
| ore Room                                           | 9' 6'' x 8' 8'' (2.89m x 2.64m) Double glazed window to rear.                                                                                                                                                                                                                                                                                                                              |
| rst Floor<br>anding                                | Access to loft space.                                                                                                                                                                                                                                                                                                                                                                      |
| edroom 1                                           | 11' 5'' x 11' 3'' (3.48m x 3.43m) Double glazed window with attractive outlook over open green area.                                                                                                                                                                                                                                                                                       |
| edroom 2                                           | 11' 8'' x 8' 5'' (3.55m x 2.56m) Double glazed window.                                                                                                                                                                                                                                                                                                                                     |
| edroom 3                                           | 8' 6'' x 8' 6'' (2.59m x 2.59m) Double glazed window with rural views.                                                                                                                                                                                                                                                                                                                     |
| athroom                                            | Panel bath and hand wash basin. Double glazed window.                                                                                                                                                                                                                                                                                                                                      |
| oakroom                                            | Low level wc. Double glazed window.                                                                                                                                                                                                                                                                                                                                                        |
| utside                                             | To the front of the property a footpath leads to the entrance<br>door and a side gate with a lawned front garden, bordered by<br>picket fence and low level boundary wall. The rear garden is<br>laid to lawn and enclosed by hedgerow and fencing. The<br>property is approached by a shared footpath with open green<br>space to the front and far reaching views to the front and back. |