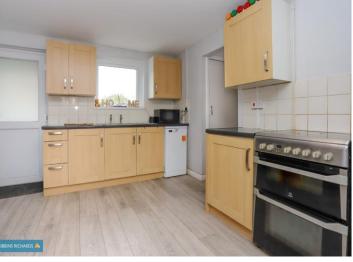

Step into the welcoming entrance hall, leading to the homely sitting room and a generously proportioned kitchen/dining room. On the first floor there are three generous sized bedrooms, accompanied by a bathroom and a separate WC. The property benefits from mains gas central heating and further warmth is ensured by double glazing throughout. The property is further augmented with expansive front and rear gardens, offering an open aspect and captivating farreaching views. With an impressive energy rating of C-72, this home effortlessly combines practicality with charm.

POPULAR VILLAGE LOCATION END OF TERRACE HOME LARGE GARDENS WITH OPEN ASPECT DOUBLE GLAZING GAS CENTRAL HEATING KITCHEN/DINING ROOM THREE GOOD SIZE BEDROOMS BATHROOM WITH SEPARATE WC

| ntrance via uPVC door with canopy porch over into; |                                                                                                                                                                                                                                                                                                                                                                                            |
|----------------------------------------------------|--------------------------------------------------------------------------------------------------------------------------------------------------------------------------------------------------------------------------------------------------------------------------------------------------------------------------------------------------------------------------------------------|
| allway                                             | Stairs to first floor.                                                                                                                                                                                                                                                                                                                                                                     |
| tting Room<br>tchen/                               | 17' 2'' x 11' 5'' (5.23m x 3.48m) Double glazed window to front<br>and rear. Tiled fireplace. Laminate flooring.                                                                                                                                                                                                                                                                           |
| ining Room                                         | 17' 2" x 11' 8" (5.23m x 3.55m) A range of base and wall<br>mounted units. Double glazed window to front and rear. Space<br>for dishwasher, American style upright fridge/freezer and<br>cooker. Double glazed door to;                                                                                                                                                                    |
| ear Lobby                                          | Under stairs storage and access to the rear garden. Door to;                                                                                                                                                                                                                                                                                                                               |
| ore Room                                           | 9' 6'' x 8' 8'' (2.89m x 2.64m) Double glazed window to rear.                                                                                                                                                                                                                                                                                                                              |
| rst Floor<br>anding                                | Access to loft space.                                                                                                                                                                                                                                                                                                                                                                      |
| edroom 1                                           | 11' 5'' x 11' 3'' (3.48m x 3.43m) Double glazed window with attractive outlook over open green area.                                                                                                                                                                                                                                                                                       |
| edroom 2                                           | 11' 8'' x 8' 5'' (3.55m x 2.56m) Double glazed window.                                                                                                                                                                                                                                                                                                                                     |
| edroom 3                                           | 8' 6'' x 8' 6'' (2.59m x 2.59m) Double glazed window with rural views.                                                                                                                                                                                                                                                                                                                     |
| athroom                                            | Panel bath and hand wash basin. Double glazed window.                                                                                                                                                                                                                                                                                                                                      |
| oakroom                                            | Low level wc. Double glazed window.                                                                                                                                                                                                                                                                                                                                                        |
| utside                                             | To the front of the property a footpath leads to the entrance<br>door and a side gate with a lawned front garden, bordered by<br>picket fence and low level boundary wall. The rear garden is<br>laid to lawn and enclosed by hedgerow and fencing. The<br>property is approached by a shared footpath with open green<br>space to the front and far reaching views to the front and back. |