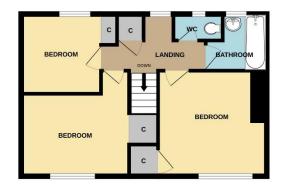

Step into the welcoming entrance hall, leading to the homely sitting room and a generously proportioned kitchen/dining room. On the first floor there are three generous sized bedrooms, accompanied by a bathroom and a separate WC. The property benefits from mains gas central heating and further warmth is ensured by double glazing throughout. The property is further augmented with expansive front and rear gardens, offering an open aspect and captivating farreaching views. With an impressive energy rating of C-72, this home effortlessly combines practicality with charm.

POPULAR VILLAGE LOCATION END OF TERRACE HOME LARGE GARDENS WITH OPEN ASPECT DOUBLE GLAZING GAS CENTRAL HEATING KITCHEN/DINING ROOM THREE GOOD SIZE BEDROOMS BATHROOM WITH SEPARATE WC

| ntrance via uPVC door with canopy porch over into; |                                                                                                                                                                                                                                                                                                                                                                                            |
|----------------------------------------------------|--------------------------------------------------------------------------------------------------------------------------------------------------------------------------------------------------------------------------------------------------------------------------------------------------------------------------------------------------------------------------------------------|
| allway                                             | Stairs to first floor.                                                                                                                                                                                                                                                                                                                                                                     |
| tting Room<br>tchen/                               | 17' 2'' x 11' 5'' (5.23m x 3.48m) Double glazed window to front<br>and rear. Tiled fireplace. Laminate flooring.                                                                                                                                                                                                                                                                           |
| ining Room                                         | 17' 2" x 11' 8" (5.23m x 3.55m) A range of base and wall<br>mounted units. Double glazed window to front and rear. Space<br>for dishwasher, American style upright fridge/freezer and<br>cooker. Double glazed door to;                                                                                                                                                                    |
| ear Lobby                                          | Under stairs storage and access to the rear garden. Door to;                                                                                                                                                                                                                                                                                                                               |
| ore Room                                           | 9' 6'' x 8' 8'' (2.89m x 2.64m) Double glazed window to rear.                                                                                                                                                                                                                                                                                                                              |
| rst Floor<br>anding                                | Access to loft space.                                                                                                                                                                                                                                                                                                                                                                      |
| edroom 1                                           | 11' 5'' x 11' 3'' (3.48m x 3.43m) Double glazed window with attractive outlook over open green area.                                                                                                                                                                                                                                                                                       |
| edroom 2                                           | 11' 8'' x 8' 5'' (3.55m x 2.56m) Double glazed window.                                                                                                                                                                                                                                                                                                                                     |
| edroom 3                                           | 8' 6'' x 8' 6'' (2.59m x 2.59m) Double glazed window with rural views.                                                                                                                                                                                                                                                                                                                     |
| athroom                                            | Panel bath and hand wash basin. Double glazed window.                                                                                                                                                                                                                                                                                                                                      |
| oakroom                                            | Low level wc. Double glazed window.                                                                                                                                                                                                                                                                                                                                                        |
| utside                                             | To the front of the property a footpath leads to the entrance<br>door and a side gate with a lawned front garden, bordered by<br>picket fence and low level boundary wall. The rear garden is<br>laid to lawn and enclosed by hedgerow and fencing. The<br>property is approached by a shared footpath with open green<br>space to the front and far reaching views to the front and back. |

## TOTAL FLOOR AREA : 1163sq.ft. (108.0 sq.m.) approx.

Whilst every attempt has been made to ensure the accuracy of the floorplan contained here, measurements of doors, windows, rooms and any other items are approximate and no responsibility is taken for any eror, omission or mis-statement. This plan is for illustrative purposes only and should be used as such by any prospective purchaser. The services, systems and appliances shown have not been tested and no guarantee as to their operability or efficiency can be given. Made with Metropix ©2023