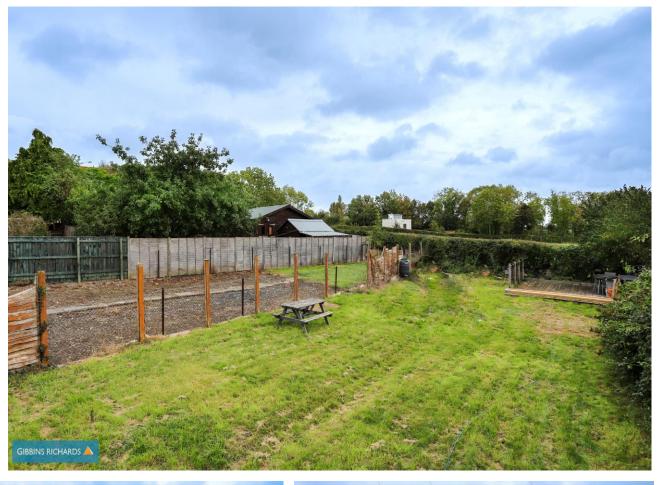

POPULAR VILLAGE LOCATION END OF TERRACE HOME LARGE GARDENS WITH OPEN ASPECT DOUBLE GLAZING GAS CENTRAL HEATING KITCHEN/DINING ROOM THREE GOOD SIZE BEDROOMS BATHROOM WITH SEPARATE WC

| ntrance via uPVC door with canopy porch over into; |                                                                                                                                                                                                                                                                                                                                                                                            |
|----------------------------------------------------|--------------------------------------------------------------------------------------------------------------------------------------------------------------------------------------------------------------------------------------------------------------------------------------------------------------------------------------------------------------------------------------------|
| allway                                             | Stairs to first floor.                                                                                                                                                                                                                                                                                                                                                                     |
| tting Room<br>tchen/                               | 17' 2'' x 11' 5'' (5.23m x 3.48m) Double glazed window to front<br>and rear. Tiled fireplace. Laminate flooring.                                                                                                                                                                                                                                                                           |
| ining Room                                         | 17' 2" x 11' 8" (5.23m x 3.55m) A range of base and wall<br>mounted units. Double glazed window to front and rear. Space<br>for dishwasher, American style upright fridge/freezer and<br>cooker. Double glazed door to;                                                                                                                                                                    |
| ear Lobby                                          | Under stairs storage and access to the rear garden. Door to;                                                                                                                                                                                                                                                                                                                               |
| ore Room                                           | 9' 6'' x 8' 8'' (2.89m x 2.64m) Double glazed window to rear.                                                                                                                                                                                                                                                                                                                              |
| rst Floor<br>anding                                | Access to loft space.                                                                                                                                                                                                                                                                                                                                                                      |
| edroom 1                                           | 11' 5'' x 11' 3'' (3.48m x 3.43m) Double glazed window with attractive outlook over open green area.                                                                                                                                                                                                                                                                                       |
| edroom 2                                           | 11' 8'' x 8' 5'' (3.55m x 2.56m) Double glazed window.                                                                                                                                                                                                                                                                                                                                     |
| edroom 3                                           | 8' 6'' x 8' 6'' (2.59m x 2.59m) Double glazed window with rural views.                                                                                                                                                                                                                                                                                                                     |
| athroom                                            | Panel bath and hand wash basin. Double glazed window.                                                                                                                                                                                                                                                                                                                                      |
| oakroom                                            | Low level wc. Double glazed window.                                                                                                                                                                                                                                                                                                                                                        |
| utside                                             | To the front of the property a footpath leads to the entrance<br>door and a side gate with a lawned front garden, bordered by<br>picket fence and low level boundary wall. The rear garden is<br>laid to lawn and enclosed by hedgerow and fencing. The<br>property is approached by a shared footpath with open green<br>space to the front and far reaching views to the front and back. |