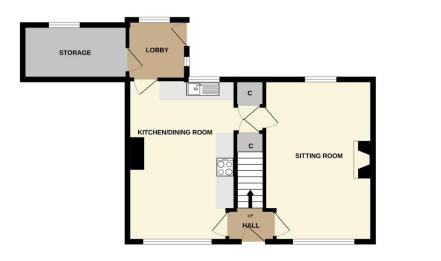

Step into the welcoming entrance hall, leading to the homely sitting room and a generously proportioned kitchen/dining room. On the first floor there are three generous sized bedrooms, accompanied by a bathroom and a separate WC. The property benefits from mains gas central heating and further warmth is ensured by double glazing throughout. The property is further augmented with expansive front and rear gardens, offering an open aspect and captivating farreaching views. With an impressive energy rating of C-72, this home effortlessly combines practicality with charm.

POPULAR VILLAGE LOCATION END OF TERRACE HOME LARGE GARDENS WITH OPEN ASPECT DOUBLE GLAZING GAS CENTRAL HEATING KITCHEN/DINING ROOM THREE GOOD SIZE BEDROOMS BATHROOM WITH SEPARATE WC

| ntrance via uPVC door with canopy porch over into; |                                                                                                                                                                                                                                                                                                                                                                                            |
|----------------------------------------------------|--------------------------------------------------------------------------------------------------------------------------------------------------------------------------------------------------------------------------------------------------------------------------------------------------------------------------------------------------------------------------------------------|
| allway                                             | Stairs to first floor.                                                                                                                                                                                                                                                                                                                                                                     |
| tting Room<br>tchen/                               | 17' 2'' x 11' 5'' (5.23m x 3.48m) Double glazed window to front<br>and rear. Tiled fireplace. Laminate flooring.                                                                                                                                                                                                                                                                           |
| ining Room                                         | 17' 2" x 11' 8" (5.23m x 3.55m) A range of base and wall<br>mounted units. Double glazed window to front and rear. Space<br>for dishwasher, American style upright fridge/freezer and<br>cooker. Double glazed door to;                                                                                                                                                                    |
| ear Lobby                                          | Under stairs storage and access to the rear garden. Door to;                                                                                                                                                                                                                                                                                                                               |
| ore Room                                           | 9' 6'' x 8' 8'' (2.89m x 2.64m) Double glazed window to rear.                                                                                                                                                                                                                                                                                                                              |
| rst Floor<br>anding                                | Access to loft space.                                                                                                                                                                                                                                                                                                                                                                      |
| edroom 1                                           | 11' 5'' x 11' 3'' (3.48m x 3.43m) Double glazed window with attractive outlook over open green area.                                                                                                                                                                                                                                                                                       |
| edroom 2                                           | 11' 8'' x 8' 5'' (3.55m x 2.56m) Double glazed window.                                                                                                                                                                                                                                                                                                                                     |
| edroom 3                                           | 8' 6'' x 8' 6'' (2.59m x 2.59m) Double glazed window with rural views.                                                                                                                                                                                                                                                                                                                     |
| athroom                                            | Panel bath and hand wash basin. Double glazed window.                                                                                                                                                                                                                                                                                                                                      |
| oakroom                                            | Low level wc. Double glazed window.                                                                                                                                                                                                                                                                                                                                                        |
| utside                                             | To the front of the property a footpath leads to the entrance<br>door and a side gate with a lawned front garden, bordered by<br>picket fence and low level boundary wall. The rear garden is<br>laid to lawn and enclosed by hedgerow and fencing. The<br>property is approached by a shared footpath with open green<br>space to the front and far reaching views to the front and back. |

GROUND FLOOR