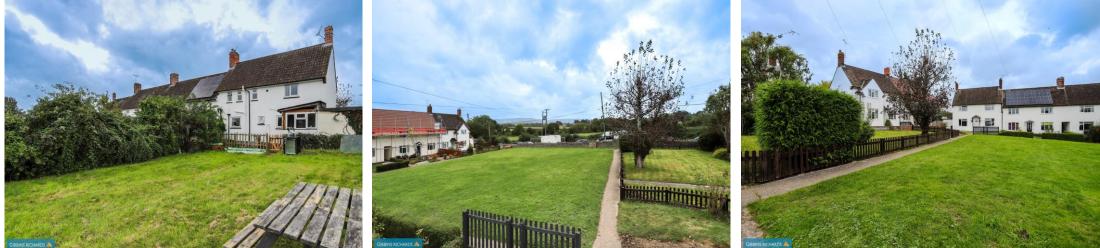

Tenure: Freehold / Energy Rating: C / Council Tax Band: B

Neroche View is located on the edge of this popular village which contains facilities including a popular primary school, public house, village hall and garage. The property occupies a pleasant position overlooking a residents green. The county town of Taunton is approximately 7 miles away and includes M5 motorway access and intercity railway station, whilst the market town of Ilminster is 6 miles distant as well as the A303.

POPULAR VILLAGE LOCATION END OF TERRACE HOME LARGE GARDENS WITH OPEN ASPECT DOUBLE GLAZING GAS CENTRAL HEATING KITCHEN/DINING ROOM THREE GOOD SIZE BEDROOMS BATHROOM WITH SEPARATE WC

| ntrance via uPVC door with canopy porch over into; |                                                                                                                                                                                                                                                                                                                                                                                            |
|----------------------------------------------------|--------------------------------------------------------------------------------------------------------------------------------------------------------------------------------------------------------------------------------------------------------------------------------------------------------------------------------------------------------------------------------------------|
| allway                                             | Stairs to first floor.                                                                                                                                                                                                                                                                                                                                                                     |
| tting Room<br>tchen/                               | 17' 2'' x 11' 5'' (5.23m x 3.48m) Double glazed window to front<br>and rear. Tiled fireplace. Laminate flooring.                                                                                                                                                                                                                                                                           |
| ining Room                                         | 17' 2" x 11' 8" (5.23m x 3.55m) A range of base and wall<br>mounted units. Double glazed window to front and rear. Space<br>for dishwasher, American style upright fridge/freezer and<br>cooker. Double glazed door to;                                                                                                                                                                    |
| ear Lobby                                          | Under stairs storage and access to the rear garden. Door to;                                                                                                                                                                                                                                                                                                                               |
| ore Room                                           | 9' 6'' x 8' 8'' (2.89m x 2.64m) Double glazed window to rear.                                                                                                                                                                                                                                                                                                                              |
| rst Floor<br>anding                                | Access to loft space.                                                                                                                                                                                                                                                                                                                                                                      |
| edroom 1                                           | 11' 5'' x 11' 3'' (3.48m x 3.43m) Double glazed window with attractive outlook over open green area.                                                                                                                                                                                                                                                                                       |
| edroom 2                                           | 11' 8'' x 8' 5'' (3.55m x 2.56m) Double glazed window.                                                                                                                                                                                                                                                                                                                                     |
| edroom 3                                           | 8' 6'' x 8' 6'' (2.59m x 2.59m) Double glazed window with rural views.                                                                                                                                                                                                                                                                                                                     |
| athroom                                            | Panel bath and hand wash basin. Double glazed window.                                                                                                                                                                                                                                                                                                                                      |
| oakroom                                            | Low level wc. Double glazed window.                                                                                                                                                                                                                                                                                                                                                        |
| utside                                             | To the front of the property a footpath leads to the entrance<br>door and a side gate with a lawned front garden, bordered by<br>picket fence and low level boundary wall. The rear garden is<br>laid to lawn and enclosed by hedgerow and fencing. The<br>property is approached by a shared footpath with open green<br>space to the front and far reaching views to the front and back. |