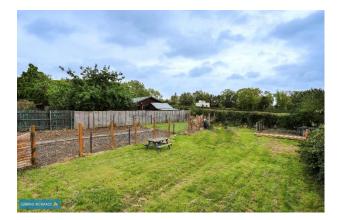

Step into the welcoming entrance hall, leading to the homely sitting room and a generously proportioned kitchen/dining room. On the first floor there are three generous sized bedrooms, accompanied by a bathroom and a separate WC. The property benefits from mains gas central heating and further warmth is ensured by double glazing throughout. The property is further augmented with expansive front and rear gardens, offering an open aspect and captivating farreaching views. With an impressive energy rating of C-72, this home effortlessly combines practicality with charm.

POPULAR VILLAGE LOCATION END OF TERRACE HOME LARGE GARDENS WITH OPEN ASPECT DOUBLE GLAZING GAS CENTRAL HEATING KITCHEN/DINING ROOM THREE GOOD SIZE BEDROOMS BATHROOM WITH SEPARATE WC

| ntrance via uPVC door with canopy porch over into; |                                                                                                                                                                                                                                                                                                                                                                                            |
|----------------------------------------------------|--------------------------------------------------------------------------------------------------------------------------------------------------------------------------------------------------------------------------------------------------------------------------------------------------------------------------------------------------------------------------------------------|
| allway                                             | Stairs to first floor.                                                                                                                                                                                                                                                                                                                                                                     |
| tting Room<br>tchen/                               | 17' 2'' x 11' 5'' (5.23m x 3.48m) Double glazed window to front<br>and rear. Tiled fireplace. Laminate flooring.                                                                                                                                                                                                                                                                           |
| ining Room                                         | 17' 2" x 11' 8" (5.23m x 3.55m) A range of base and wall<br>mounted units. Double glazed window to front and rear. Space<br>for dishwasher, American style upright fridge/freezer and<br>cooker. Double glazed door to;                                                                                                                                                                    |
| ear Lobby                                          | Under stairs storage and access to the rear garden. Door to;                                                                                                                                                                                                                                                                                                                               |
| ore Room                                           | 9' 6'' x 8' 8'' (2.89m x 2.64m) Double glazed window to rear.                                                                                                                                                                                                                                                                                                                              |
| rst Floor<br>anding                                | Access to loft space.                                                                                                                                                                                                                                                                                                                                                                      |
| edroom 1                                           | 11' 5'' x 11' 3'' (3.48m x 3.43m) Double glazed window with attractive outlook over open green area.                                                                                                                                                                                                                                                                                       |
| edroom 2                                           | 11' 8'' x 8' 5'' (3.55m x 2.56m) Double glazed window.                                                                                                                                                                                                                                                                                                                                     |
| edroom 3                                           | 8' 6'' x 8' 6'' (2.59m x 2.59m) Double glazed window with rural views.                                                                                                                                                                                                                                                                                                                     |
| athroom                                            | Panel bath and hand wash basin. Double glazed window.                                                                                                                                                                                                                                                                                                                                      |
| oakroom                                            | Low level wc. Double glazed window.                                                                                                                                                                                                                                                                                                                                                        |
| utside                                             | To the front of the property a footpath leads to the entrance<br>door and a side gate with a lawned front garden, bordered by<br>picket fence and low level boundary wall. The rear garden is<br>laid to lawn and enclosed by hedgerow and fencing. The<br>property is approached by a shared footpath with open green<br>space to the front and far reaching views to the front and back. |