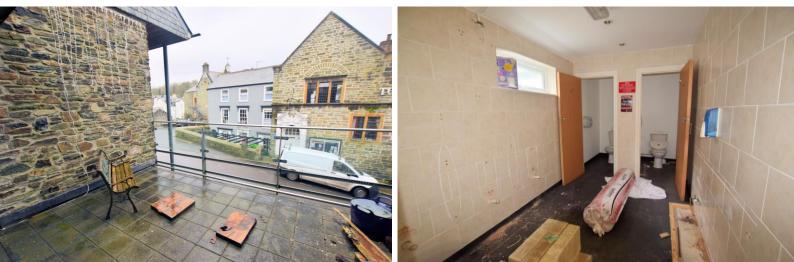

Currently you walk into the building where there is a large staircase to the first floor and a lift along with two additional rooms. This space will be utilised as three bedrooms and two bathrooms whilst upstairs there is currently two rooms and a spacious landing area which will be utilised as a kitchen diner and living room with a balcony.

#### **Agents Note**

The balcony will be a flying freehold over the neighbouring parking area. The property will benefit from a right of way over the neighbours parking area to access the property.