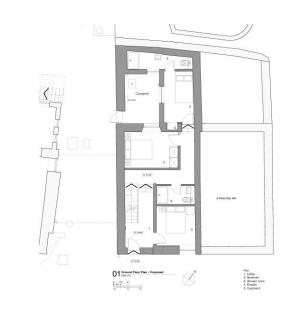

Currently you walk into the building where there is a large staircase to the first floor and a lift along with two additional rooms. This space will be utilised as three bedrooms and two bathrooms whilst upstairs there is currently two rooms and a spacious landing area which will be utilised as a kitchen diner and living room with a balcony.

## **Services**

Mains Water, Electricity, Gas & Drainage

| Planer Hoder<br>Tallyner Hoder<br>Gransfall<br>Planodh<br>Ph.G.E.M | di tindul     |  |
|--------------------------------------------------------------------|---------------|--|
| Tet addition                                                       |               |  |
| 0ut                                                                |               |  |
| Kasalin Mincirea                                                   |               |  |
| Projections<br>Drahigh Arm                                         |               |  |
|                                                                    |               |  |
| First Floor Pla                                                    | n - Proposet  |  |
|                                                                    | 1/10 10 402   |  |
| forgane for<br>NT                                                  | Det Can start |  |
|                                                                    | THEN .        |  |
| (P                                                                 | Free allers   |  |
|                                                                    |               |  |