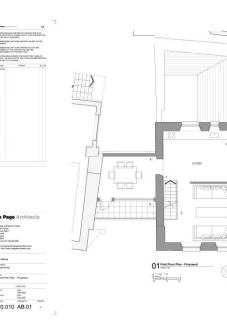

Currently you walk into the building where there is a large staircase to the first floor and a lift along with two additional rooms. This space will be utilised as three bedrooms and two bathrooms whilst upstairs there is currently two rooms and a spacious landing area which will be utilised as a kitchen diner and living room with a balcony.

V085 Printed by Ravensworth 01670 713330

1. Landing 2. Living room 3. Kitchen 4. Desing room

01822 614614 • www.viewproperty.org.uk • tavy@viewproperty.org.uk

IMPORTANT: we would like to inform prospective purchasers that these sales particulars have been prepared as a general guide only. A detailed survey has not been carried out, nor the services, appliances and fittings tested. Room sizes should not be relied upon for furnishing purposes and are approximate. If floor plans are included, they are for guidance only and illustration purposes only and may not be to scale. If there are any important matters likely to affect your decision to buy, please contact us before viewing the property.