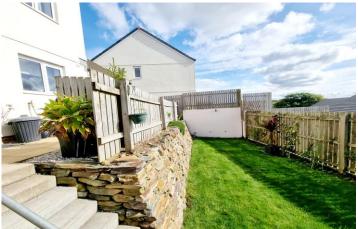

In front of the property is a gravel area with steps to the front door. To one side of the property is an attached single garage with a metal electric up-and-over door and a rear door out to the patio area. In front of the garage is a parking space. The South facing rear garden is fully enclosed to all sides. Adjoining the rear is a paved patio area ideal for outside dining and gives access to the garage and side gate. Above the French doors in an electric awning. Steps lead down to an area of lawn with an attractive dry stone wall to one side.