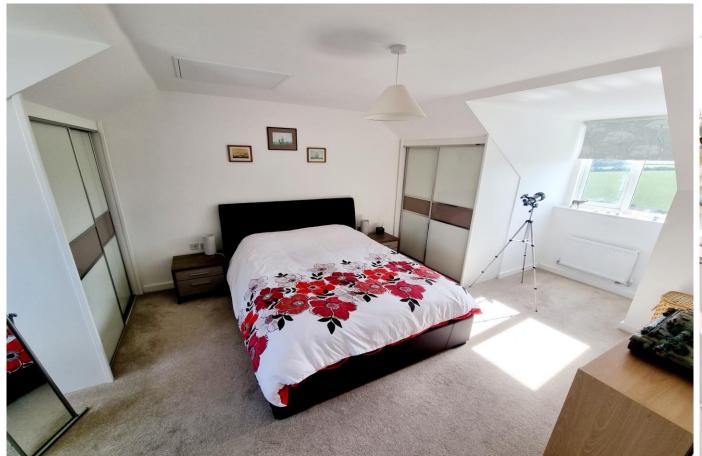

On the first floor are 2 doubles and 1 single bedroom plus a well presented family bathroom. Elevated views are enjoyed from the rear aspect bedrooms towards Kit Hill and nearby open countryside. On the second floor is the master suite which is a good size double bedroom with an en-suite shower room. The bedroom is dual aspect has built in wardrobes. Again benefiting from views even better enjoyed from the rear window spanning a number of miles.

Bedroom 3 9' 5" x 8' 2" (2.88m x 2.50m)

Bedroom 4 9' 6" x 6' 1" (2.91m x 1.86m)

Bathroom 6' 4" x 6' 2" (1.94m x 1.89m)

**Lobby** 6' 5" x 4' 3" (1.97m x 1.31m)

**Second Floor** 

Bedroom 1 12' 7" x 11' 1" (3.86m x 3.39m)

En-Suite 7' 2" x 3' 11" (2.20m x 1.21m)