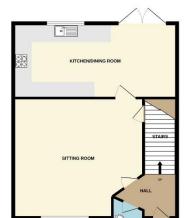

You enter into a hallway with staircase to the first floor and a ground floor WC. A door takes you through to a front aspect sitting room with access to an under stairs storage cupboard. Adjoining the sitting room is a modern and contemporary kitchen/dining room with French doors out to the rear garden. The kitchen area has a range of high gloss eye and base level units with a host of built-in appliances. The dining area adjoins the kitchen area and enjoys a view over the rear garden.

**Entrance Hallway** 

W/C 5' 8" x 3' 2" (1.75m x 0.99m)

Sitting Room 14' 8" x 12' 3" (4.49m x 3.75m)

Kitchen/Diner 15' 9" x 9' 11" (4.81m x 3.04m)

**First Floor Landing** 

Bedroom 2 9' 8" x 9' 0" (2.95m x 2.75m)

## **Agents Note**

We have been informed by the vendor there is an annual charge of approximately £180.00 for the upkeep of the estate.

GROUND FLOOR

1ST FLOOR

Whilst every attempt has been made to ensure the accuracy of the floorplan contained here, measurements of doors, windows, rooms and any other items are approximate and no responsibility is siden for any error, prospective purchaser. The services, systems and applicances shown have not been tested and no guarantee as to their operability or efficiency can be given.