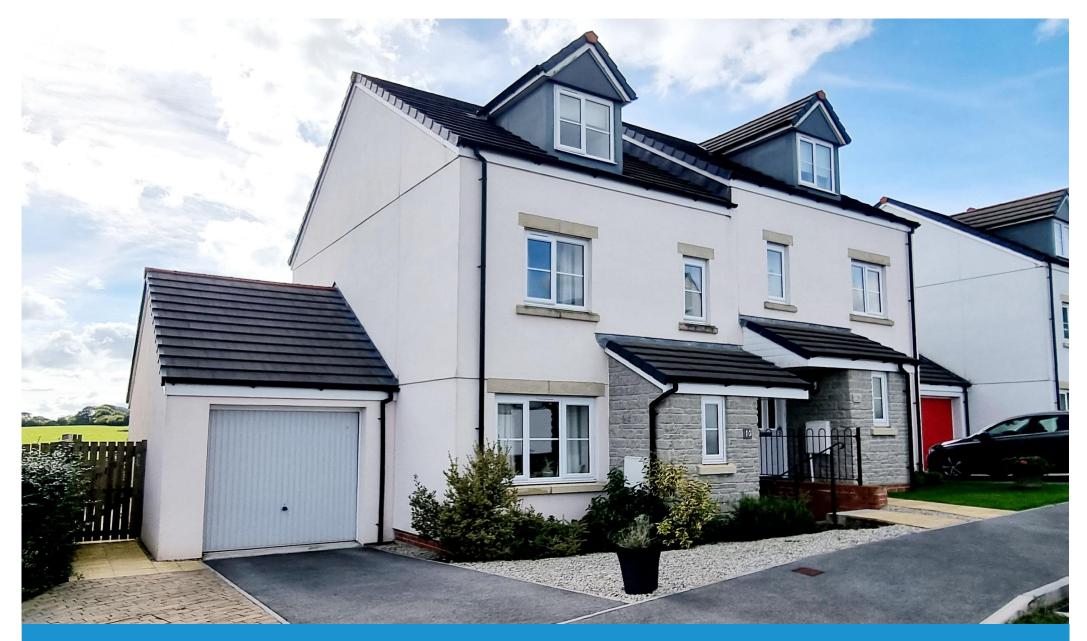

Cherry Way
Launceston | Cornwall

## Guide Price £315,000

Located within a cul-de-sac position is this 4 bedroom (1 en-suite), 3 storey semi detached home, enjoying a wonderful view towards Kit Hill. Found in fantastic condition throughout the property benefits from an attached garage and an enclosed rear garden.

In front of the property is a gravel area with steps to the front door. To one side of the property is an attached single garage with a metal electric up-and-over door and a rear door out to the patio area. In front of the garage is a parking space. The South facing rear garden is fully enclosed to all sides. Adjoining the rear is a paved patio area ideal for outside dining and gives access to the garage and side gate. Above the French doors in an electric awning. Steps lead down to an area of lawn with an attractive dry stone wall to one side.