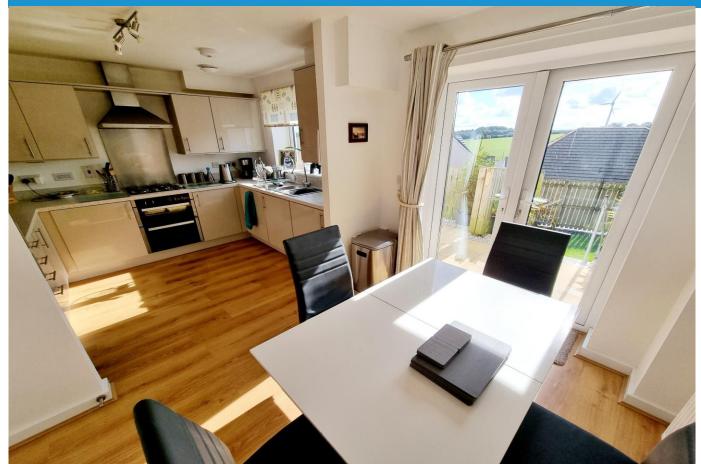

You enter into a hallway with staircase to the first floor and a ground floor WC. A door takes you through to a front aspect sitting room with access to an under stairs storage cupboard. Adjoining the sitting room is a modern and contemporary kitchen/dining room with French doors out to the rear garden. The kitchen area has a range of high gloss eye and base level units with a host of built-in appliances. The dining area adjoins the kitchen area and enjoys a view over the rear garden.