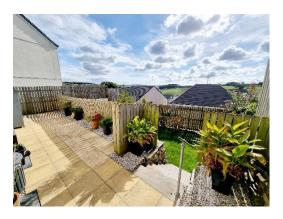

In front of the property is a gravel area with steps to the front door. To one side of the property is an attached single garage with a metal electric up-and-over door and a rear door out to the patio area. In front of the garage is a parking space. The South facing rear garden is fully enclosed to all sides. Adjoining the rear is a paved patio area ideal for outside dining and gives access to the garage and side gate. Above the French doors in an electric awning. Steps lead down to an area of lawn with an attractive dry stone wall to one side.