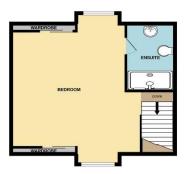

Bedroom 3 9' 5" x 8' 2" (2.88m x 2.50m)

Bedroom 4 9' 6" x 6' 1" (2.91m x 1.86m)

Bathroom 6' 4" x 6' 2" (1.94m x 1.89m)

**Lobby** 6' 5" x 4' 3" (1.97m x 1.31m)

**Second Floor** 

Bedroom 1 12' 7" x 11' 1" (3.86m x 3.39m)

En-Suite 7' 2" x 3' 11" (2.20m x 1.21m)