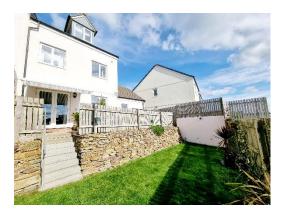

Cherry Way
Launceston | Cornwall

## Guide Price £315,000

Located within a cul-de-sac position is this 4 bedroom (1 en-suite), 3 storey semi detached home, enjoying a wonderful view towards Kit Hill. Found in fantastic condition throughout the property benefits from an attached garage and an enclosed rear garden.

In front of the property is a gravel area with steps to the front door. To one side of the property is an attached single garage with a metal electric up-and-over door and a rear door out to the patio area. In front of the garage is a parking space. The South facing rear garden is fully enclosed to all sides. Adjoining the rear is a paved patio area ideal for outside dining and gives access to the garage and side gate. Above the French doors in an electric awning. Steps lead down to an area of lawn with an attractive dry stone wall to one side.