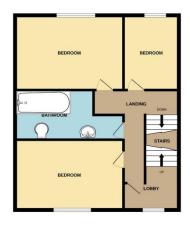

**Entrance Hallway** 

W/C 5' 8" x 3' 2" (1.75m x 0.99m)

Sitting Room 14' 8" x 12' 3" (4.49m x 3.75m)

Kitchen/Diner 15' 9" x 9' 11" (4.81m x 3.04m)

**First Floor Landing** 

Bedroom 2 9' 8" x 9' 0" (2.95m x 2.75m)

Bedroom 3 9' 5" x 8' 2" (2.88m x 2.50m)

Bedroom 4 9' 6" x 6' 1" (2.91m x 1.86m)

Bathroom 6' 4" x 6' 2" (1.94m x 1.89m)

**Lobby** 6' 5" x 4' 3" (1.97m x 1.31m)

**Second Floor** 

Bedroom 1 12' 7" x 11' 1" (3.86m x 3.39m)