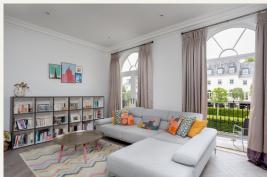

The first floor of this home is incredible, with a space stretching the depth of the property. It has a balcony to the front overlooking the garden square and a Juliet balcony to the rear over the garden. This open-plan space includes the kitchen with integrated appliances, a dining area, and a living room, all finished to a high standard. The living room is located at the front of the property with garden square views and French doors to the balcony.