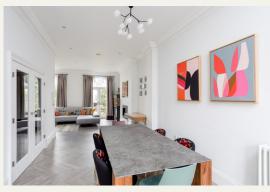

The first floor of this home is incredible, with a space stretching the depth of the property. It has a balcony to the front overlooking the garden square and a Juliet balcony to the rear over the garden. This open-plan space includes the kitchen with integrated appliances, a dining area, and a living room, all finished to a high standard. The living room is located at the front of the property with garden square views and French doors to the balcony.