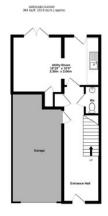

## 29 The Square, York, YO24 1UR

£2,600 PCM

On the ground floor, there is an entrance hall with access to the integrated garage, a W/C, a utility room with a washer/dryer and freezer, and an office/family room with a storage cupboard and French doors to the garden.

## **EPC**

TOTAL FLOOR AREA: 2008 sq.ft. (186.6 sq.m.) approx.

Whilst every attempt has been made to ensure the accuracy of the floorplan contained here, measurement of doors, window, from some and any other times are approximate and for responsibility to taken for any entre. The services are supported and the services of the