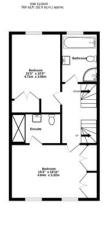

On the second floor, you'll find the first family bathroom with a four-piece suite, as well as a double bedroom and the main bedroom with an ensuite shower room with double sinks. Both bedrooms have fitted wardrobes.