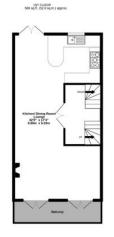

## 29 The Square, York, YO24 1UR

£2,600 PCM

On the ground floor, there is an entrance hall with access to the integrated garage, a W/C, a utility room with a washer/dryer and freezer, and an office/family room with a storage cupboard and French doors to the garden.

The first floor of this home is incredible, with a space stretching the depth of the property. It has a balcony to the front overlooking the garden square and a Juliet balcony to the rear over the garden. This open-plan space includes the kitchen with integrated appliances, a dining area, and a living room, all finished to a high standard. The living room is located at the front of the property with garden square views and French doors to the balcony.