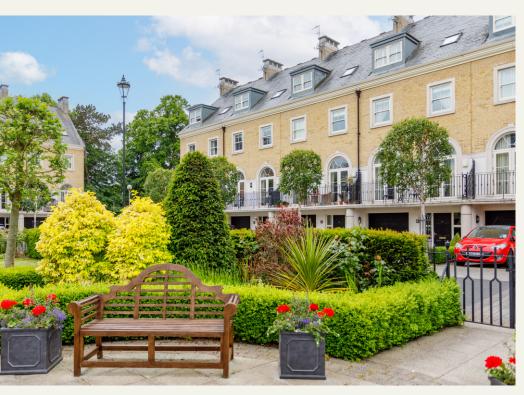

## 29 The Square, York, YO24 1UR

£2,600 PCM

On the ground floor, there is an entrance hall with access to the integrated garage, a W/C, a utility room with a washer/dryer and freezer, and an office/family room with a storage cupboard and French doors to the garden.

The first floor of this home is incredible, with a space stretching the depth of the property. It has a balcony to the front overlooking the garden square and a Juliet balcony to the rear over the garden. This open-plan space includes the kitchen with integrated appliances, a dining area, and a living room, all finished to a high standard. The living room is located at the front of the property with garden square views and French doors to the balcony.