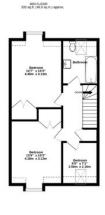

On the second floor, you'll find the first family bathroom with a four-piece suite, as well as a double bedroom and the main bedroom with an ensuite shower room with double sinks. Both bedrooms have fitted wardrobes.