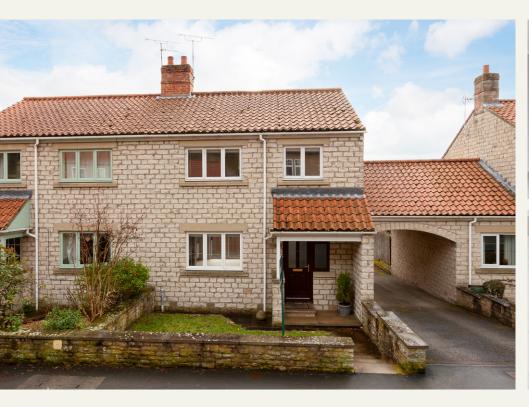

# Hollygarth, Oswaldkirk, North Yorkshire, YO62 5XT

## £1,200 Monthly

This three bedroom, semi-detached house is located in the heart of the village of Oswaldkirk, with fine views across open countryside, particularly from the first floor.

Hollygarth welcomes you into an entrance and staircase hall, providing access to a cloakroom/ WC, kitchen and sitting room. The sitting room has fitted shelves and an open fireplace, and is open plan to the dining room with sliding doors leading to the garden. The fitted kitchen has an integrated oven and electric hob, and plumbing for a washer. Upstairs are two double bedrooms and a single bedroom alongside a modern bathroom.

#### **Features**

- Modern Stone Cottage
- Three Bedrooms
- Reception with Open
  Fire
- Far Reaching Views
- Available End of April
- Garage and Parking
  Space
- Fixed Six Month
  Tenancy

•