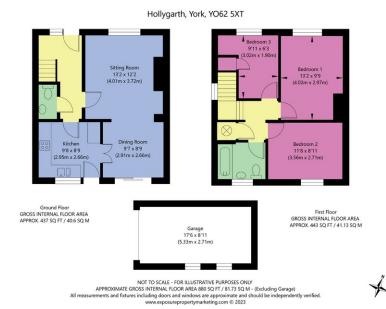

ance and staircase hall, providing access to a cloakroom/ WC, kitchen and sitting room. The sitting room has fitted shelves and an open fireplace, and is open plan to the dining room with sliding doors leading to the garden. The fitted kitchen has an integrated oven and electric hob, and plumbing for a washer. Upstairs are two double bedrooms and a single bedroom alongside a modern bathroom.

Outside, there is a small, lawned garden to the front, and a south-facing, raised courtyard garden to the rear, which is predominantly paved with a lawned area. A garden gate



#### **Features**

- Modern Stone Cottage
- Three Bedrooms
- Reception with Open
  Fire
- Far Reaching Views
- Available End of April
- Garage and Parking
  Space
- Fixed Six Month
  Tenancy

•

#### **EPC**



### Floorplan



Start your application now with Canopy's Rent Passport: