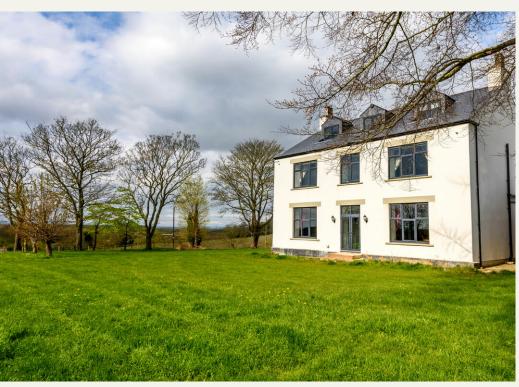

# Beckfield Farm, Fairburn, Knottingley, West Yorkshire, WFII 9JJ

## £3,000 PCM

With five double bedrooms and three reception rooms, this incredible farmhouse sits in an elevated position, overlooking Fairburn Ings.

Enter through the conservatory, suitable to be used as a boot room/ utility with plumbing for a washing machine, and space for a dryer. The kitchen is next and well equipped, with an AGA and integrated appliances. A hallway provides access to three reception rooms, stairs to the first floor, and doors to the rear garden. There's underfloor heating with individual room controls to the ground floor, as well as open fires and a log burner.

The second floor has two further double bedrooms, each with far-reaching views over the farm, nature reserve and countryside.

Outside: Located on a working farm, a private drive leads to off-street parking for multiple vehicles. To the rear of the property is a lawned garden and a patio, with far-reaching views over Fairburn Ings.