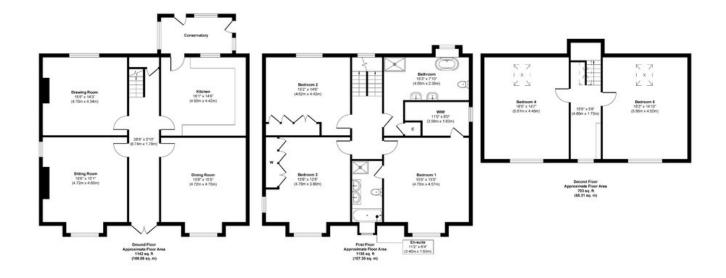

### Floorplan

Approx. Gross Internal Floor Area 3000 sq. ft / 278.70 sq. m Illustration for identification purposes only, measurements are approximate, not to scale.

> Start your application now with a Rent Passport through CANOPY: