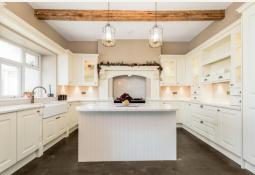

## £3,000 PCM

With five double bedrooms and three reception rooms, this incredible farmhouse sits in an elevated position, overlooking Fairburn Ings.

Enter through the conservatory, suitable to be used as a boot room/ utility with plumbing for a washing machine, and space for a dryer. The kitchen is next and well equipped, with an AGA and integrated appliances. A hallway provides access to three reception rooms, stairs to the first floor, and doors to the rear garden. There's underfloor heating with individual room controls to the ground floor, as well as open fires and a log burner.