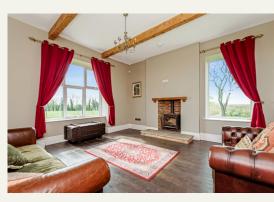

## £3,000 PCM

With five double bedrooms and three reception rooms, this incredible farmhouse sits in an elevated position, overlooking Fairburn Ings.

Enter through the conservatory, suitable to be used as a boot room/ utility with plumbing for a washing machine, and space for a dryer. The kitchen is next and well equipped, with an AGA and integrated appliances. A hallway provides access to three reception rooms, stairs to the first floor, and doors to the rear garden. There's underfloor heating with individual room controls to the ground floor, as well as open fires and a log burner.