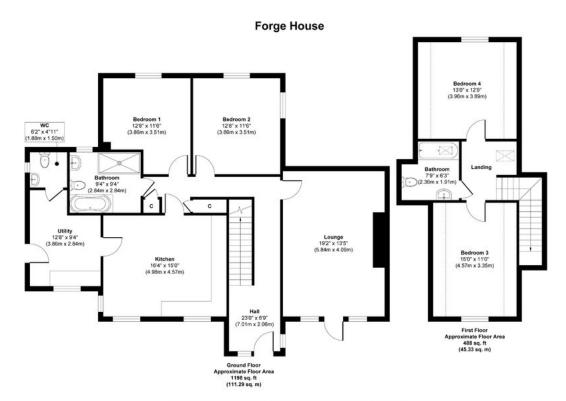

Forge House is entered into via a hallway giving access to most of the ground floor rooms, including the dual aspect reception room, bathroom, bedrooms and kitchen. The spacious kitchen has an integrated oven, as well as dishwasher, and space for a free-standing fridge/freezer. The utility has plumbing for a washing machine, and door leading to a separate W/C. Both the ground floor bedrooms are of a similar size, with windows facing the rear garden.

To the first floor are two bedrooms, each with far-reaching views over the Yorkshire Wolds, and a second bathroom.