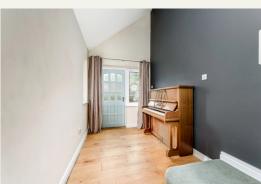

Forge House is entered into via a hallway giving access to most of the ground floor rooms, including the dual aspect reception room, bathroom, bedrooms and kitchen. The spacious kitchen has an integrated oven, as well as dishwasher, and space for a free-standing fridge/freezer. The utility has plumbing for a washing machine, and door leading to a separate W/C. Both the ground floor bedrooms are of a similar size, with windows facing the rear garden.