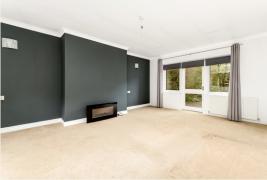

Forge House is entered into via a hallway giving access to most of the ground floor rooms, including the dual aspect reception room, bathroom, bedrooms and kitchen. The spacious kitchen has an integrated oven, as well as dishwasher, and space for a free-standing fridge/freezer. The utility has plumbing for a washing machine, and door leading to a separate W/C. Both the ground floor bedrooms are of a similar size, with windows facing the rear garden.