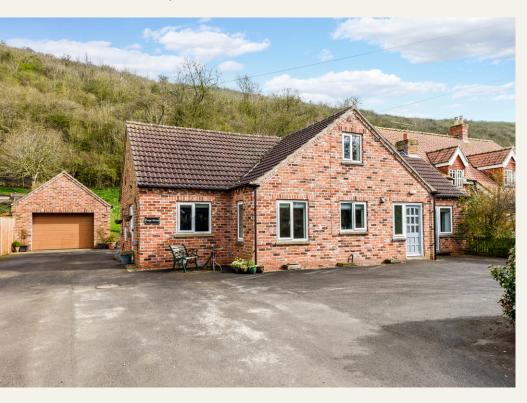

# £1,200 Monthly

Built with accessibility in mind, this four bedroom, dormer bungalow benefits from a large driveway, widened door frames, low level W/Cs and a ground floor bathroom with walk-in shower.

Forge House is entered into via a hallway giving access to most of the ground floor rooms, including the dual aspect reception room, bathroom, bedrooms and kitchen. The spacious kitchen has an integrated oven, as well as dishwasher, and space for a free-standing fridge/freezer. The utility has plumbing for a washing machine, and door leading to a separate W/C. Both the ground floor bedrooms are of a similar size, with windows facing the rear garden.