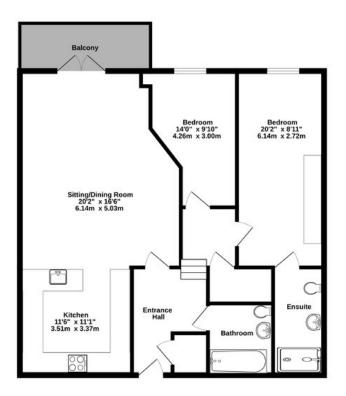

## **Features**

- Apartment with Balcony
- Located on the Second Floor
- Accessible by Lift or Stairs
- Two Allocated Parking Spaces
- Concierge Service
- Luxury Development

974 sq.ft. (90.5 sq.m.) approx.

TOTAL FLOOR AREA: 974 sg/h. (90.5 sg/h.) approx. Noting has been made service the sociary of the footpain constantion then, measurements, anderse, constant of the float service of the sociarity of the footpain constantion of the particular: The software in property of add boards and end to guarantee the float services, training and applications show how not some total and to guarantee the float services and applications and the software total and the software total and the particular: The software total services constantiation of the software total services constantiations and the software total services constantiation of the software software constantiation of the software total services constantiation of the software total services constantiation of the software software softw