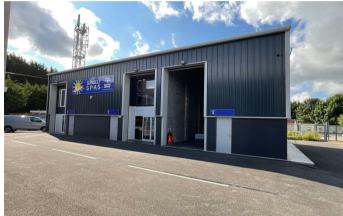

#### THE UNITS

The units are of steel portal frame construction and clad with insulated sheets to the elevations and roof. They have been completed to a very high standard and include 5.5m high electric roller shutters along with high speed internet and VOIP installed to each unit.

Each unit has kitchen and WC facilities to the rear.

The site benefits from a number of car parking spaces and is well protected with metal palisade fencing along the boundaries.