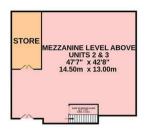

Mezzanine floor level  $14.4 \text{m} \times 13 \text{ m}$  and includes a store room