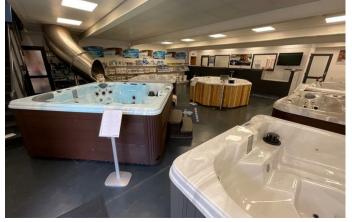

#### **UNIT 2 & 3**

14.6 x 14.1 (47'10" x 46'3")

This is currently occupied by the owner for their own business use and is set up with pedestrian doors into a trade counter / showroom with offices to the back. There is also a door leading into Unit 2 where there is also a kitchen and WC.

Mezzanine floor level  $14.4 \text{m} \times 13 \text{ m}$  and includes a store room