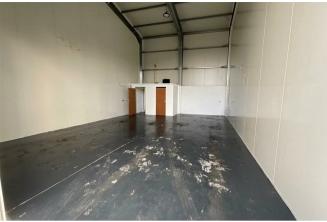

#### THE UNITS

The units are of steel portal frame construction and clad with insulated sheets to the elevations and roof. They have been completed to a very high standard and include 5.5m high electric roller shutters along with high speed internet and VOIP installed to each unit.

Each unit has kitchen and WC facilities to the rear.

The site benefits from a number of car parking spaces and is well protected with metal palisade fencing along the boundaries.