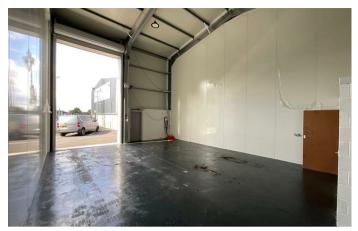

#### THE UNITS

The units are of steel portal frame construction and clad with insulated sheets to the elevations and roof. They have been completed to a very high standard and include 5.5m high electric roller shutters along with high speed internet and VOIP installed to each unit.

Each unit has kitchen and WC facilities to the rear.

The site benefits from a number of car parking spaces and is well protected with metal palisade fencing along the boundaries.