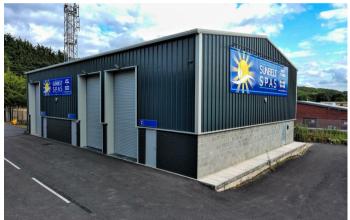

## Scarborough, YO11 2YH

We are delighted to be able to offer to the market a choice of 10 newly built light industrial/warehouse units that are well positioned on the established Queen Margaret's industrial estate, which is between the A64 and A165 and offer convenient access across all areas of Scarborough town.

#### LOCATION

The units are located approximately 1.25 miles south of Scarborough town centre and are set within a well established industrial estate that is conveniently positioned to allow easy access to the A171 Seamer Road or A165 Filey Road. Near by occupiers include JT Atkinson builders merchants, Electric Center, Johnstones Decorator centre and City Electrical Factors CEF.

#### THE UNITS

The units are of steel portal frame construction and clad with insulated sheets to the elevations and roof. They have been completed to a very high standard and include 5.5m high electric roller shutters along with high speed internet and VOIP installed to each unit.