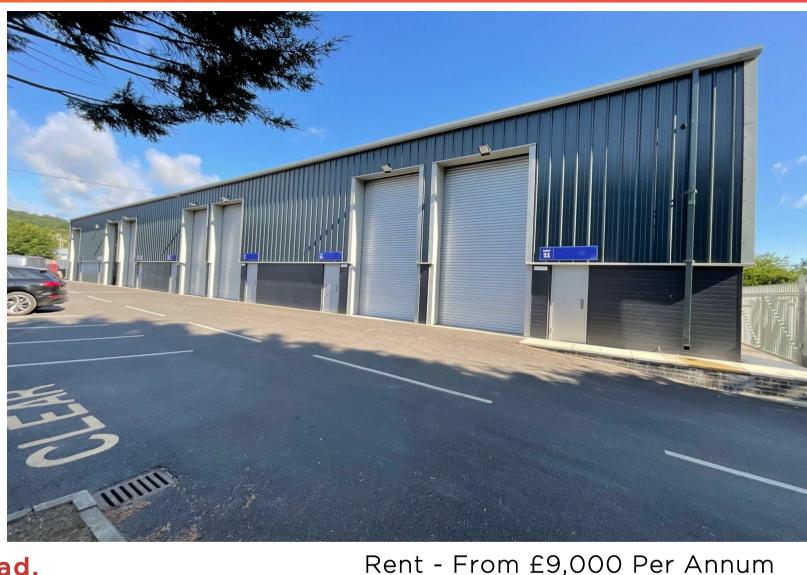

The units have been built to a very high standard with sizes ranging from 77.72 sqm (836 sq ft) - 152 sqm (1,645 sq ft) and a starting rent of, £9,000 per annum.

#### THE UNITS

The units are of steel portal frame construction and clad with insulated sheets to the elevations and roof. They have been completed to a very high standard and include 5.5m high electric roller shutters along with high speed internet and VOIP installed to each unit.

### **RENT**

Units 2, 3, 8 and 4 = £27,000 per annum

Unit 5 = £9,000 per annum

Unit 6 = £9,000 per annum

Unit 7 = £9,000 per annum

Unit 8 = £9,000 per annum

Unit 9 = £9,000 per annum