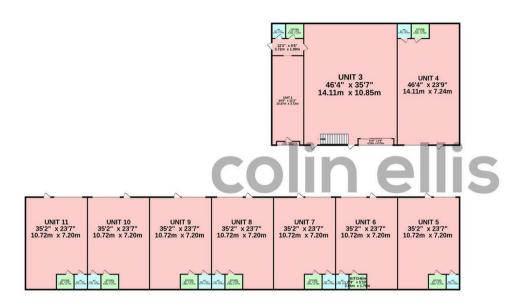

#### **UNIT 2 & 3**

14.6 x 14.1 (47'10" x 46'3")

This is currently occupied by the owner for their own business use and is set up with pedestrian doors into a trade counter / showroom with offices to the back. There is also a door leading into Unit 2 where there is also a kitchen and WC.

#### UNIT 4

7.3 x 14.1 (23'11" x 46'3")

#### UNIT 5

7.2 x 10.7 (23'7" x 35'1")

#### **UNIT 6**

7.2 x 10.7 (23'7" x 35'1")

#### UNIT 7

7.2 x 10.7 (23'7" x 35'1")

#### UNIT 8

7.2 x 10.7 (23'7" x 35'1")

#### UNIT 9

7.2 x 10.7 (23'7" x 35'1")

#### **UNIT 10**

 $7.2\,x\,10.7\,(23'7''\,x\,35'1''\,)$ 

#### **UNIT 11**

7.2 x 10.7 (23'7" x 35'1")