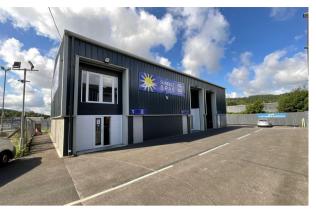

## Scarborough, YO11 2YH

We are delighted to be able to offer to the market a choice of 10 newly built light industrial/warehouse units that are well positioned on the established Queen Margaret's industrial estate, which is between the A64 and A165 and offer convenient access across all areas of Scarborough town.

The units have been built to a very high standard with sizes ranging from 77.72 sqm (836 sq ft) - 152 sqm (1,645 sq ft) and a starting rent of, £9,000 per annum.

#### THE UNITS

The units are of steel portal frame construction and clad with insulated sheets to the elevations and roof. They have been completed to a very high standard and include 5.5m high electric roller shutters along with high speed internet and VOIP installed to each unit.