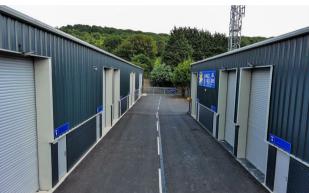

#### THE UNITS

The units are of steel portal frame construction and clad with insulated sheets to the elevations and roof. They have been completed to a very high standard and include 5.5m high electric roller shutters along with high speed internet and VOIP installed to each unit.

Each unit has kitchen and WC facilities to the rear.

The site benefits from a number of car parking spaces and is well protected with metal palisade fencing along the boundaries.