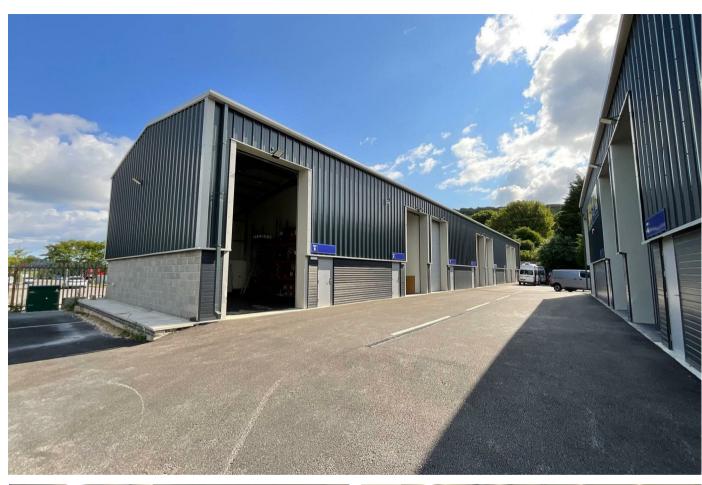

#### THE UNITS

The units are of steel portal frame construction and clad with insulated sheets to the elevations and roof. They have been completed to a very high standard and include 5.5m high electric roller shutters along with high speed internet and VOIP installed to each unit.

Each unit has kitchen and WC facilities to the rear.

The site benefits from a number of car parking spaces and is well protected with metal palisade fencing along the boundaries.