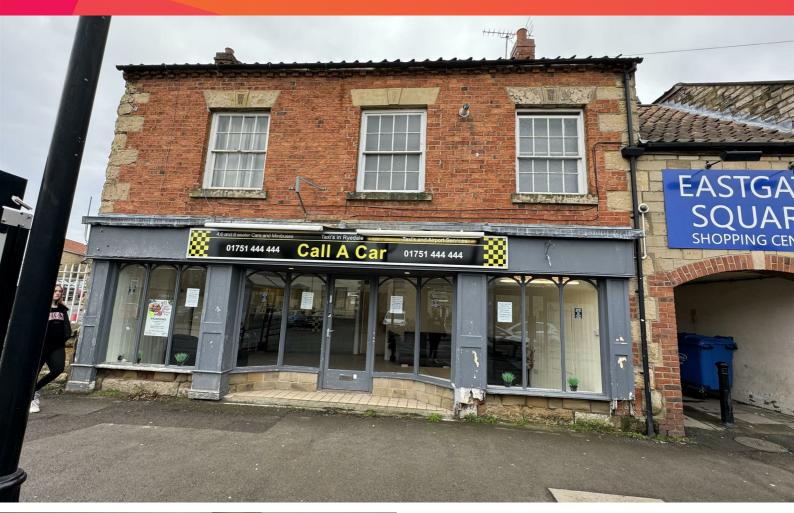

## Eastgate,

Pickering, YO18 7DU

Double fronted lock up retail unit prominently located at the front of Eastgate, directly over looking the A170 road through Pickering. With approximately 63.3 sqm (681 sq ft) of ground floor space with an additional store room and staff facilities the unit would suit a variety of businesses. Great leasehold opportunity.

#### **FULL DESCRIPTION**

Double fronted lock up retail unit prominently located at the front of Eastgate, directly over looking the A170 road through Pickering. With approximately 63.3 sqm (681 sq ft) of ground floor space with an additional store room and staff facilities the unit would suit a variety of businesses. Great leasehold opportunity.

#### **LOCATION**

The unit is situated at the front of Eastgate Square in Pickering, which fronts onto the A170 and adjacent to the busy pay and display car park.