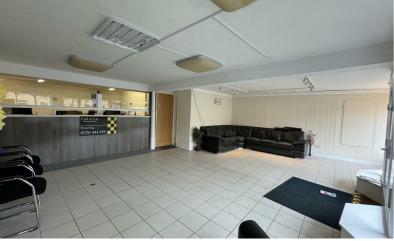

#### **FULL DESCRIPTION**

Double fronted lock up retail unit prominently located at the front of Eastgate, directly over looking the A170 road through Pickering. With approximately 63.3 sqm (681 sq ft) of ground floor space with an additional store room and staff facilities the unit would suit a variety of businesses. Great leasehold opportunity.