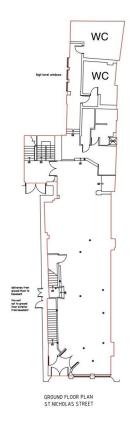

# colin ellis

**St Nicholas Street** 

TO LET - £40,000 PA

Scarborough , YO11 2HF

Available on a NEW LEASE, this extensive A4 licensed premises that is FREE OF TIE in the heart of Scarborough's bar district. Set across two floors these flexible premises could be reopened as a wet trade led public house / night club or may suit a restaurant type operation.

An extensive FREE OF TIE two storey bar / nightclub situated in the heart of Scarborough's night life economy that is available on a new lease direct from the Landlord.