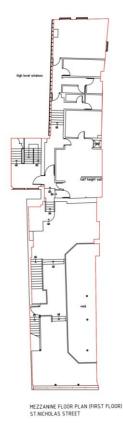

# colin ellis

**St Nicholas Street** 

TO LET - £40,000 PA

Scarborough , YO11 2HF

Available on a NEW LEASE, this extensive A4 licensed premises that is FREE OF TIE in the heart of Scarborough's bar district. Set across two floors these flexible premises could be reopened as a wet trade led public house / night club or may suit a restaurant type operation.

An extensive FREE OF TIE two storey bar / nightclub situated in the heart of Scarborough's night life economy that is available on a new lease direct from the Landlord.