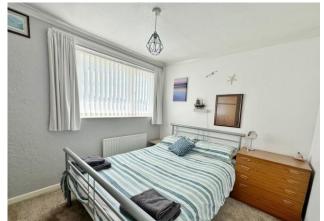

**FRONT** 

**PORCH** 

**SITTING ROOM** 16' 11" x 11' 10" (5.16m x 3.61m)

**KITCHEN/DINING ROOM** 16' 11" x 8' 04" (5.16m x 2.54m)

**CONSERVATORY** 16' 08" x 8' 06" (5.08m x 2.59m)

LANDING

**BEDROOM 1** 10' 03" x 10' 0" (3.12m x 3.05m)