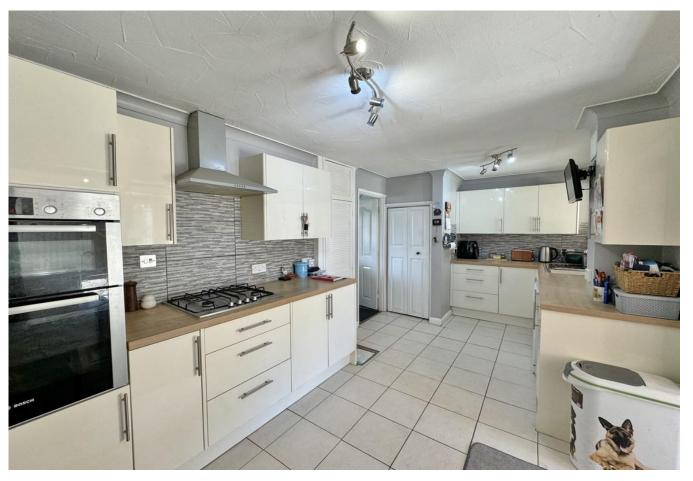

**FRONT** 

**PORCH** 

**SITTING ROOM** 16' 11" x 11' 10" (5.16m x 3.61m)

**KITCHEN/DINING ROOM** 16' 11" x 8' 04" (5.16m x 2.54m)

**CONSERVATORY** 16' 08" x 8' 06" (5.08m x 2.59m)

LANDING

**BEDROOM 1** 10' 03" x 10' 0" (3.12m x 3.05m)