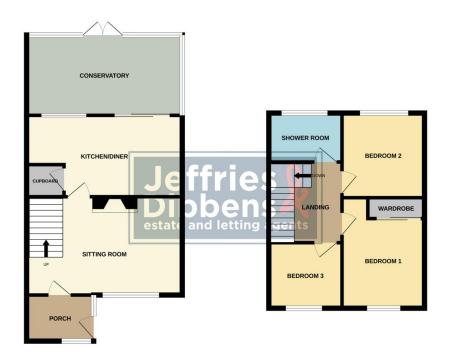

**FRONT** 

**PORCH** 

**SITTING ROOM** 16' 11" x 11' 10" (5.16m x 3.61m)

**KITCHEN/DINING ROOM** 16' 11" x 8' 04" (5.16m x 2.54m)

**CONSERVATORY** 16' 08" x 8' 06" (5.08m x 2.59m)

LANDING

**BEDROOM 1** 10' 03" x 10' 0" (3.12m x 3.05m)

**BEDROOM 2** 10' 03" x 9' 0" (3.12m x 2.74m)

**BEDROOM 3** 6' 05" x 6' 02" (1.96m x 1.88m)

**SHOWER ROOM** 

**REAR GARDEN** 

GROUND FLOOR 1ST FLOOR

Whilst every attempt has been made to ensure the accuracy of the floorplan contained here, measurements of doors, windows, rooms and any other items are approximate and no responsibility is taken for any error, omission or mis-statement. This plan is for dissisted purposes only and should be used as such by any prospective purchaser. The services, systems and appliances shown have not been tested and no guarante and the plan of the plan of the plan of the plan.