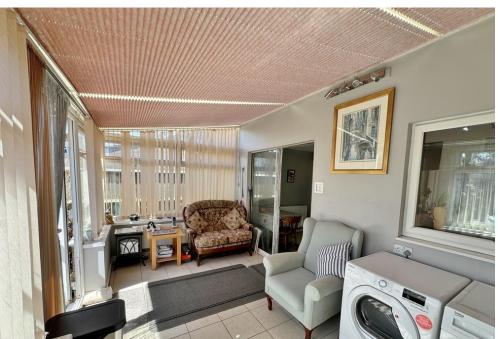

# **PROPERTY SUMMARY**

We are delighted to present to the market this end of terrace three bedroom home located in a CUL-DE-SAC in central Portchester within walking distance of the village centre and transport links. The property boasts three bedrooms, a shower room, a sitting room with feature fireplace, a modern fitted kitchen/dining room, a conservatory and low maintenance enclosed rear garden. Please contact our Portchester Office to book in a viewing.

**FRONT** 

**PORCH** 

**SITTING ROOM** 16' 11" x 11' 10" (5.16m x 3.61m)

**KITCHEN/DINING ROOM** 16' 11" x 8' 04" (5.16m x 2.54m)

**CONSERVATORY** 16' 08" x 8' 06" (5.08m x 2.59m)

LANDING

**BEDROOM 1** 10' 03" x 10' 0" (3.12m x 3.05m)