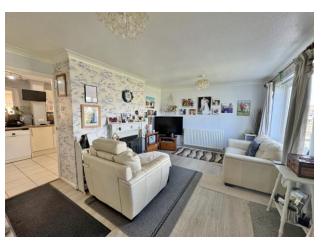

**FRONT** 

**PORCH** 

**SITTING ROOM** 16' 11" x 11' 10" (5.16m x 3.61m)

**KITCHEN/DINING ROOM** 16' 11" x 8' 04" (5.16m x 2.54m)

**CONSERVATORY** 16' 08" x 8' 06" (5.08m x 2.59m)

LANDING

**BEDROOM 1** 10' 03" x 10' 0" (3.12m x 3.05m)