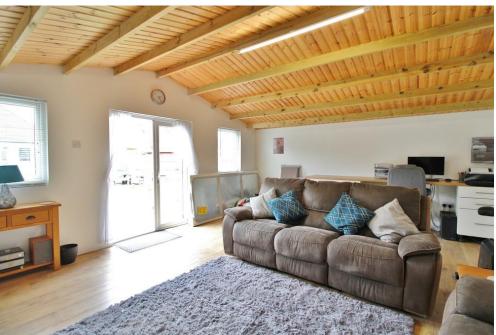

# **PROPERTY SUMMARY**

We're pleased to present to the market this well presented semi detached bungalow located on Seaway Grove, Portchester, only a short walk to the shoreline. The property consists of three good size bedrooms, a modern fitted shower room, a spacious 22' lounge/diner, a kitchen and a conservatory. A particular selling point of the property is the low maintenance rear garden with a large Summer House with power and lighting located at the back of the garden. Other benefits include off road parking and gas central heating. To arrange your viewing contact our Portchester Office today!

**SHOWER ROOM** 

**LOUNGE/DINER** 22' 05" x 10' 04" (6.83m x 3.15m)

**KITCHEN** 9' 11" x 9' 07" (3.02m x 2.92m)

**CONSERVATORY** 9' 01" x 7' 09" (2.77m x 2.36m)

**REAR GARDEN** 

**SUMMER HOUSE** 18' 10" x 15' 05" (5.74m x 4.7m) Power & Lighting.