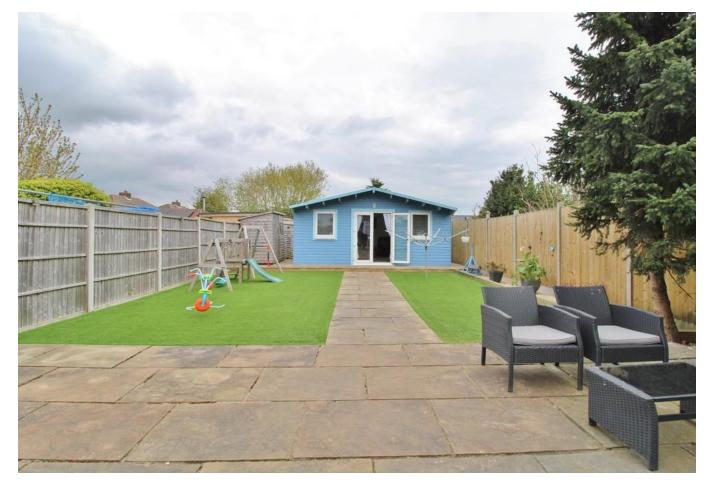

# **PROPERTY SUMMARY**

We're pleased to present to the market this well presented semi detached bungalow located on Seaway Grove, Portchester, only a short walk to the shoreline. The property consists of three good size bedrooms, a modern fitted shower room, a spacious 22' lounge/diner, a kitchen and a conservatory. A particular selling point of the property is the low maintenance rear garden with a large Summer House with power and lighting located at the back of the garden. Other benefits include off road parking and gas central heating. To arrange your viewing contact our Portchester Office today!

**SHOWER ROOM** 

**LOUNGE/DINER** 22' 05" x 10' 04" (6.83m x 3.15m)

**KITCHEN** 9' 11" x 9' 07" (3.02m x 2.92m)

**CONSERVATORY** 9' 01" x 7' 09" (2.77m x 2.36m)

**REAR GARDEN** 

**SUMMER HOUSE** 18' 10" x 15' 05" (5.74m x 4.7m) Power & Lighting.