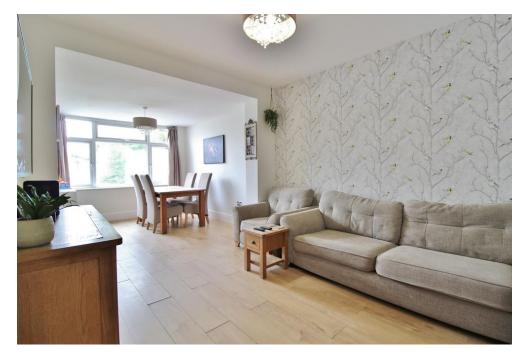

# **PROPERTY SUMMARY**

We're pleased to present to the market this well presented semi detached bungalow located on Seaway Grove, Portchester, only a short walk to the shoreline. The property consists of three good size bedrooms, a modern fitted shower room, a spacious 22' lounge/diner, a kitchen and a conservatory. A particular selling point of the property is the low maintenance rear garden with a large Summer House with power and lighting located at the back of the garden. Other benefits include off road parking and gas central heating. To arrange your viewing contact our Portchester Office today!

**SHOWER ROOM** 

**LOUNGE/DINER** 22' 05" x 10' 04" (6.83m x 3.15m)

**KITCHEN** 9' 11" x 9' 07" (3.02m x 2.92m)

**CONSERVATORY** 9' 01" x 7' 09" (2.77m x 2.36m)

**REAR GARDEN** 

**SUMMER HOUSE** 18' 10" x 15' 05" (5.74m x 4.7m) Power & Lighting.