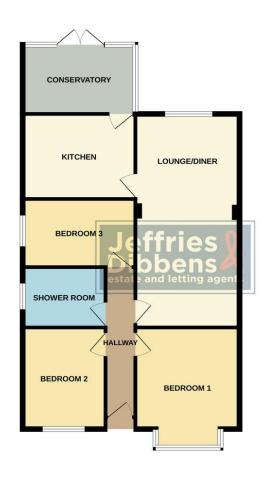

**FRONT** Off road parking, side access to rear garden.

**HALLWAY** 

**BEDROOM ONE** 12' 05 into bay" x 10' 04" (3.78m x 3.15m)

**BEDROOM TWO** 9' 04" x 8' 04" (2.84m x 2.54m)

**BEDROOM THREE** 11' 10" x 6' 10" (3.61 m x 2.08m)

**SHOWER ROOM** 

**LOUNGE/DINER** 22' 05" x 10' 04" (6.83m x 3.15m)

**KITCHEN** 9' 11" x 9' 07" (3.02m x 2.92m)

**CONSERVATORY** 9' 01" x 7' 09" (2.77m x 2.36m)

**REAR GARDEN** 

**SUMMER HOUSE** 18' 10" x 15' 05" (5.74m x 4.7m) Power & Lighting.

GROUND FLOOR

Whilst every attempt has been made to ensure the accuracy of the floorplan contained here, measurement of doors, windows, cooms and any other items are approximate and no responsibility is taken for any error omission or mis-statement. This plan is for illustrative purposes only and should be used as such by any prospective purchaser. The services, systems and appliances shown have not been tested and no guarant as to their depending of the differency can be given.