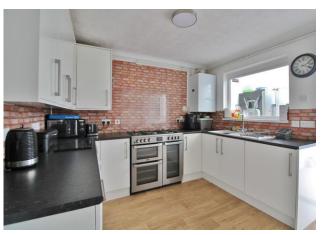

**SHOWER ROOM** 

**LOUNGE/DINER** 22' 05" x 10' 04" (6.83m x 3.15m)

**KITCHEN** 9' 11" x 9' 07" (3.02m x 2.92m)

**CONSERVATORY** 9' 01" x 7' 09" (2.77m x 2.36m)

**REAR GARDEN** 

**SUMMER HOUSE** 18' 10" x 15' 05" (5.74m x 4.7m) Power & Lighting.