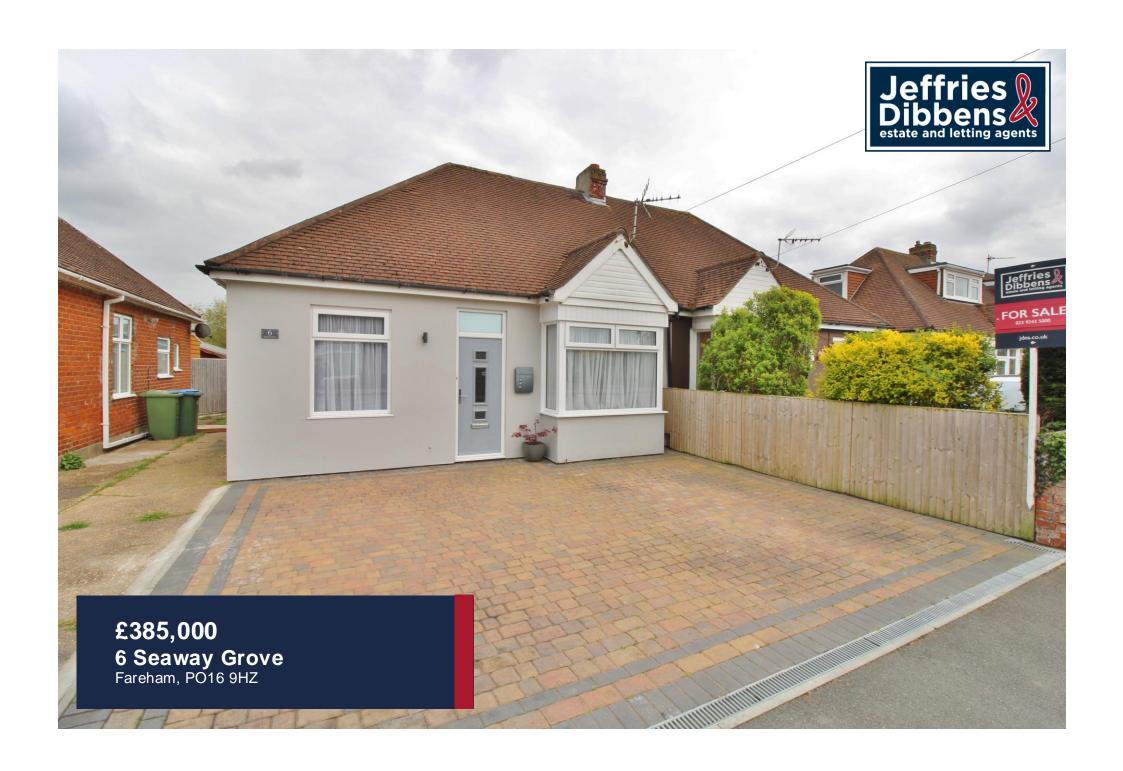

# **PROPERTY SUMMARY**

We're pleased to present to the market this well presented semi detached bungalow located on Seaway Grove, Portchester, only a short walk to the shoreline. The property consists of three good size bedrooms, a modern fitted shower room, a spacious 22' lounge/diner, a kitchen and a conservatory. A particular selling point of the property is the low maintenance rear garden with a large Summer House with power and lighting located at the back of the garden. Other benefits include off road parking and gas central heating. To arrange your viewing contact our Portchester Office today!