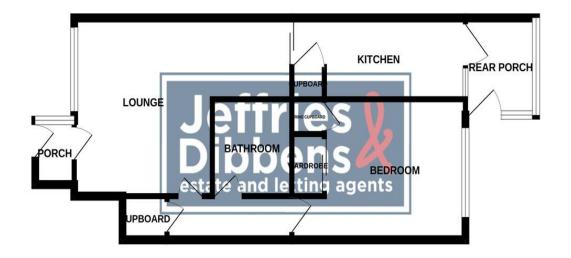

## PORCH

LOUNGE 17' 4" x 12' 2" (5.28m x 3.71m) Narrows @ 11'3 to 5'4 See floorplan

**KITCHEN** 13' 2" x 5' 5" (4.01m x 1.65m)

**REAR PORCH** 6' 4" x 5' 4" (1.93m x 1.63m)

**BEDROOM** 11' 9" x 9' 4" (3.58m x 2.84m)

BATHROOM 6' 2" x 6' 0" (1.88m x 1.83m)

**REAR GARDEN** 

ALLOCATED PARKING

**LEASEHOLD INFORMATION** We have been advised by the Owner that there is 150 year lease starting from 1<sup>st</sup> January 2015 leaving a balance of 140 years.

## GROUND FLOOR 472 sq.ft. (43.8 sq.m.) approx.

## TOTAL FLOOR AREA : 472 sq.ft. (43.8 sq.m.) approx.

While very steering has been made to ensure the accouncy of the forsystem contained here, measurements of dorse, windows, nooms and any dore them use approximate and no responsibility is taken to any error, omission or mis-statement. This plan is to illustrative purposes only and should be used a such by any prospective purchaser. The services, systems and applicate solvan have not been tested and no guarantee as to their operability or efficiency can be given. Made with Mercipor 2020. LOCAL AUTHORITY Fareham Borough Council