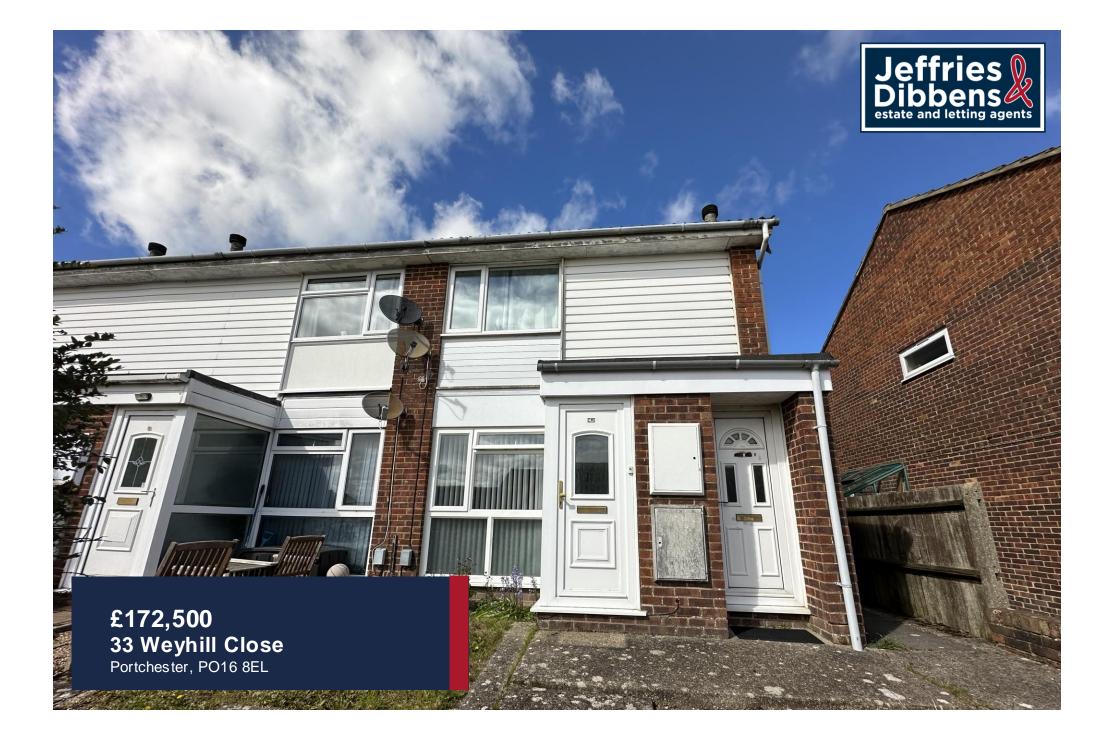

## PROPERTY SUMMARY

One bedroom purpose built ground floor garden flat offering views from the lounge towards Portsmouth Harbour. Offered in good decorative order throughout with double bedroom, spacious lounge, modern kitchen front and rear porch and own garden with side pedestrian/cycle access. The property also benefits from allocated parking. The lease has been extended, has no onward chain and viewing is highly advised.