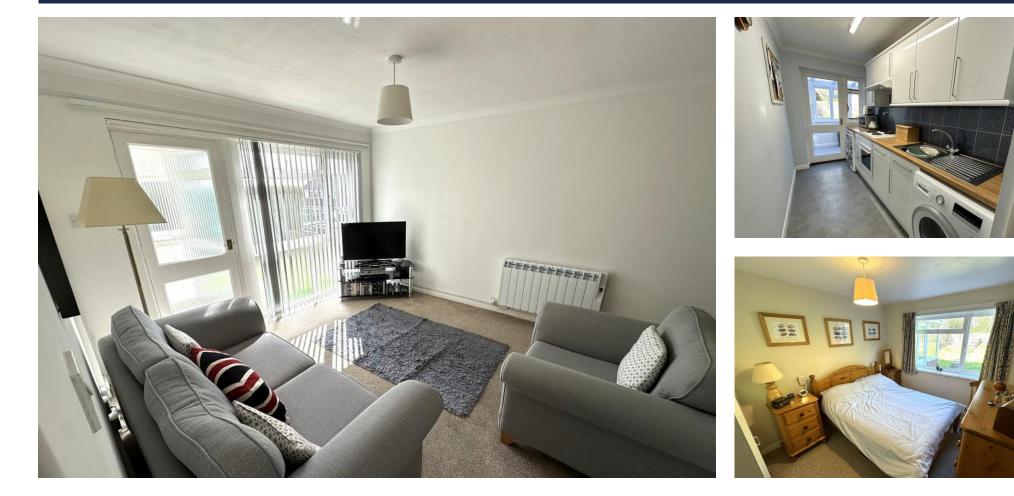

## PORCH

LOUNGE 17' 4" x 12' 2" (5.28m x 3.71m) Narrows @ 11'3 to 5'4 See floorplan

**KITCHEN** 13' 2" x 5' 5" (4.01m x 1.65m)

**REAR PORCH** 6' 4" x 5' 4" (1.93m x 1.63m)

**BEDROOM** 11' 9" x 9' 4" (3.58m x 2.84m)