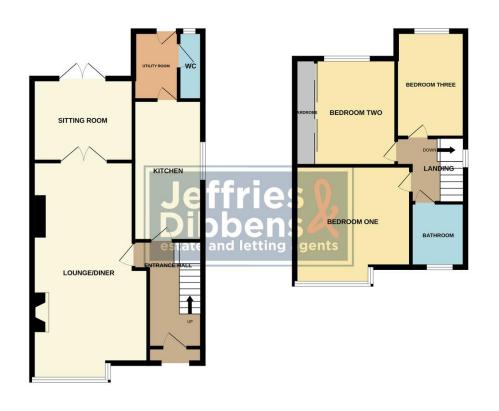

## HALLWAY

LOUNGE/DINER 21' 09" x 12' 06" (6.63m x 3.81m)

SITTING ROOM 9' 02" x 7' 10" (2.79m x 2.39m)

**KITCHEN** 11' 04" x 7' 05" (3.45m x 2.26m)

#### UTILITY AREA

WC

# LANDING

BEDROOM ONE 13' 00 into bay" x 12' 07" (3.96m x 3.84m)

BEDROOM TWO 11' 00" x 9' 00" (3.35m x 2.74m)

BEDROOM THREE 9' 11" x 7' 05" (3.02m x 2.26m)

#### BATHROOM

**OUTBUILDING** 20' 02" x 13' 08" (6.15m x 4.17m) Power & Lighting.

GROUND FLOOR

1ST FLOOR

Whilst every attempt has been made to ensure the accuracy of the flooplan contained here, measurements of doors, weddow, more and any offer times are approximate and no responsibility is taken for any every, emission or mis-statement. This plan is for illustrative purposes only and should be used as such by any prospective purchase: The services, systems and a patiences shown have not been lested and no guarantee as to their openability or efficiency can be given. Made with Metropys C2024 LOCAL AUTHORITY Fareham Borough Council