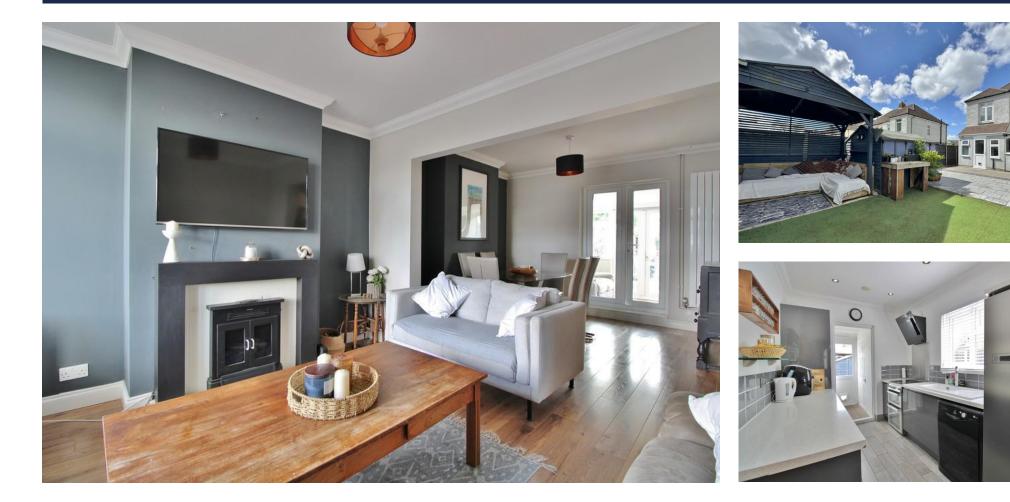

## HALLWAY

LOUNGE/DINER 21' 09" x 12' 06" (6.63m x 3.81m)

SITTING ROOM 9' 02" x 7' 10" (2.79m x 2.39m)

**KITCHEN** 11' 04" x 7' 05" (3.45m x 2.26m)

#### BATHROOM

**OUTBUILDING** 20' 02" x 13' 08" (6.15m x 4.17m) Power & Lighting.

GROUND FLOOR

1ST FLOOR

Whilst every attempt has been made to ensure the accuracy of the flooplan contained here, measurements of doors, weddow, more and any offer times are approximate and no responsibility is taken for any every, emission or mis-statement. This plan is for illustrative purposes only and should be used as such by any prospective purchase: The services, systems and a patiences shown have not been lested and no guarantee as to their openability or efficiency can be given. Made with Metropys C2024 LOCAL AUTHORITY Fareham Borough Council