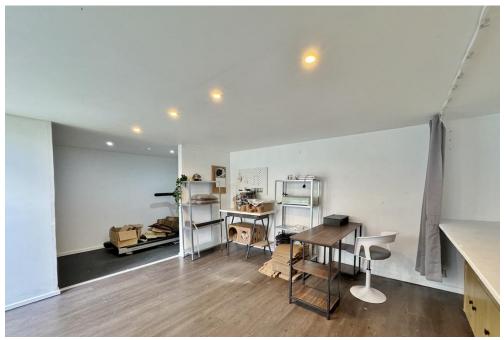

#### BATHROOM

**OUTBUILDING** 20' 02" x 13' 08" (6.15m x 4.17m) Power & Lighting.

GROUND FLOOR

1ST FLOOR

Whilst every attempt has been made to ensure the accuracy of the flooplan contained here, measurements of doors, weddow, more and any offer times are approximate and no responsibility is taken for any every, emission or mis-statement. This plan is for illustrative purposes only and should be used as such by any prospective purchase: The services, systems and a patiences shown have not been lested and no guarantee as to their openability or efficiency can be given. Made with Metropys C2024 LOCAL AUTHORITY Fareham Borough Council