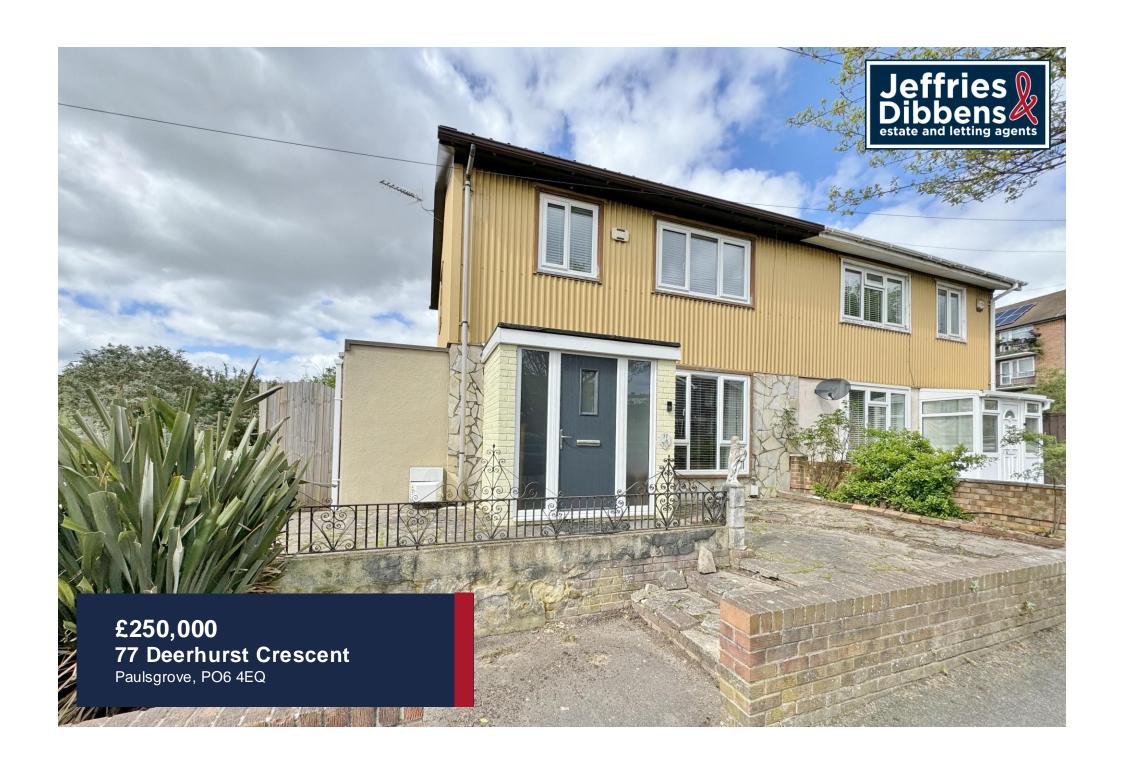

## **PROPERTY SUMMARY**

We are pleased to offer to the market this well presented three bedrooms semi detached property located in Deerhurst Crescent, Paulsgrove. Consisting of two reception rooms, a kitchen diner and a downstairs WC to the ground floor. On the first floor you will find three bedrooms and a family bathroom. Other benefits include gas central heating and good size rear garden. To arrange your viewing contact our Portchester Office today!