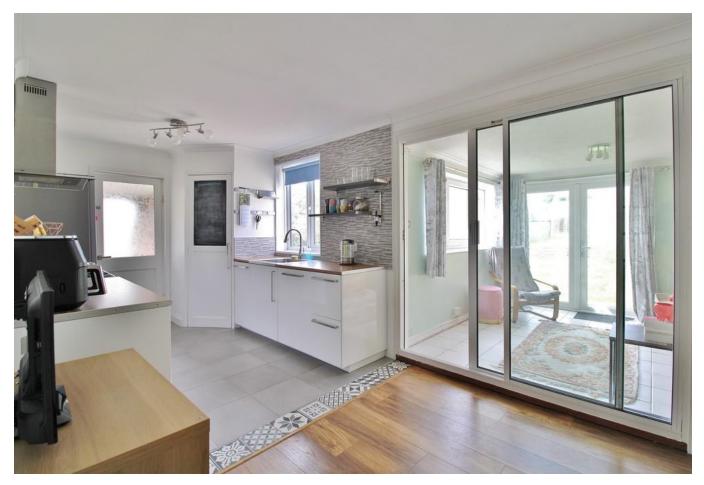

PORCH

**HALLWAY** 

**LOUNGE** 13' 09" x 11' 11" (4.19m x 3.63m)

**KITCHEN/DINER** 21' 00" x 8' 06" (6.4m x 2.59m)

**SITTING ROOM** 9' 10" x 9' 05" (3m x 2.87m)

**LEAN TO** 

WC

LANDING