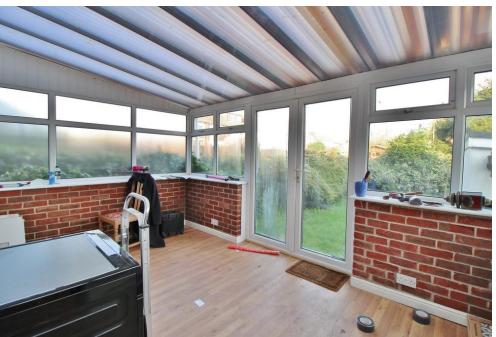

FRONT Front garden, pathway leading to front door

PORCH

**HALLWAY** 

**LOUNGE** 13' 10" x 9' 10" (4.22m x 3m)

**DINING ROOM** 12' 11" x 9' 10" (3.94m x 3m)

**KITCHEN** 9' 10" x 5' 03" (3m x 1.6m)

**CONSERVATORY** 13' 11" x 9' 04" (4.24m x 2.84m)