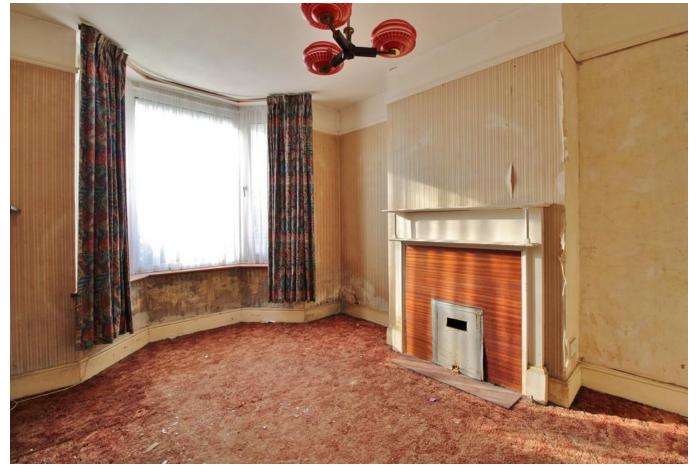

FRONT Front garden, pathway leading to front door

PORCH

**HALLWAY** 

**LOUNGE** 13' 10" x 9' 10" (4.22m x 3m)

**DINING ROOM** 12' 11" x 9' 10" (3.94m x 3m)

**KITCHEN** 9' 10" x 5' 03" (3m x 1.6m)

**CONSERVATORY** 13' 11" x 9' 04" (4.24m x 2.84m)