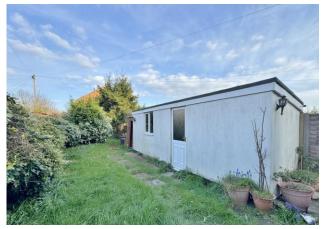

LANDING

**BEDROOM ONE** 12' 11" x 9' 11" (3.94m x 3.02m)

**BEDROOM TWO** 11' 10" x 8' 00" (3.61m x 2.44m)

**BEDROOM THREE** 8' 10" x 7' 03" (2.69m x 2.21m)

**BATHROOM** 

**REAR GARDEN** Side access to front garden and a brick built shed.