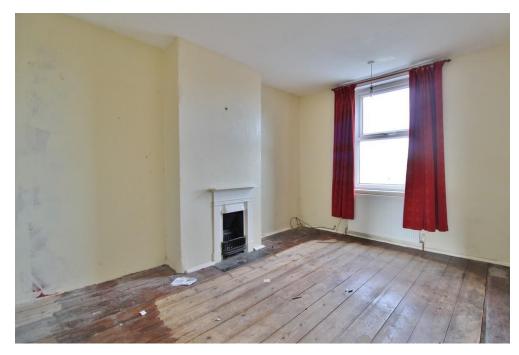

# **PROPERTY SUMMARY**

In need of modernisation and offered with no forward chain this three bedroom semi detached property offers much scope and potential to the next owners. The accommodation consists of two reception rooms, a kitchen and a conservatory to the ground floor as well as three bedrooms and modern shower room to the first floor. Externally there are front and rear gardens as well as a large brick built storage shed. To arrange your viewing contact our Portchester Office today!

FRONT Front garden, pathway leading to front door

PORCH

**HALLWAY** 

**LOUNGE** 13' 10" x 9' 10" (4.22m x 3m)

**DINING ROOM** 12' 11" x 9' 10" (3.94m x 3m)

**KITCHEN** 9' 10" x 5' 03" (3m x 1.6m)

**CONSERVATORY** 13' 11" x 9' 04" (4.24m x 2.84m)