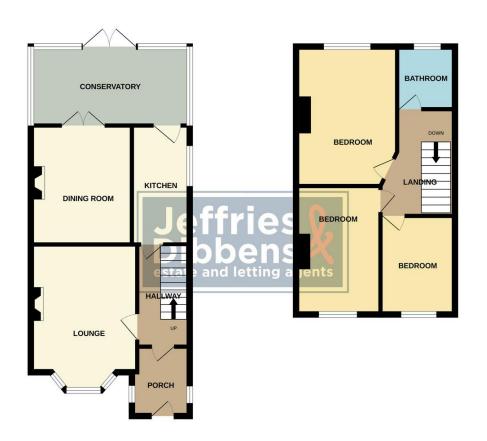

FRONT Front garden, pathway leading to front door

PORCH

**HALLWAY** 

**LOUNGE** 13' 10" x 9' 10" (4.22m x 3m)

**DINING ROOM** 12' 11" x 9' 10" (3.94m x 3m)

**KITCHEN** 9' 10" x 5' 03" (3m x 1.6m)

**CONSERVATORY** 13' 11" x 9' 04" (4.24m x 2.84m)

LANDING

**BEDROOM ONE** 12' 11" x 9' 11" (3.94m x 3.02m)

**BEDROOM TWO** 11' 10" x 8' 00" (3.61m x 2.44m)

**BEDROOM THREE** 8' 10" x 7' 03" (2.69m x 2.21m)

**BATHROOM** 

**REAR GARDEN** Side access to front garden and a brick built shed.

GROUND FLOOR 1ST FLOOR

Whist every attempt has been made to ensure the accuracy of the floorplan contained here, measurement of doors, windows, promission or mis-statement. This plan is for illustrative purposes only and should be used as such by any prospective purchaser. The services, systems and appliances shown have not been tested and no guarant as to their operability or efficiency can be given.