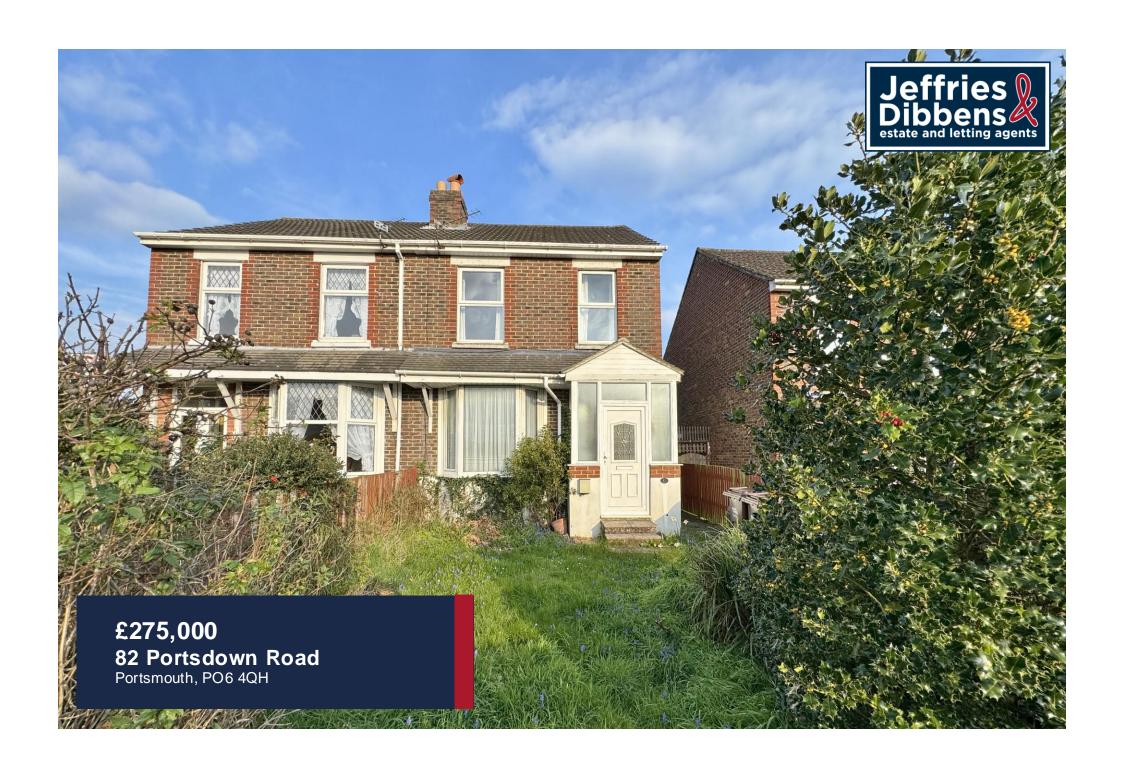

# **PROPERTY SUMMARY**

In need of modernisation and offered with no forward chain this three bedroom semi detached property offers much scope and potential to the next owners. The accommodation consists of two reception rooms, a kitchen and a conservatory to the ground floor as well as three bedrooms and modern shower room to the first floor. Externally there are front and rear gardens as well as a large brick built storage shed. To arrange your viewing contact our Portchester Office today!

FRONT Front garden, pathway leading to front door

PORCH

**HALLWAY** 

**LOUNGE** 13' 10" x 9' 10" (4.22m x 3m)

**DINING ROOM** 12' 11" x 9' 10" (3.94m x 3m)

**KITCHEN** 9' 10" x 5' 03" (3m x 1.6m)

**CONSERVATORY** 13' 11" x 9' 04" (4.24m x 2.84m)