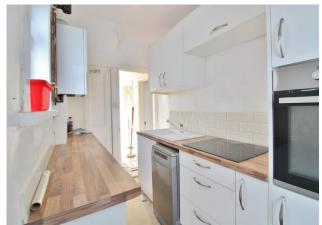

FRONT Front garden, pathway leading to front door

PORCH

**HALLWAY** 

**LOUNGE** 13' 10" x 9' 10" (4.22m x 3m)

**DINING ROOM** 12' 11" x 9' 10" (3.94m x 3m)

**KITCHEN** 9' 10" x 5' 03" (3m x 1.6m)

**CONSERVATORY** 13' 11" x 9' 04" (4.24m x 2.84m)