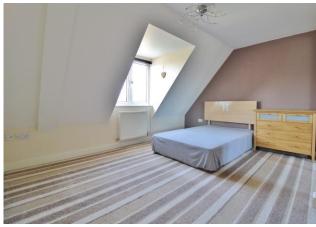

**BEDROOM** 13' 1" x 12' 4" (3.99m x 3.76m) Built in wardrobes.

**BATHROOM** 10' 11" x 7' 02" (3.33m x 2.18m)