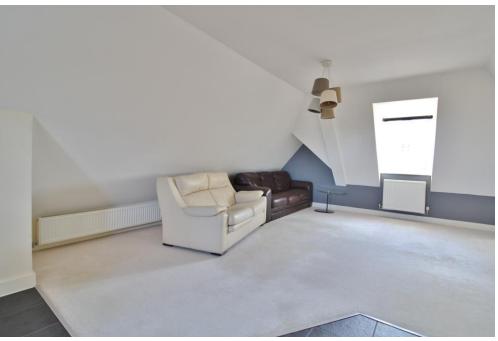

#### **HALLWAY**

**KITCHEN/LIVING AREA** 28' 8 max" x 21' 11 max" (8.74m x 6.68m) "L-shaped" kitchen living area with dual aspect windows, integral oven, hob and extractor, fridge freezer, dishwasher and washing machine.