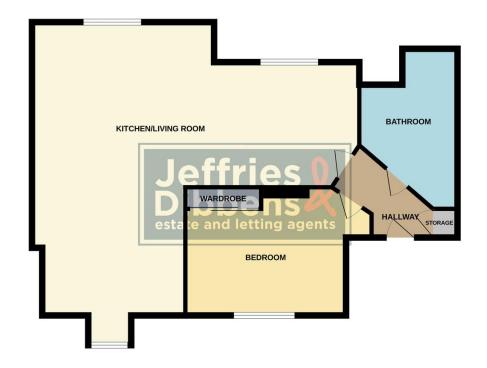

#### **HALLWAY**

**KITCHEN/LIVING AREA** 28' 8 max" x 21' 11 max" (8.74m x 6.68m) "L-shaped" kitchen living area with dual aspect windows, integral oven, hob and extractor, fridge freezer, dishwasher and washing machine.

**BEDROOM** 13' 1" x 12' 4" (3.99m x 3.76m) Built in wardrobes.

**BATHROOM** 10' 11" x 7' 02" (3.33m x 2.18m)

Ground Rent Review Period: N/A

Maintenance Charges - £1513 per year

Maintenance Charge Review Period - Yearly

Buildings Insurance Charges - Included in Service Charge

Whilst every attempt has been made to ensure the accuracy of the floorpian contained here, measureme of doors, windows, rooms and any other items are approximate and no responsibility is taken for any err mission or mis-statement. This plan is for illustrative purposes only and should be used as such by any prospective purchaser. The services, systems and appliances shown have not been tested and no guarant as to their operations of efficiency can be give.