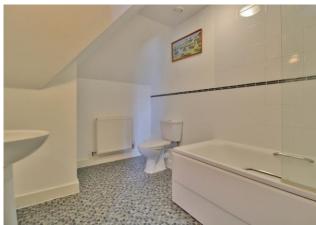

**BEDROOM** 13' 1" x 12' 4" (3.99m x 3.76m) Built in wardrobes.

**BATHROOM** 10' 11" x 7' 02" (3.33m x 2.18m)