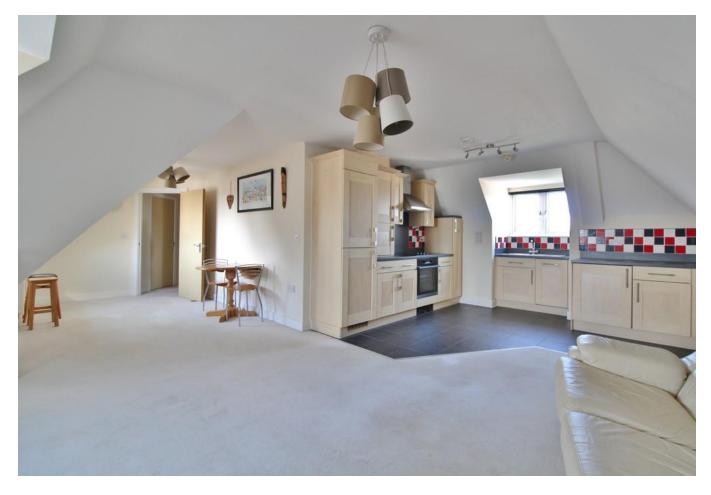

#### **HALLWAY**

**KITCHEN/LIVING AREA** 28' 8 max" x 21' 11 max" (8.74m x 6.68m) "L-shaped" kitchen living area with dual aspect windows, integral oven, hob and extractor, fridge freezer, dishwasher and washing machine.