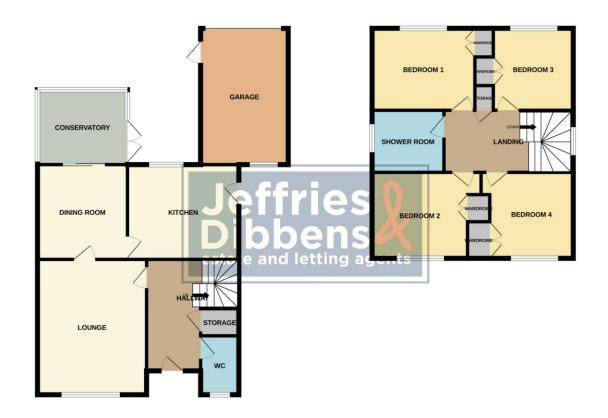

**FRONT** Front garden, front door to property.

HALLWAY

wc

**LOUNGE** 18' 02" x 13' 09" (5.54m x 4.19m)

**DINING ROOM** 12' 0" x 11' 05" (3.66m x 3.48m)

**KITCHEN/BREAKFAST ROOM** 13'0" x 12'0" (3.96m x 3.66m)

**CONSERVATORY** 12' 0" x 8' 11" (3.66m x 2.72m)

LANDING

**BEDROOM ONE** 12' 01" x 11' 05" (3.68m x 3.48m)

**BEDROOM TWO** 12' 05" x 11' 04" (3.78m x 3.45m)

**BEDROOM THREE** 12' 0" x 10' 06" (3.66m x 3.2m)

**BEDROOM FOUR** 11'07" x 11'03" (3.53m x 3.43m)

**SHOWER ROOM** 

**GARAGE** 16' 03" x 7' 11" (4.95m x 2.41m)

**DRIVEWAY** 

**REAR GARDEN** 

GROUND FLOOR 1ST FLOOR

TOTAL FLOOR AREA: 1615sq.ft. (150.0 sq.m.) approx.

Whilst every attempt has been made to ensure the accuse, of the floorpian contained here, measurements of doors, windows, rooms and any other items are approximate and no responsibility is taken for any error, prospective purchaser. The services, systems and applicances shown have not been tested and no guarantee as to their operability or efficiency; can be given.