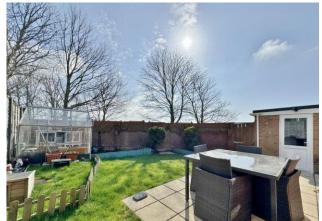

**BEDROOM FOUR** 11'07" x 11'03" (3.53m x 3.43m)

**SHOWER ROOM** 

**GARAGE** 16' 03" x 7' 11" (4.95m x 2.41m)

**DRIVEWAY** 

**REAR GARDEN** 

GROUND FLOOR 1ST FLOOR

TOTAL FLOOR AREA: 1615sq.ft. (150.0 sq.m.) approx.