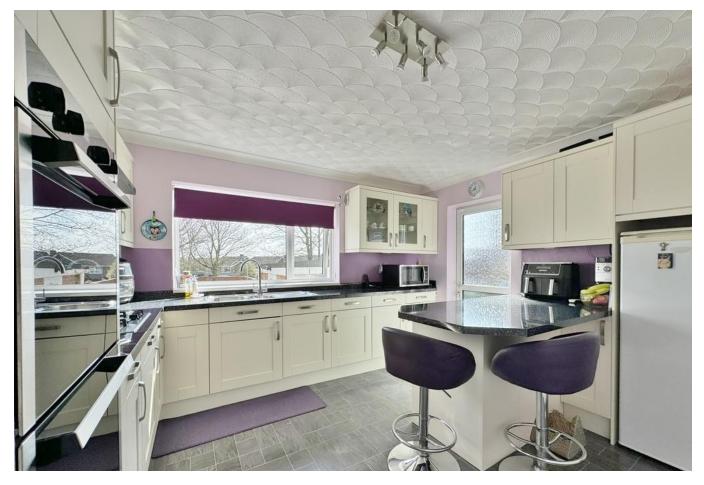

**FRONT** Front garden, front door to property.

HALLWAY

wc

**LOUNGE** 18' 02" x 13' 09" (5.54m x 4.19m)

**DINING ROOM** 12' 0" x 11' 05" (3.66m x 3.48m)

**KITCHEN/BREAKFAST ROOM** 13'0" x 12'0" (3.96m x 3.66m)