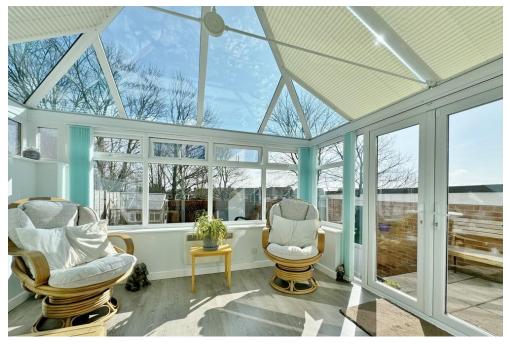

**CONSERVATORY** 12' 0" x 8' 11" (3.66m x 2.72m)

LANDING

**BEDROOM ONE** 12' 01" x 11' 05" (3.68m x 3.48m)

**BEDROOM TWO** 12' 05" x 11' 04" (3.78m x 3.45m)

**BEDROOM THREE** 12' 0" x 10' 06" (3.66m x 3.2m)