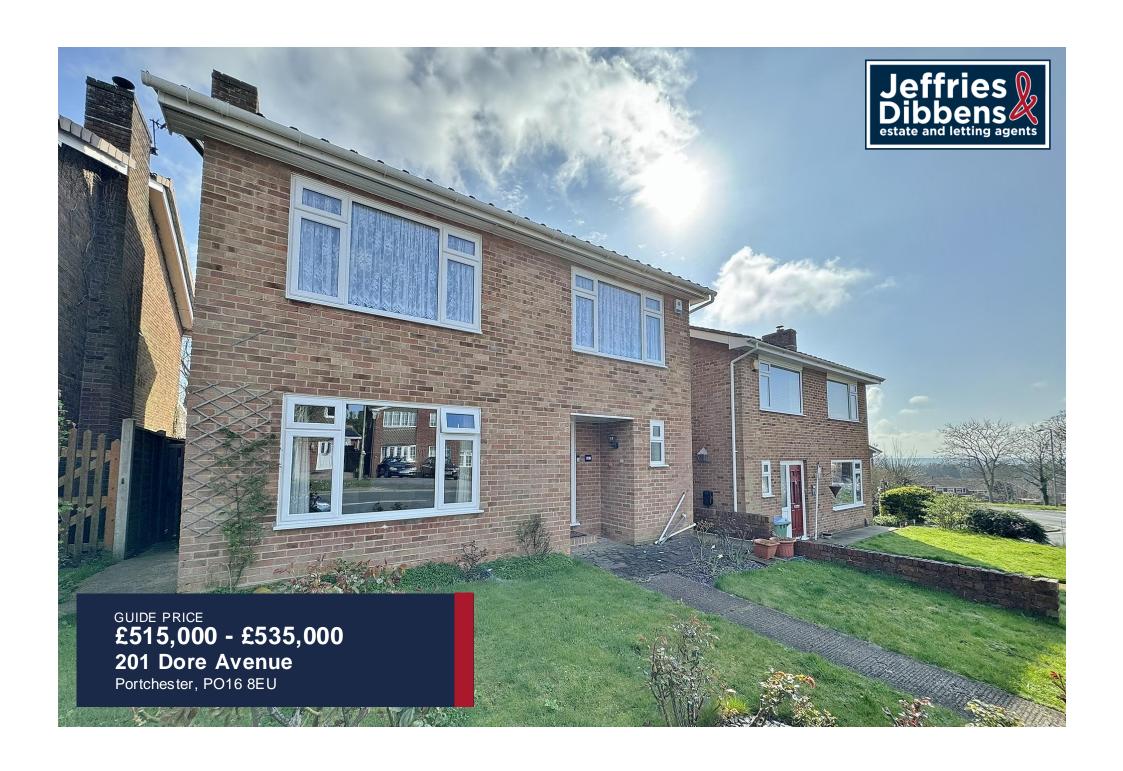

# **PROPERTY SUMMARY**

Located in the elevated position of Dore Avenue, Portchester this spacious detached property would make an ideal family home. The property consists of two reception rooms, a modern fitted kitchen, a conservatory and a downstairs WC. To the first floor you will find four double bedrooms and a modern shower room, a particular selling point to this property would be the views from the bedrooms located to the rear of the property. Other benefits include a southerly facing rear garden, a garage and parking. To arrange your viewing contact our Portchester Office today!

**FRONT** Front garden, front door to property.

HALLWAY

wc

**LOUNGE** 18' 02" x 13' 09" (5.54m x 4.19m)

**DINING ROOM** 12' 0" x 11' 05" (3.66m x 3.48m)

**KITCHEN/BREAKFAST ROOM** 13'0" x 12'0" (3.96m x 3.66m)