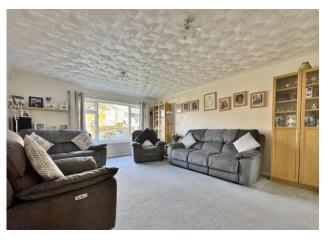

**FRONT** Front garden, front door to property.

HALLWAY

wc

**LOUNGE** 18' 02" x 13' 09" (5.54m x 4.19m)

**DINING ROOM** 12' 0" x 11' 05" (3.66m x 3.48m)

**KITCHEN/BREAKFAST ROOM** 13'0" x 12'0" (3.96m x 3.66m)