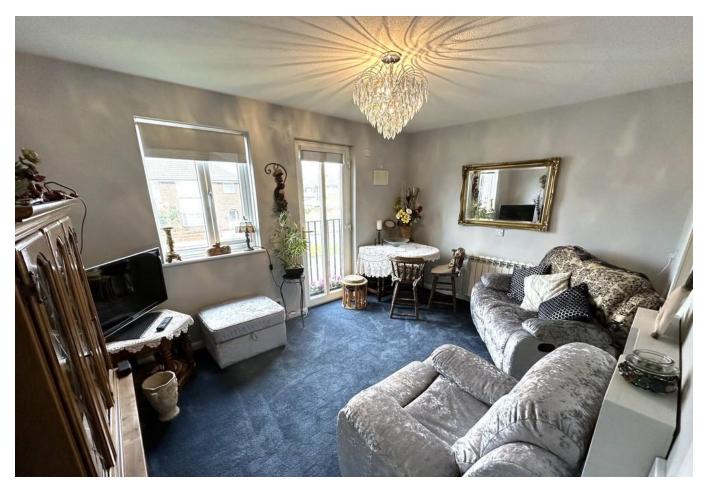

# **PROPERTY SUMMARY**

Situated on the edge of the Town Centre providing a host of shops and local amenities on your door step is this very well presented first floor one bedroom retirement apartment. Available for an over 60's purchase the property has been modernised with new décor/carpeting and provides a modern kitchen, shower room, lounge with Juliette balcony and bedroom. The property also benefits from attractive communal gardens and off road parking. Offered with no onward chain, viewing is essential.

#### **COMMUNAL ENTRANCE**

HALL

**BEDROOM** 10' 3" x 9' 8" (3.12m x 2.95m)

**SHOWER ROOM** 

**LOUNGE/DINER** 13' 3 " x 9' 11" (4.04m x 3.02m)

**KITCHEN** 9' 9" x 5' 9" (2.97m x 1.75m)