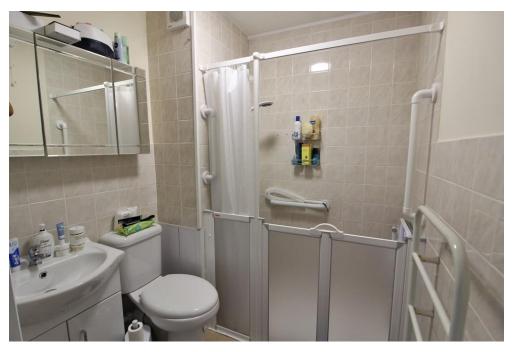

#### **COMMUNAL ENTRANCE**

HALL

**BEDROOM** 10' 3" x 9' 8" (3.12m x 2.95m)

**SHOWER ROOM** 

**LOUNGE/DINER** 13' 3 " x 9' 11" (4.04m x 3.02m)

**KITCHEN** 9' 9" x 5' 9" (2.97m x 1.75m)