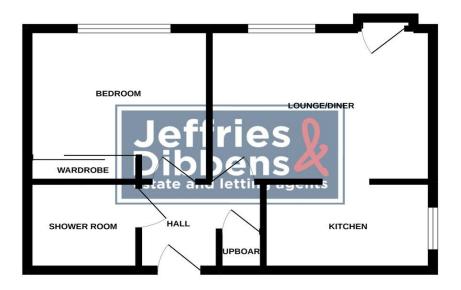

#### **COMMUNAL ENTRANCE**

HALL

**BEDROOM** 10' 3" x 9' 8" (3.12m x 2.95m)

**SHOWER ROOM** 

**LOUNGE/DINER** 13' 3 " x 9' 11" (4.04m x 3.02m)

**KITCHEN** 9' 9" x 5' 9" (2.97m x 1.75m)

#### **GROUND FLOOR**

Whilst every attempt has been made to ensure the accuracy of the floorplan contained here, measurement of doors, windows, rooms and any other letters are approximate and no responsibility is taken for any error, omission or mis-statement. This plan is for illustrative purposes only and should be used as such by any prospective purchaser. The services, systems and appliances shown have not been tested and no guarante as to their operability or efficiency can be given.