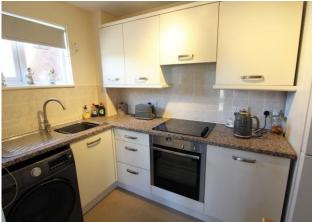

#### **COMMUNAL ENTRANCE**

HALL

**BEDROOM** 10' 3" x 9' 8" (3.12m x 2.95m)

**SHOWER ROOM** 

**LOUNGE/DINER** 13' 3 " x 9' 11" (4.04m x 3.02m)

**KITCHEN** 9' 9" x 5' 9" (2.97m x 1.75m)