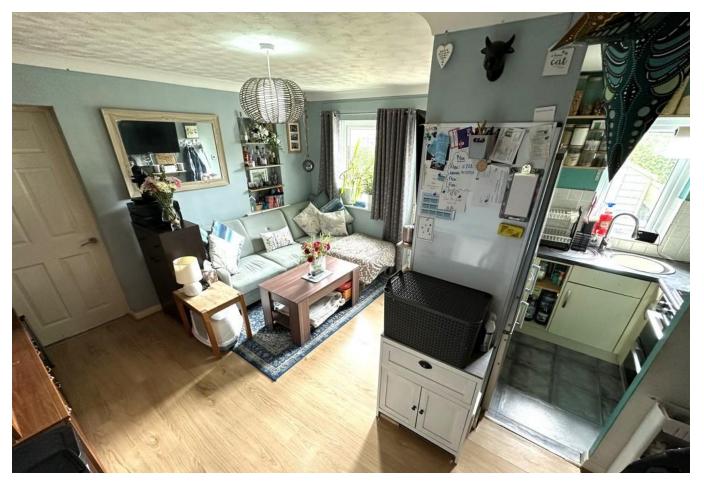

# **PORCH**

**LOUNGE/DINING SPACE** 15' 9" x 12' 8" (4.8m x 3.86m) Max Measurements

**BEDROOM** 12' 8" x 8' 8" (3.86m x 2.64m)

**KITCHEN** 6' 3" x 5' 7" (1.91m x 1.7m)

**LANDING** 

**BEDROOM** 12' 8" x 8' 8" (3.86m x 2.64m)