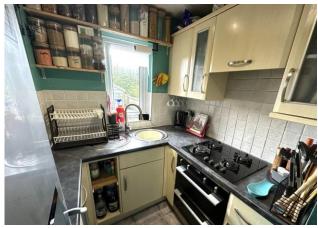

# **PORCH**

**LOUNGE/DINING SPACE** 15' 9" x 12' 8" (4.8m x 3.86m) Max Measurements

**BEDROOM** 12' 8" x 8' 8" (3.86m x 2.64m)

**KITCHEN** 6' 3" x 5' 7" (1.91m x 1.7m)

**LANDING** 

**BEDROOM** 12' 8" x 8' 8" (3.86m x 2.64m)