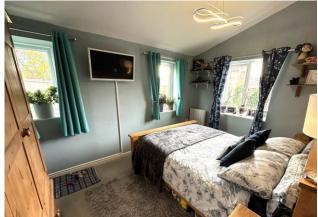

# **PORCH**

**LOUNGE/DINING SPACE** 15' 9" x 12' 8" (4.8m x 3.86m) Max Measurements

**BEDROOM** 12' 8" x 8' 8" (3.86m x 2.64m)

**KITCHEN** 6' 3" x 5' 7" (1.91m x 1.7m)

**LANDING** 

**BEDROOM** 12' 8" x 8' 8" (3.86m x 2.64m)