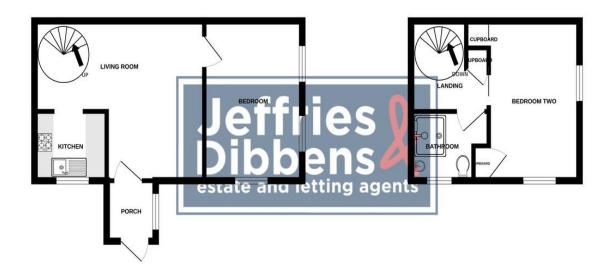

# **PORCH**

**LOUNGE/DINING SPACE** 15' 9" x 12' 8" (4.8m x 3.86m) Max Measurements

**BEDROOM** 12' 8" x 8' 8" (3.86m x 2.64m)

**KITCHEN** 6' 3" x 5' 7" (1.91m x 1.7m)

**LANDING** 

**BEDROOM** 12' 8" x 8' 8" (3.86m x 2.64m)

**SHOWER ROOM** 

**GARDEN** 

ALLOCATED PARKING

GROUND FLOOR 1ST FLOOR

Whilst every attempt has been made to ensure the accuracy of the floorplan contained here, measurements of dones, involves, comes and any either atem are approximate and one aspontibility to stem for day error, omission or mis-statement. This plan is for illustrative purposes only and should be used as such by any prospective purchaser. The services, systems and appliances shown have nobe been tested and no guarantee as to their operability or efficiency can be given.

As to their operability or efficiency can be given.