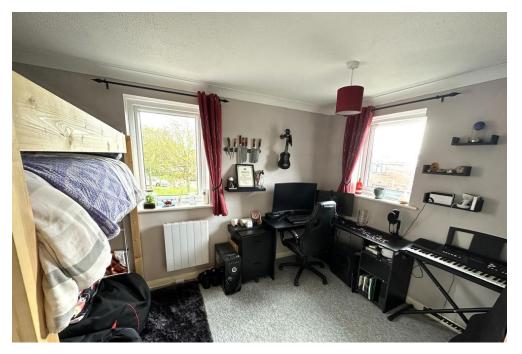

# **PORCH**

**LOUNGE/DINING SPACE** 15' 9" x 12' 8" (4.8m x 3.86m) Max Measurements

**BEDROOM** 12' 8" x 8' 8" (3.86m x 2.64m)

**KITCHEN** 6' 3" x 5' 7" (1.91m x 1.7m)

**LANDING** 

**BEDROOM** 12' 8" x 8' 8" (3.86m x 2.64m)