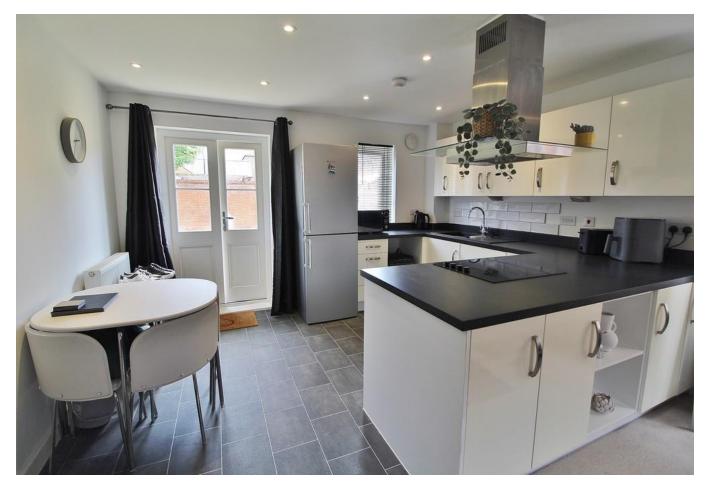

**LOUNGE/KITCHEN/DINER** 20' 6" x 12' 7" (6.25m x 3.84m) Windows to dual elevation, a range of wall and base units incorporating sink unit, built in oven with hob and fan over, space and plumbing for washing machine, dish washer and fridge freezer, radiator, door to front aspect, door leading to rear garden.