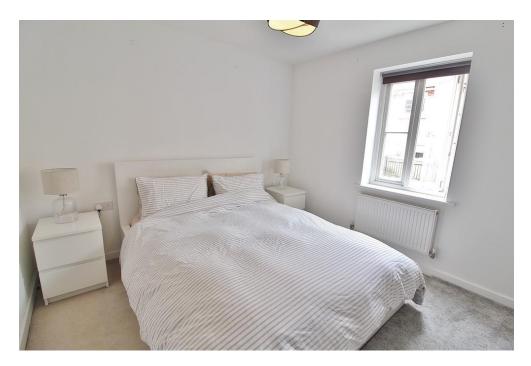

**COMMUNAL ENTRANCE** Secure intercom entrance.

**Entrance Hall** Door to entrance, intercom system, radiator.

**BEDROOM** 11' 4" x 8' 4" (3.45m x 2.54m) Window to front aspect, radiator.

**BATHROOM** Window to rear aspect, panelled bath with shower over, wash hand basin heated towel rail, W/C.