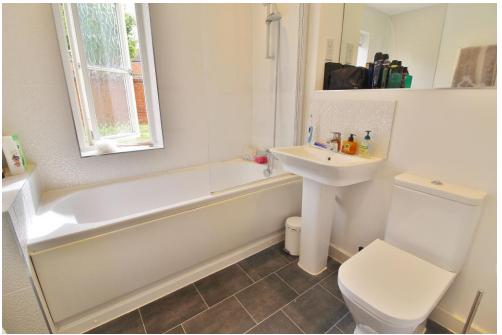

**COMMUNAL ENTRANCE** Secure intercom entrance.

**Entrance Hall** Door to entrance, intercom system, radiator.

**BEDROOM** 11' 4" x 8' 4" (3.45m x 2.54m) Window to front aspect, radiator.

**BATHROOM** Window to rear aspect, panelled bath with shower over, wash hand basin heated towel rail, W/C.