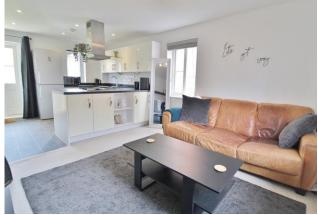

**LOUNGE/KITCHEN/DINER** 20' 6" x 12' 7" (6.25m x 3.84m) Windows to dual elevation, a range of wall and base units incorporating sink unit, built in oven with hob and fan over, space and plumbing for washing machine, dish washer and fridge freezer, radiator, door to front aspect, door leading to rear garden.