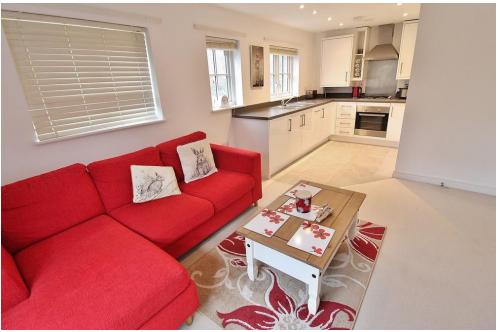

**LOUNGE/KITCHEN** 20' 10" x 11' 3" (6.35m x 3.43m) **LOUNGE AREA** 11' 8" x 11' 3" (3.56m x 3.43m) Windows to side and rear aspects, radiator, open to:

**KITCHEN AREA** 9' 11" x 8' 10" (3.02m x 2.69m) Windows to front aspect, range of fitted cupboards, units and work surfaces with inset sink unit and mixer tap, integrated oven, hob and extractor, integrated dishwasher, washing machine, fridge and freezer, wall mounted boiler, tiled flooring.