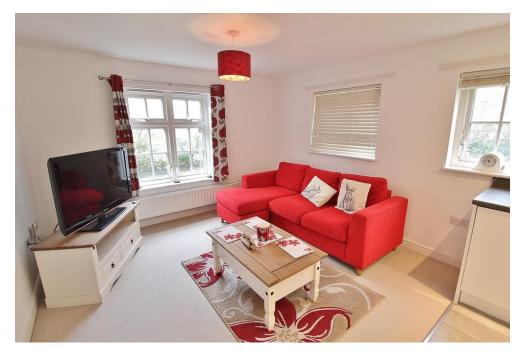

**LOUNGE/KITCHEN** 20' 10" x 11' 3" (6.35m x 3.43m) **LOUNGE AREA** 11' 8" x 11' 3" (3.56m x 3.43m) Windows to side and rear aspects, radiator, open to:

**KITCHEN AREA** 9' 11" x 8' 10" (3.02m x 2.69m) Windows to front aspect, range of fitted cupboards, units and work surfaces with inset sink unit and mixer tap, integrated oven, hob and extractor, integrated dishwasher, washing machine, fridge and freezer, wall mounted boiler, tiled flooring.