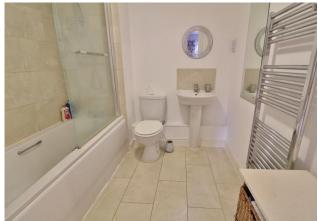

**ENTRANCE HALL** Radiator, 2 large storage cupboards, doors to:

**BEDROOM** 12' 9" x 10' 03" (3.89m x 3.12m) Window to side aspect, radiator, built in wardrobe.

**BATHROOM** Radiator, extractor, panelled bath with shower over, hand wash basin, WC, part tiled.