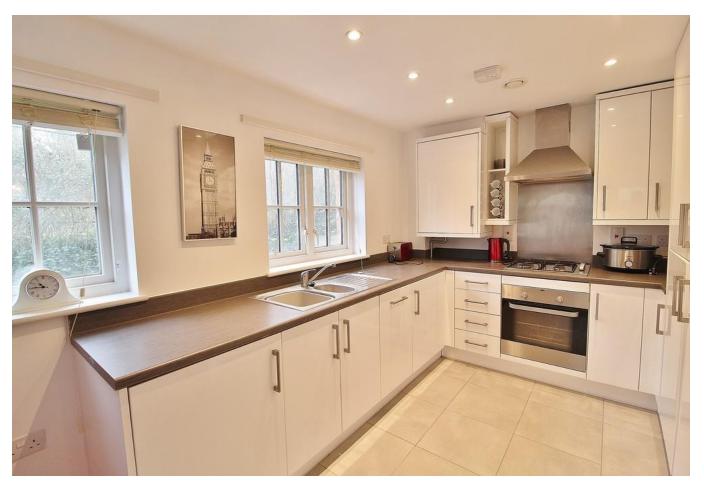

**LOUNGE/KITCHEN** 20' 10" x 11' 3" (6.35m x 3.43m) **LOUNGE AREA** 11' 8" x 11' 3" (3.56m x 3.43m) Windows to side and rear aspects, radiator, open to:

**KITCHEN AREA** 9' 11" x 8' 10" (3.02m x 2.69m) Windows to front aspect, range of fitted cupboards, units and work surfaces with inset sink unit and mixer tap, integrated oven, hob and extractor, integrated dishwasher, washing machine, fridge and freezer, wall mounted boiler, tiled flooring.