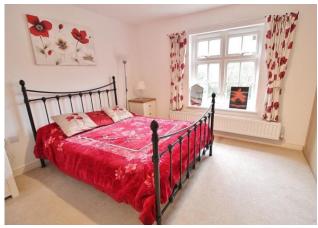

**ENTRANCE HALL** Radiator, 2 large storage cupboards, doors to:

**BEDROOM** 12' 9" x 10' 03" (3.89m x 3.12m) Window to side aspect, radiator, built in wardrobe.

**BATHROOM** Radiator, extractor, panelled bath with shower over, hand wash basin, WC, part tiled.