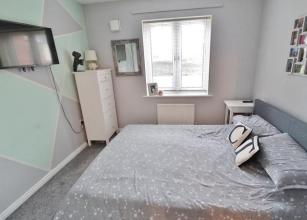

**BEDROOM** 10' 2" x 9' 6" (3.1m x 2.9m) Window to front aspect, radiator.

**LOUNGE/KITCHEN** 17' 4" x 12' (5.28m x 3.66m) Windows to side and front aspects, laminate floor, two radiators, space for seating and dining table, range of wall and base units with work surface over incorporating single drainer sink unit and tiled splash back, integrated fridge/freezer, oven and hob with extractor hood over, space and plumbing for washing machine, wall mounted boiler.