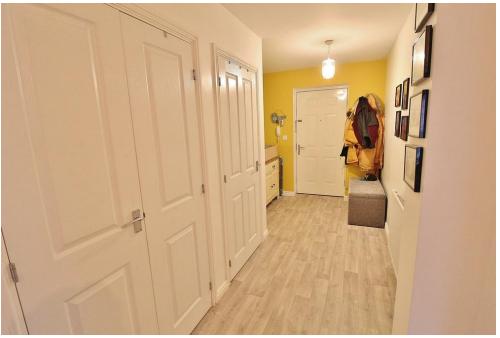

**COMMUNAL ENTRANCE** Security intercom system.

**ENTRANCE HALL** Radiator, Vinyl flooring, two large storage cupboards, doors to:

**BATHROOM** Suite comprising panel enclosed bath mixer tap, shower and screen over, low level WC with push button flush and wash hand basin, vinyl flooring, walls tiled to principal areas, heated towel rail.