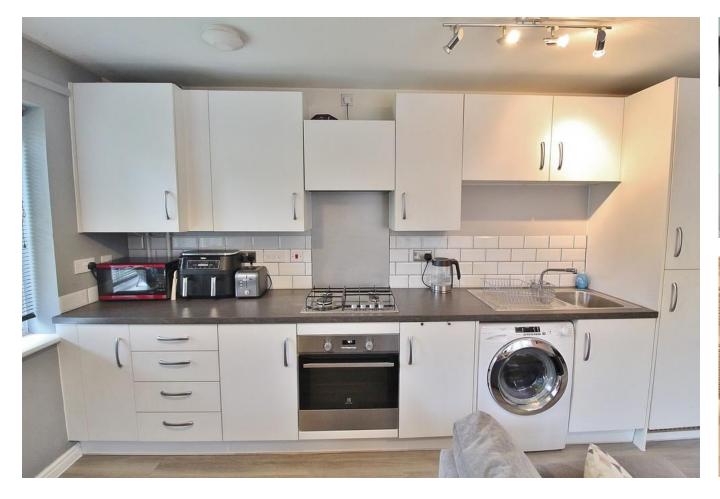

**BEDROOM** 10' 2" x 9' 6" (3.1m x 2.9m) Window to front aspect, radiator.

**LOUNGE/KITCHEN** 17' 4" x 12' (5.28m x 3.66m) Windows to side and front aspects, laminate floor, two radiators, space for seating and dining table, range of wall and base units with work surface over incorporating single drainer sink unit and tiled splash back, integrated fridge/freezer, oven and hob with extractor hood over, space and plumbing for washing machine, wall mounted boiler.