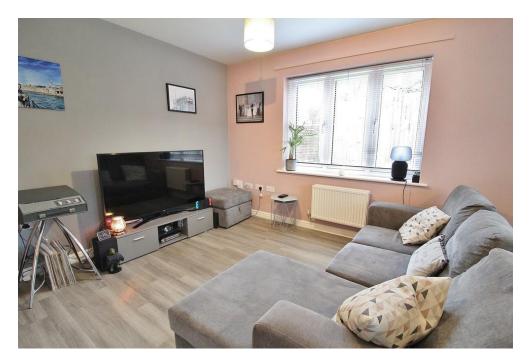

**BEDROOM** 10' 2" x 9' 6" (3.1m x 2.9m) Window to front aspect, radiator.

**LOUNGE/KITCHEN** 17' 4" x 12' (5.28m x 3.66m) Windows to side and front aspects, laminate floor, two radiators, space for seating and dining table, range of wall and base units with work surface over incorporating single drainer sink unit and tiled splash back, integrated fridge/freezer, oven and hob with extractor hood over, space and plumbing for washing machine, wall mounted boiler.