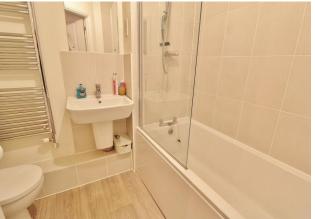

**COMMUNAL ENTRANCE** Security intercom system.

**ENTRANCE HALL** Radiator, Vinyl flooring, two large storage cupboards, doors to:

**BATHROOM** Suite comprising panel enclosed bath mixer tap, shower and screen over, low level WC with push button flush and wash hand basin, vinyl flooring, walls tiled to principal areas, heated towel rail.