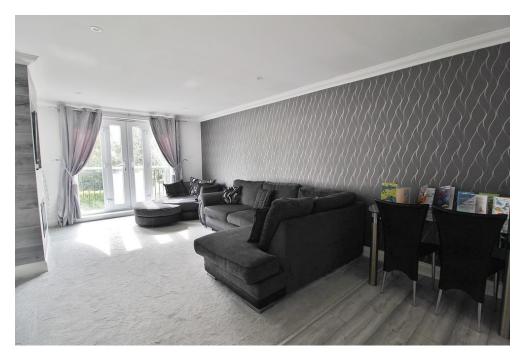

**BEDROOM 2** 16' 10" x 9' 2" (5.13m x 2.79m) Juliet balcony and windows to front aspect, radiator, built in wardrobes.

**LOUNGE/DINER** 22' 9" x 11' 1" (6.93m x 3.38m) Juliet balcony and windows to front aspect, radiator and feature fire place.