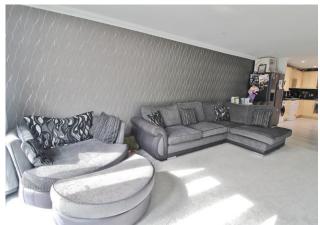

**BEDROOM 2** 16' 10" x 9' 2" (5.13m x 2.79m) Juliet balcony and windows to front aspect, radiator, built in wardrobes.

**LOUNGE/DINER** 22' 9" x 11' 1" (6.93m x 3.38m) Juliet balcony and windows to front aspect, radiator and feature fire place.