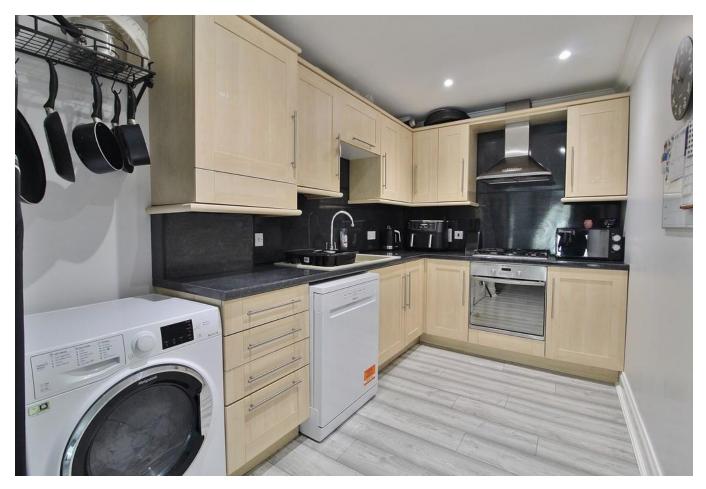

**KITCHEN** 11' 4" x 7' 0" (3.45m x 2.13m) A range of wall and base units incorporating sink unit, built in oven with hob and fan over, space and plumbing for washing machine, dishwasher and fridge/freezer.