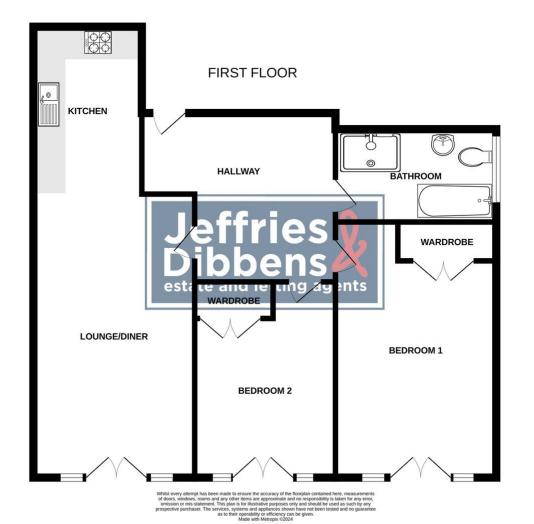

# **PROPERTY SUMMARY**

We are pleased to bring to the market this beautifully presented two bedroom first floor apartment located in Randor Court, on the Portsmouth Road. The properties accommodation comprises of a large hallway, two double bedrooms, modern fitted four piece bathroom suite and a bright and airy open plan lounge/kitchen/diner. The property also benefits from an intercom system, a communal garden with allocated parking, with an option to rent a further one which the current owners currently take up that option. To arrange your viewing contact us as sole agents today.

**COMMUNAL ENTRANCE** Security intercom system, stairs to first floor.

**HALLWAY** Access to all rooms, door to:

**BEDROOM 1** 19' 3" x 11' 1" (5.87m x 3.38m) Juliet balcony and windows to front aspect, radiator, built in wardrobes.

**BEDROOM 2** 16' 10" x 9' 2" (5.13m x 2.79m) Juliet balcony and windows to front aspect, radiator, built in wardrobes.

**LOUNGE/DINER** 22' 9" x 11' 1" (6.93m x 3.38m) Juliet balcony and windows to front aspect, radiator and feature fire place.

**KITCHEN** 11' 4" x 7' 0" (3.45m x 2.13m) A range of wall and base units incorporating sink unit, built in oven with hob and fan over, space and plumbing for washing machine, dishwasher and fridge/freezer.

**BATHROOM** Window to side aspect, heated towel rail, panelled bath, shower cubicle, wash hand basin, W.C.

**ALLOCATED PARKING** 1 allocated parking space with the option to rent a further one a month for £250 pa.