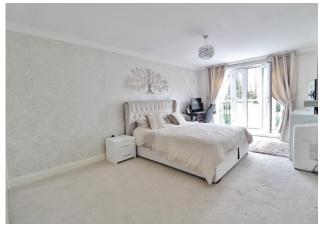

**COMMUNAL ENTRANCE** Security intercom system, stairs to first floor.

**HALLWAY** Access to all rooms, door to:

**BEDROOM 1** 19' 3" x 11' 1" (5.87m x 3.38m) Juliet balcony and windows to front aspect, radiator, built in wardrobes.