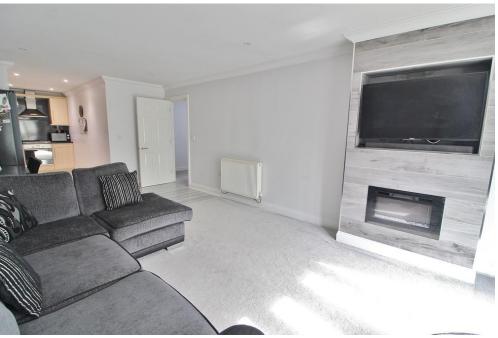

**BEDROOM 2** 16' 10" x 9' 2" (5.13m x 2.79m) Juliet balcony and windows to front aspect, radiator, built in wardrobes.

**LOUNGE/DINER** 22' 9" x 11' 1" (6.93m x 3.38m) Juliet balcony and windows to front aspect, radiator and feature fire place.