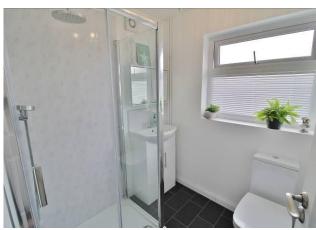

**SHOWER ROOM** 5' 11" x 5' 6" (1.8m x 1.68m)

**GARDEN** With outside power and tap.

**OUTBUILIDING** 8' 8" x 8' 3" (2.64m x 2.51m) With power and lighting.