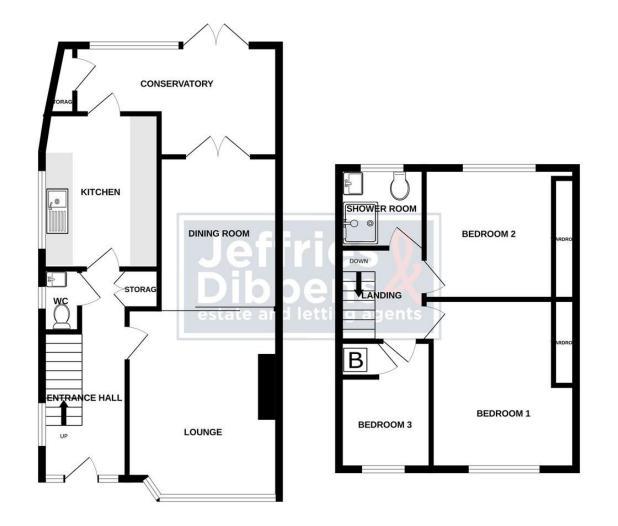

We are delighted to welcome to the sales market this well presented three bedroom semi-detached family home situated in the popular location of Southbourne Avenue, Drayton. The property is set within the catchment for both Springfield and Court Lane Schools and is a short distance from local shops, recreation grounds, bus routes, motorway links and other amenities. The accommodation comprises; entrance hall, lounge, dining room, modern kitchen with integrated dishwasher, WC and conservatory to the ground floor. On the first floor you will find three bedrooms and a modern shower room. Additional benefits to the property include off road parking, landscaped west facing garden, outbuilding with power and lighting, new boiler and radiators, new front and rear doors and new double glazing. A viewing is highly recommended to appreciate what is on offer.

**ENTRANCE HALL** 5' 10" x 15' 11" (1.78m x 4.85m)

**LOUNGE** 14' 9" x 11' 3" (4.5m x 3.43m)

**DINING ROOM** 10' 5" x 8' 7" (3.18m x 2.62m)

**KITCHEN** 11' 9" x 8' 6" (3.58m x 2.59m)

**CONSERVATORY** 14' 0" x 8' 6" (4.27m x 2.59m)

**WC** 5' 6" x 2' 6" (1.68m x 0.76m)

**LANDING** 

**BEDROOM ONE** 12' 7" x 10' 3" (3.84m x 3.12m)

**BEDROOM TWO** 11' 3" x 10' 6" (3.43m x 3.2m)

**BEDROOM THREE** 8' 10" x 7' 1" (2.69m x 2.16m) Housing combination boiler.

**SHOWER ROOM** 5' 11" x 5' 6" (1.8m x 1.68m)

**GARDEN** With outside power and tap.

**OUTBUILIDING** 8' 8" x 8' 3" (2.64m x 2.51m) With power and lighting.

## **VIEWINGS**

By prior appointment only

Whilst every attempt has been made to ensure the accuracy of the floorplan contained here, measurements of dons, windows, rooms and any other liters, are approximate and no responsibility is taken for any error, omission or mis-statement. This plan is for illustrative purposes only and should be used as such by any prospective purchaser. The sales for illustrative purposes only and should be used as such by any prospective purchaser. The sales for illustrative purposes only and should be used as such by any prospective purchaser. The sales for illustrative processing of the sales of