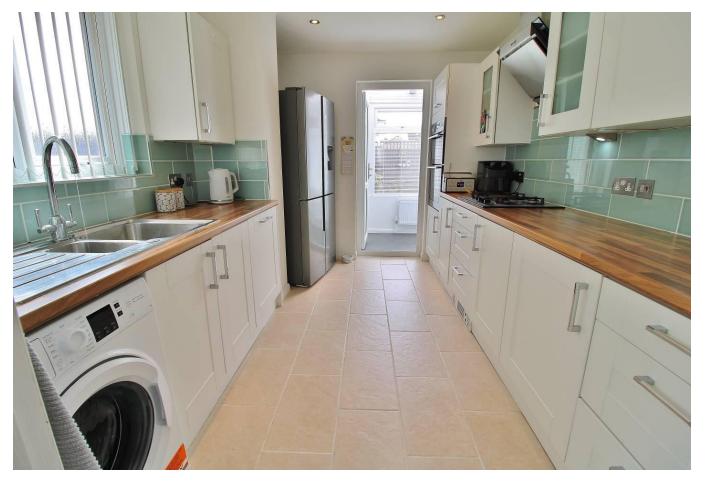

**ENTRANCE HALL** 5' 10" x 15' 11" (1.78m x 4.85m)

**LOUNGE** 14' 9" x 11' 3" (4.5m x 3.43m)

**DINING ROOM** 10' 5" x 8' 7" (3.18m x 2.62m)

**KITCHEN** 11' 9" x 8' 6" (3.58m x 2.59m)

**CONSERVATORY** 14' 0" x 8' 6" (4.27m x 2.59m)