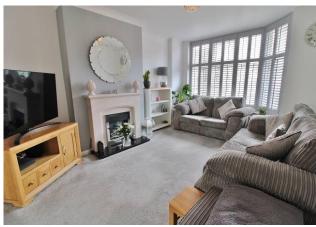

**ENTRANCE HALL** 5' 10" x 15' 11" (1.78m x 4.85m)

**LOUNGE** 14' 9" x 11' 3" (4.5m x 3.43m)

**DINING ROOM** 10' 5" x 8' 7" (3.18m x 2.62m)

**KITCHEN** 11' 9" x 8' 6" (3.58m x 2.59m)

**CONSERVATORY** 14' 0" x 8' 6" (4.27m x 2.59m)