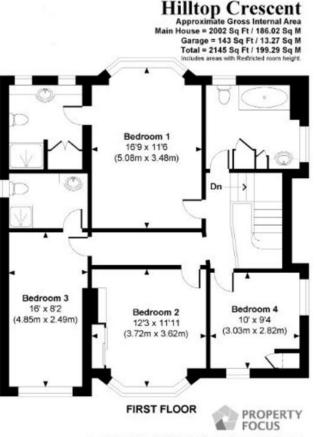

We are delighted to welcome to the sales market this substantial four bedroom detached 1930's residence situated in the sought after elevated cul-de-sac location of Hilltop Crescent, Drayton. The property is a short distance from local shopping amenities, travel inks, recreation grounds and is within catchment for Court Lane and Springfield Schools. The accommodation which benefits from stunning panoramic views across the South Downs, is arranged over two floors and comprises; foyer, WC, entrance hall, study, sitting room, dining room, kitchen and conservatory to the ground floor. On the first floor you will find four bedrooms, two having en-suite shower rooms and a family bathroom. The property is also offered with a large westerly facing garden, off road parking for multiple vehicles, an integral garage, workshop, utility room, gas central heating and double glazing throughout. A viewing is highly recommended in order to appreciate both the accommodation and location on offer.

Indicates rediricted room height lose than 1.5m.

© www.propertyfocus.co | Professional Property Photography & Floorplans Tris join a fur listative expresses only an in notice state if specified the Grays Internative GRA, diversions, trost port overhelms and the sale and photoment of features are expressioned and who and not service and a statement of text. Bio parameters a prior for the GRA statement and who are who crosses are indexed on the GRA statement and the comparameters are prior for the GRA statement and the bary event, consent on interpretention. LOCAL AUTHORITY Portsmouth City Council