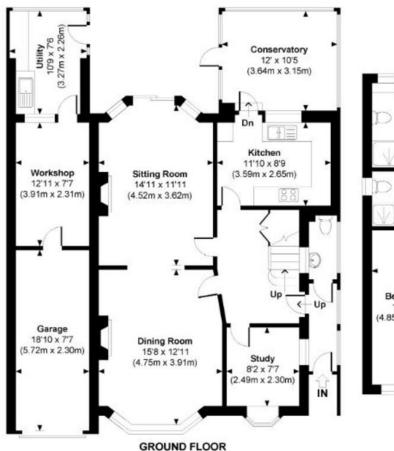

We are delighted to welcome to the sales market this substantial four bedroom detached 1930's residence situated in the sought after elevated cul-de-sac location of Hilltop Crescent, Drayton. The property is a short distance from local shopping amenities, travel inks, recreation grounds and is within catchment for Court Lane and Springfield Schools. The accommodation which benefits from stunning panoramic views across the South Downs, is arranged over two floors and comprises; foyer, WC, entrance hall, study, sitting room, dining room, kitchen and conservatory to the ground floor. On the first floor you will find four bedrooms, two having en-suite shower rooms and a family bathroom. The property is also offered with a large westerly facing garden, off road parking for multiple vehicles, an integral garage, workshop, utility room, gas central heating and double glazing throughout. A viewing is highly recommended in order to appreciate both the accommodation and location on offer.