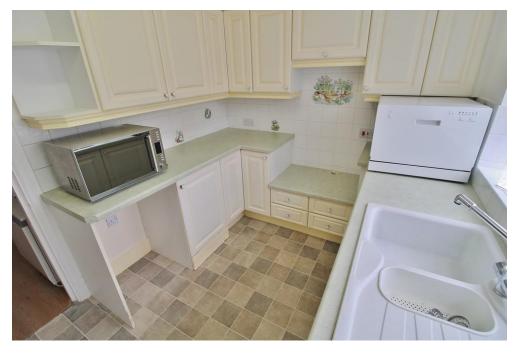

# **HALLWAY**

**LOUNGE** 14' 10" x 11' 1" (4.52m x 3.38m)

**KITCHEN** 9' 7" x 7' 8" (2.92m x 2.34m)

**BEDROOM** 14' 9" x 9' 0" (4.5m x 2.74m)

**BATHROOM** 7' 8" x 6' 0" (2.34m x 1.83m)

**PARKING** Residents parking to rear.