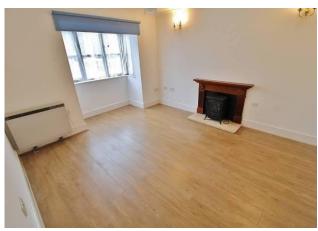

# **HALLWAY**

**LOUNGE** 14' 10" x 11' 1" (4.52m x 3.38m)

**KITCHEN** 9' 7" x 7' 8" (2.92m x 2.34m)

**BEDROOM** 14' 9" x 9' 0" (4.5m x 2.74m)

**BATHROOM** 7' 8" x 6' 0" (2.34m x 1.83m)

**PARKING** Residents parking to rear.