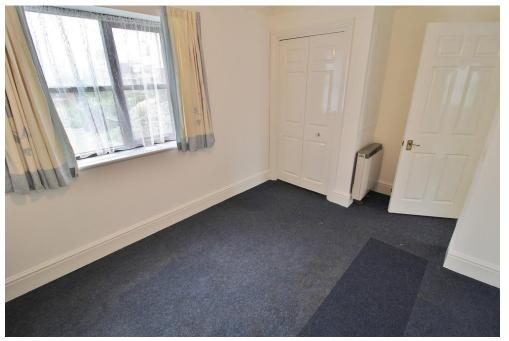

# **HALLWAY**

**LOUNGE** 14' 10" x 11' 1" (4.52m x 3.38m)

**KITCHEN** 9' 7" x 7' 8" (2.92m x 2.34m)

**BEDROOM** 14' 9" x 9' 0" (4.5m x 2.74m)

**BATHROOM** 7' 8" x 6' 0" (2.34m x 1.83m)

**PARKING** Residents parking to rear.