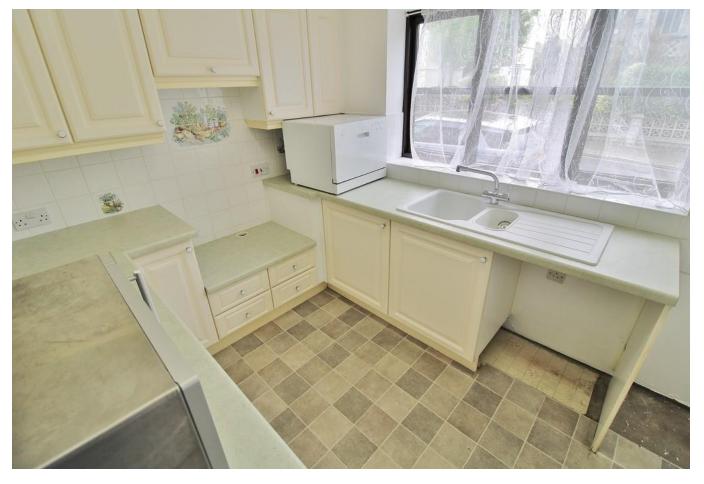

# **HALLWAY**

**LOUNGE** 14' 10" x 11' 1" (4.52m x 3.38m)

**KITCHEN** 9' 7" x 7' 8" (2.92m x 2.34m)

**BEDROOM** 14' 9" x 9' 0" (4.5m x 2.74m)

**BATHROOM** 7' 8" x 6' 0" (2.34m x 1.83m)

**PARKING** Residents parking to rear.