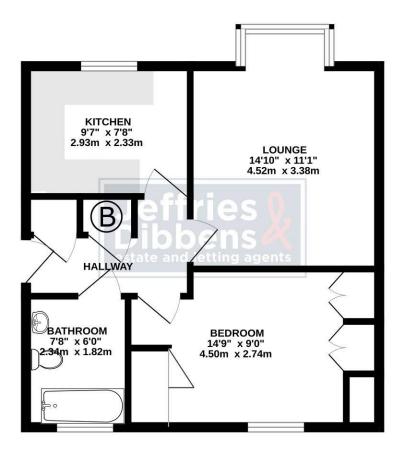

# **HALLWAY**

**LOUNGE** 14' 10" x 11' 1" (4.52m x 3.38m)

**KITCHEN** 9' 7" x 7' 8" (2.92m x 2.34m)

**BEDROOM** 14' 9" x 9' 0" (4.5m x 2.74m)

**BATHROOM** 7' 8" x 6' 0" (2.34m x 1.83m)

**PARKING** Residents parking to rear.

#### **GROUND FLOOR**

White every attempt has been made to ensure the accuracy of the floorpian contained been, measurement of done is another, coming and any other terms are approximate and or responsibility is taken for any entry, omission or mis-statement. This plan is for illustrative purposes only and should be used as such by any prospective purchaser. The services, systems and appliances shown have not been ested and no guarantee as to their operability or efficiency can be given.

as to their operability or efficiency can be given.