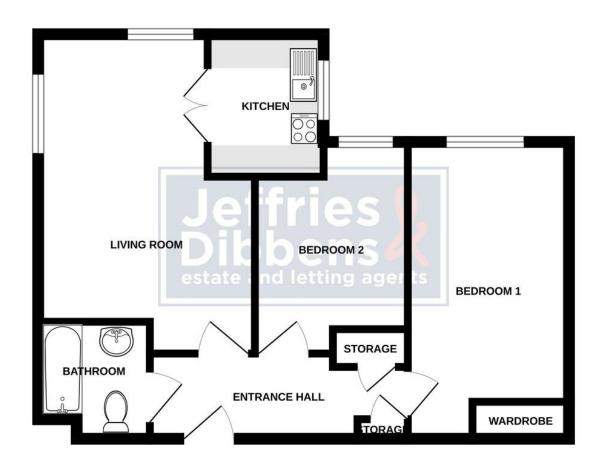

**ENTRANCE HALL** 14' 3" x 5' 7" (4.34m x 1.7m)

**LIVING ROOM** 18' 9" x 11' 1" (5.72m x 3.38m)

**KITCHEN** 8' 11" x 5' 9" (2.72m x 1.75m)

**BATHROOM** 7' 0" x 5' 5" (2.13m x 1.65m)

**BEDROOM ONE** 17' 7" x 9' 0" (5.36m x 2.74m)

**BEDROOM TWO** 9' 5" x 8' 7" (2.87m x 2.62m)

# **TOP FLOOR**

vermus every attempt has been made to ensure the accuracy of the Bootpian contained here, measurements of doors, windows, comes and any other items are approximate and no responsibility is taken for any error, omission or mis-statement. This plan is for illustrative purposes only and should be used as such by any prospective purchaser. The services, systems and appliances shown have not been tested and no guarantee as to their operability or efficiency can be given.

Made with Metropix (2023)

Whilst every attempt has been made to ensure the accuracy of the floorplan contained here, measurements