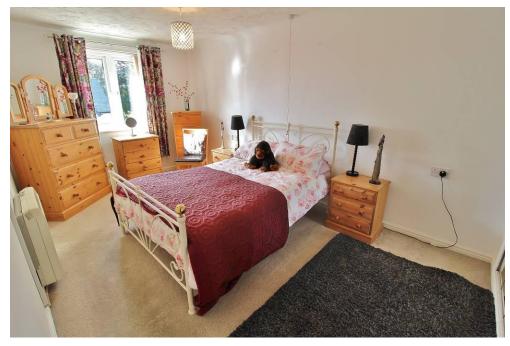

**ENTRANCE HALL** 14' 3" x 5' 7" (4.34m x 1.7m)

**LIVING ROOM** 18' 9" x 11' 1" (5.72m x 3.38m)

**KITCHEN** 8' 11" x 5' 9" (2.72m x 1.75m)

**BATHROOM** 7' 0" x 5' 5" (2.13m x 1.65m)

**BEDROOM ONE** 17' 7" x 9' 0" (5.36m x 2.74m)