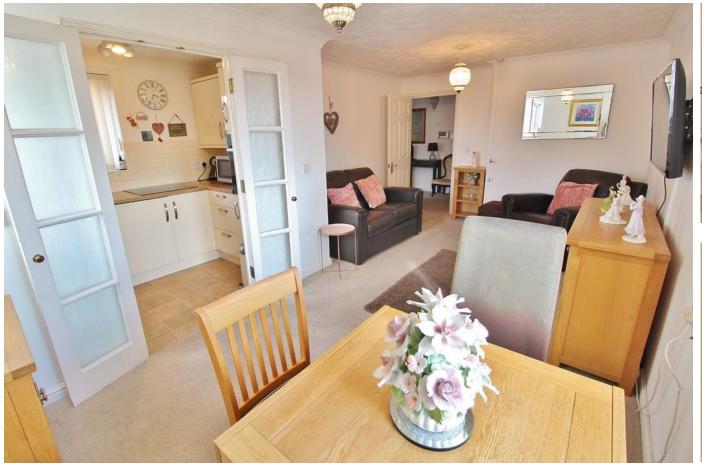

We are delighted to offer for sale this very well presented two bedroom retirement apartment located on the top floor of Nightingale Court, Cosham. Situated within close proximity to local shops and amenities and offered with no forward chain, this apartment consists of a generous lounge, a modern fitted kitchen with integrated washing machine, modern white bathroom suite and two bedrooms. The property also benefits from a spacious communal lounge and garden areas, electric heating, residents parking, 24 hour emergency call system, laundry room and guest suite. An internal viewing is highly recommended and can be arranged by contacting Jeffries and Dibbens (Drayton).

**ENTRANCE HALL** 14' 3" x 5' 7" (4.34m x 1.7m)

**LIVING ROOM** 18' 9" x 11' 1" (5.72m x 3.38m)

**KITCHEN** 8' 11" x 5' 9" (2.72m x 1.75m)

**BATHROOM** 7' 0" x 5' 5" (2.13m x 1.65m)

**BEDROOM ONE** 17' 7" x 9' 0" (5.36m x 2.74m)