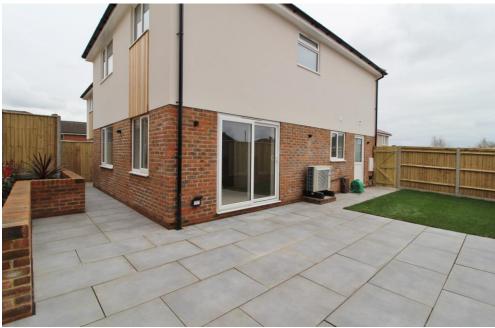

## GARDEN

**PARKING** Two allocated spaces.

GROUND FLOOR 600 sq.ft. (55.7 sq.m.) approx. 1ST FLOOR 600 sq.ft. (55.7 sq.m.) approx.

TOTAL FLOOR AREA: 1200 sq.ft. (111.5 sq.m.) approx. Whilst every attempt has been made to ensure the accuracy of the floorplan contained here, measurements of doors, windows, rooms and any other lense are approximate and no responsibility is taken for any error, omission or mis-statement. This plan is for illustrative purposes only and should be used as such by any prospective purchaser. The services, systems and appliances shown have not been tested and no guarantee as to their operability or efficiency can be given. Made with Metropix '6203 LOCAL AUTHORITY Portsmouth City Council