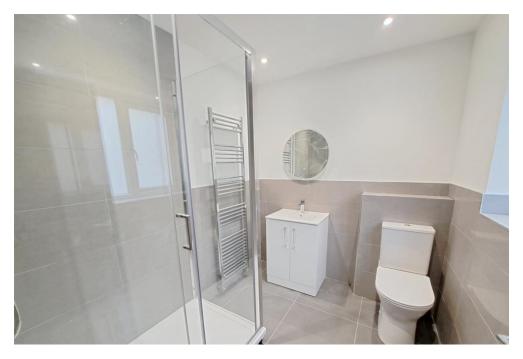

## LANDING

BEDROOM ONE 11' 9" x 12' 9" (3.58m x 3.89m)

**EN-SUITE** 7' 8" x 6' 7" (2.34m x 2.01m)

BEDROOM TWO 10' 7" x 11' 7" (3.23m x 3.53m)

BEDROOM THREE 10' 11" x 9' 11" (3.33m x 3.02m)

**FAMILY BATHROOM** 8' 4" x 5' 10" (2.54m x 1.78m)