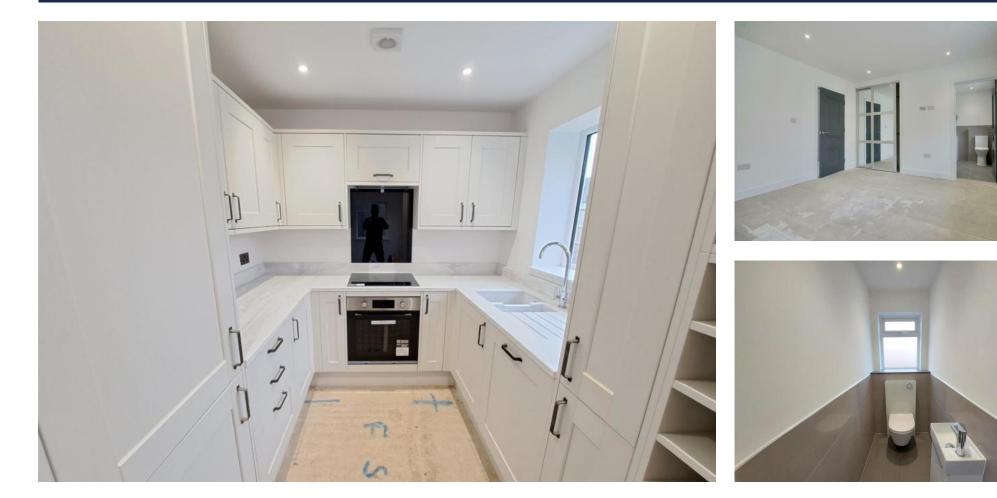

## ENTRANCE HALL

UTILITY ROOM 6' 3" x 7' 9" (1.91m x 2.36m)

**STUDY** 7' 9" x 8' 5" (2.36m x 2.57m)

**WC** 8' 5" x 3' 6" (2.57m x 1.07m)

**LOUNGE/DINER** 20' 9" x 14' 10" (6.32m x 4.52m)

KITCHEN 7' 10" x 8' 0" (2.39m x 2.44m)