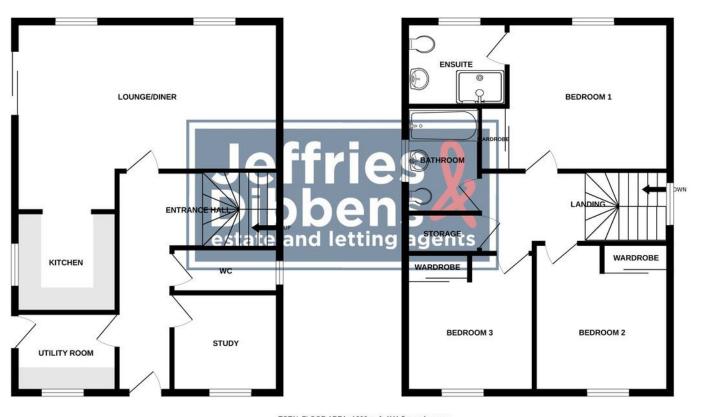

## ENTRANCE HALL

UTILITY ROOM 6' 3" x 7' 9" (1.91m x 2.36m)

**STUDY** 7' 9" x 8' 5" (2.36m x 2.57m)

**WC** 8' 5" x 3' 6" (2.57m x 1.07m)

**LOUNGE/DINER** 20' 9" x 14' 10" (6.32m x 4.52m)

KITCHEN 7' 10" x 8' 0" (2.39m x 2.44m)

## LANDING

BEDROOM ONE 11' 9" x 12' 9" (3.58m x 3.89m)

**EN-SUITE** 7' 8" x 6' 7" (2.34m x 2.01m)

BEDROOM TWO 10' 7" x 11' 7" (3.23m x 3.53m)

BEDROOM THREE 10' 11" x 9' 11" (3.33m x 3.02m)

**FAMILY BATHROOM** 8' 4" x 5' 10" (2.54m x 1.78m)

## GARDEN

**PARKING** Two allocated spaces.

GROUND FLOOR 600 sq.ft. (55.7 sq.m.) approx. 1ST FLOOR 600 sq.ft. (55.7 sq.m.) approx.

TOTAL FLOOR AREA: 1200 sq.ft. (111.5 sq.m.) approx. Whilst every attempt has been made to ensure the accuracy of the floorplan contained here, measurements of doors, windows, rooms and any other lense are approximate and no responsibility is taken for any error, omission or mis-statement. This plan is for illustrative purposes only and should be used as such by any prospective purchaser. The services, systems and appliances shown have not been tested and no guarantee as to their operability or efficiency can be given. Made with Metropix '6203 LOCAL AUTHORITY Portsmouth City Council