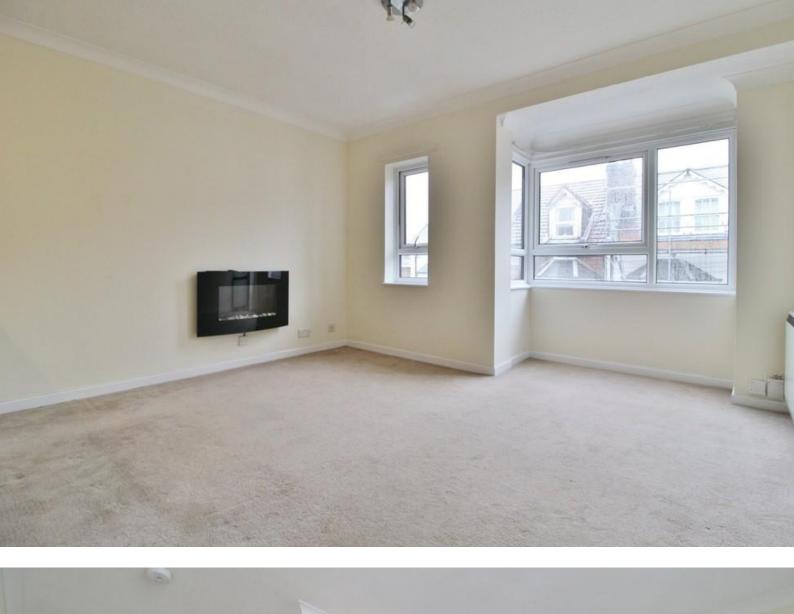

### **LOUNGE AREA**

Double glazed windows to front elevation, carpet throughout, storage heater, electric feature fireplace.