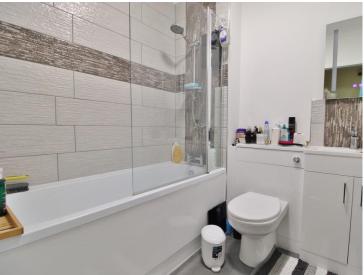

#### **BATHROOM**

6' 4" x 6' 6" (1.94m x 2.00m)

Fitted bathroom comprising a panel enclosed bath with central taps and electric shower unit over, pedestal hand basin, low level WC, tiled to principal areas.