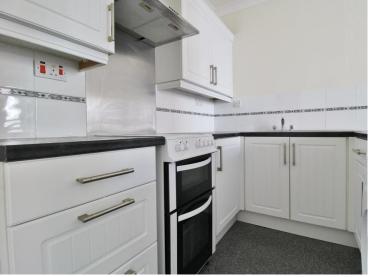

#### **KITCHEN AREA**

7' 9" x 6' 9" (2.38m x 2.08m)

Fitted kitchen comprising a range of wall and base level units incorporating roll top work surfaces, stainless steel sink and drainer unit with mixer tap, space for freestanding cooker, extractor hood over, space for fridge/freezer, space and plumbing for washing machine, tiled to principal areas.