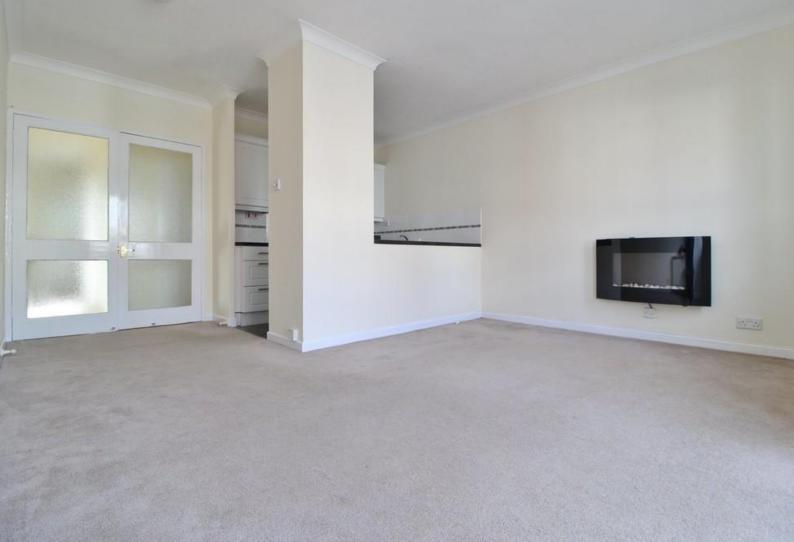

#### LOUNGE/KITCHEN:

19' 8" x 13' 3" (6m x 4.04m)

#### **KITCHEN AREA**

7' 9" x 6' 9" (2.38m x 2.08m)

Fitted kitchen comprising a range of wall and base level units incorporating roll top work surfaces, stainless steel sink and drainer unit with mixer tap, space for freestanding cooker, extractor hood over, space for fridge/freezer, space and plumbing for washing machine, tiled to principal areas.

### **LOUNGE AREA**

Double glazed windows to front elevation, carpet throughout, storage heater, electric feature fireplace.