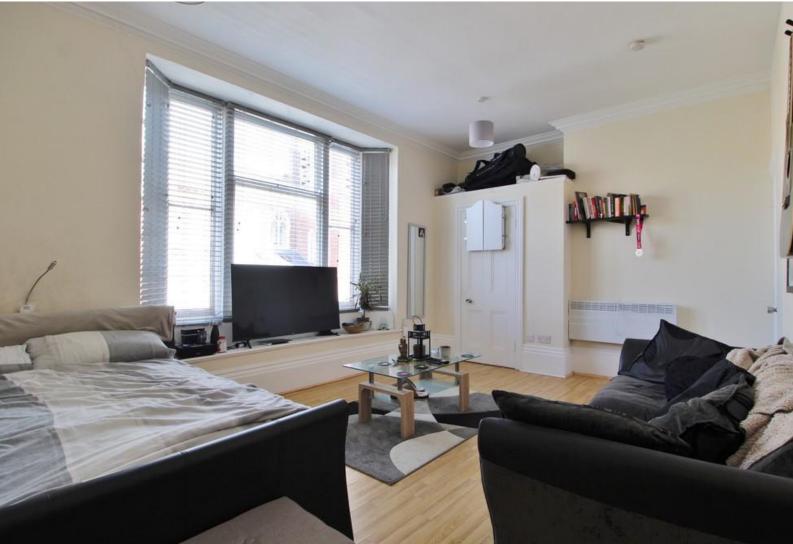

#### LOUNGE/BEDROOM

13' 6" into bay x 17' 0" (4.12m x 5.19m) Single glazed bay window to front elevation, storage cupboard, laminate flooring, opening to:-