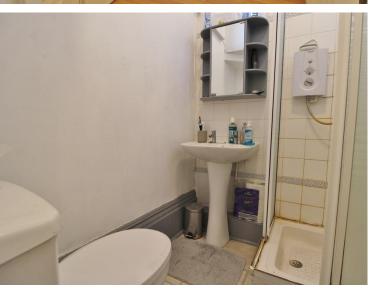

#### SHOWER ROOM

5' 5" x 4' 11" (1.66m x 1.50m) Fitted shower room comprising glass shower cubicle with electric shower unit over, pedestal hand basin, low level WC, double glazed window to rear elevation, tiled to principal areas.