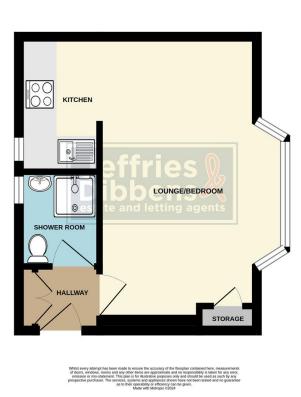

## HALLWAY

Laminate flooring, storage cupboard, doors to shower room and lounge/bedroom, entry phone system.

#### SHOWER ROOM

5' 5" x 4' 11" (1.66m x 1.50m) Fitted shower room comprising glass shower cubicle with electric shower unit over, pedestal hand basin, low level WC, double glazed window to rear elevation, tiled to principal areas.

#### LOUNGE/BEDROOM

13' 6" into bay x 17' 0" (4.12m x 5.19m) Single glazed bay window to front elevation, storage cupboard, laminate flooring, opening to:-

#### **KITCHEN**

8' 1" x 4' 10" (2.48m x 1.48m) Fitted kitchen comprising a range of wall and base level units incorporating roll top work surfaces, electric hob with extractor over, electric oven, stainless steel sink and drainer unit with mixer tap, integral fridge, space and plumbing for washing machine, tiled to principal areas, vinyl flooring, double glazed window to rear elevation.