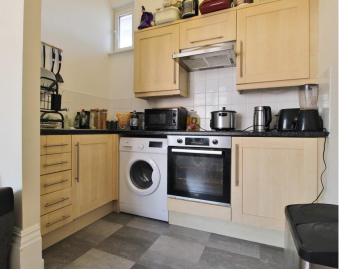

#### **KITCHEN**

8' 1" x 4' 10" (2.48m x 1.48m) Fitted kitchen comprising a range of wall and base level units incorporating roll top work surfaces, electric hob with extractor over, electric oven, stainless steel sink and drainer unit with mixer tap, integral fridge, space and plumbing for washing machine, tiled to principal areas, vinyl flooring, double glazed window to rear elevation.