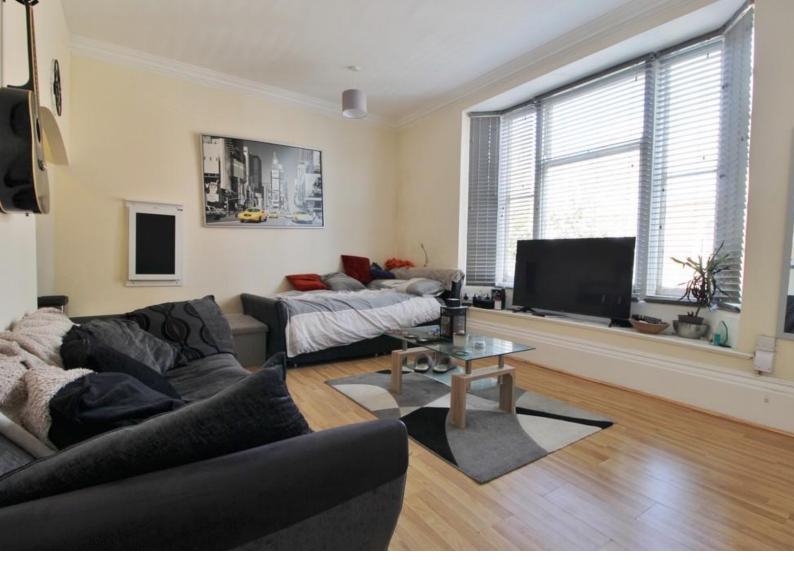

#### LOUNGE/BEDROOM

13' 6" into bay x 17' 0" (4.12m x 5.19m) Single glazed bay window to front elevation, storage cupboard, laminate flooring, opening to:-