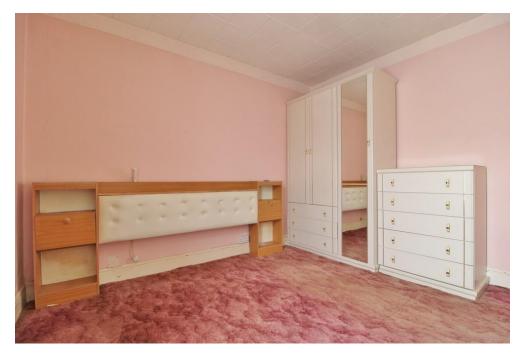

## **LEAN-TO STORAGE**

FIRST FLOOR LANDING Doors to both bedrooms, carpeted.

**BEDROOM ONE** 10' 11" x 11' 11" into recess (3.34m x 3.64m) Window to front elevation, electric radiator, built-in wardrobe, carpeted.

**BEDROOM TWO** 10' 11" x 11' 11" into recess (3.35m x 3.64m) Window to rear elevation, electric radiator, built-in wardrobe, carpeted.

GARDEN Laid to paving, wooden shed, enclosed by wooden fencing.

GROUND FLOOR FIRST FLOOR KITCHEN **BEDROOM TWO DINING ROOM** LOUNGE BEDROOM ONE