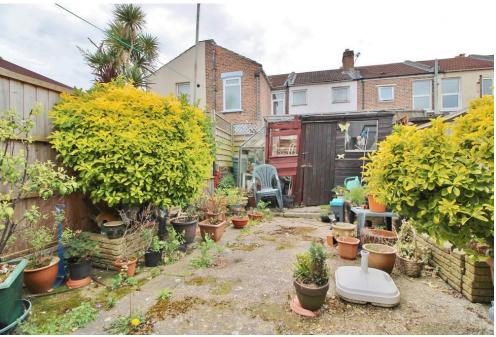

**BEDROOM TWO** 10' 11" x 11' 11" into recess (3.35m x 3.64m) Window to rear elevation, electric radiator, built-in wardrobe, carpeted.

GARDEN Laid to paving, wooden shed, enclosed by wooden fencing.

GROUND FLOOR FIRST FLOOR KITCHEN **BEDROOM TWO DINING ROOM** LOUNGE BEDROOM ONE