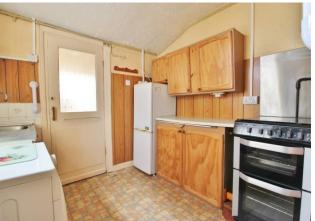

**KITCHEN** 7' 11" x 8' 0" (2.42m x 2.44m) Fitted kitchen comprising a range of wall and base level units incorporating roll edge work surfaces, stainless steel sink and drainer unit, space and plumbing for washing machine, spaces for freestanding cooker and fridge/freezer, hot water tank, wood panelling to principal areas and vinyl flooring, window to side elevation.