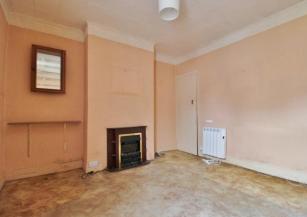

**ENTRANCE** Door to:-

**HALLWAY** Stairs to first floor landing, carpeted.

**LOUNGE** 10' 11" x 8' 10" into recess (3.34m x 2.70m) Window to front elevation, electric radiator, ceiling rose.

**DINING ROOM** 10' 11" x 12' 0" into recess (3.35m x 3.66m) Window to rear elevation, electric fireplace, electric radiator, storage cupboard housing gas meter and consumer unit, carpeted, door to:-