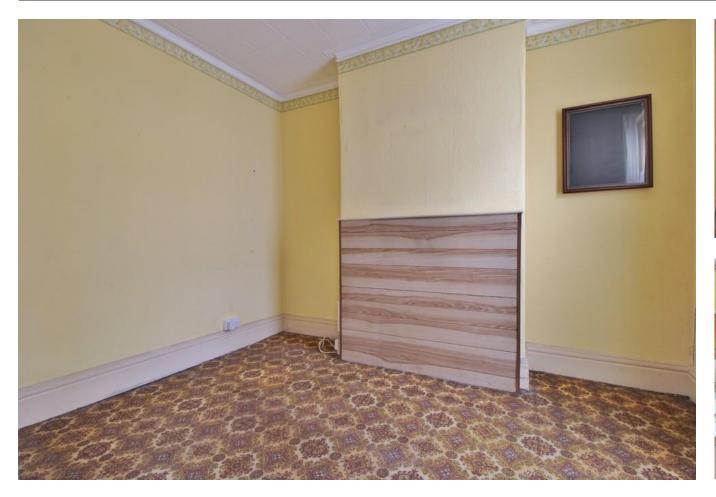

## **LEAN-TO STORAGE**

FIRST FLOOR LANDING Doors to both bedrooms, carpeted.

**BEDROOM ONE** 10' 11" x 11' 11" into recess (3.34m x 3.64m) Window to front elevation, electric radiator, built-in wardrobe, carpeted.

**BEDROOM TWO** 10' 11" x 11' 11" into recess (3.35m x 3.64m) Window to rear elevation, electric radiator, built-in wardrobe, carpeted.

GARDEN Laid to paving, wooden shed, enclosed by wooden fencing.

GROUND FLOOR FIRST FLOOR KITCHEN **BEDROOM TWO DINING ROOM** LOUNGE BEDROOM ONE